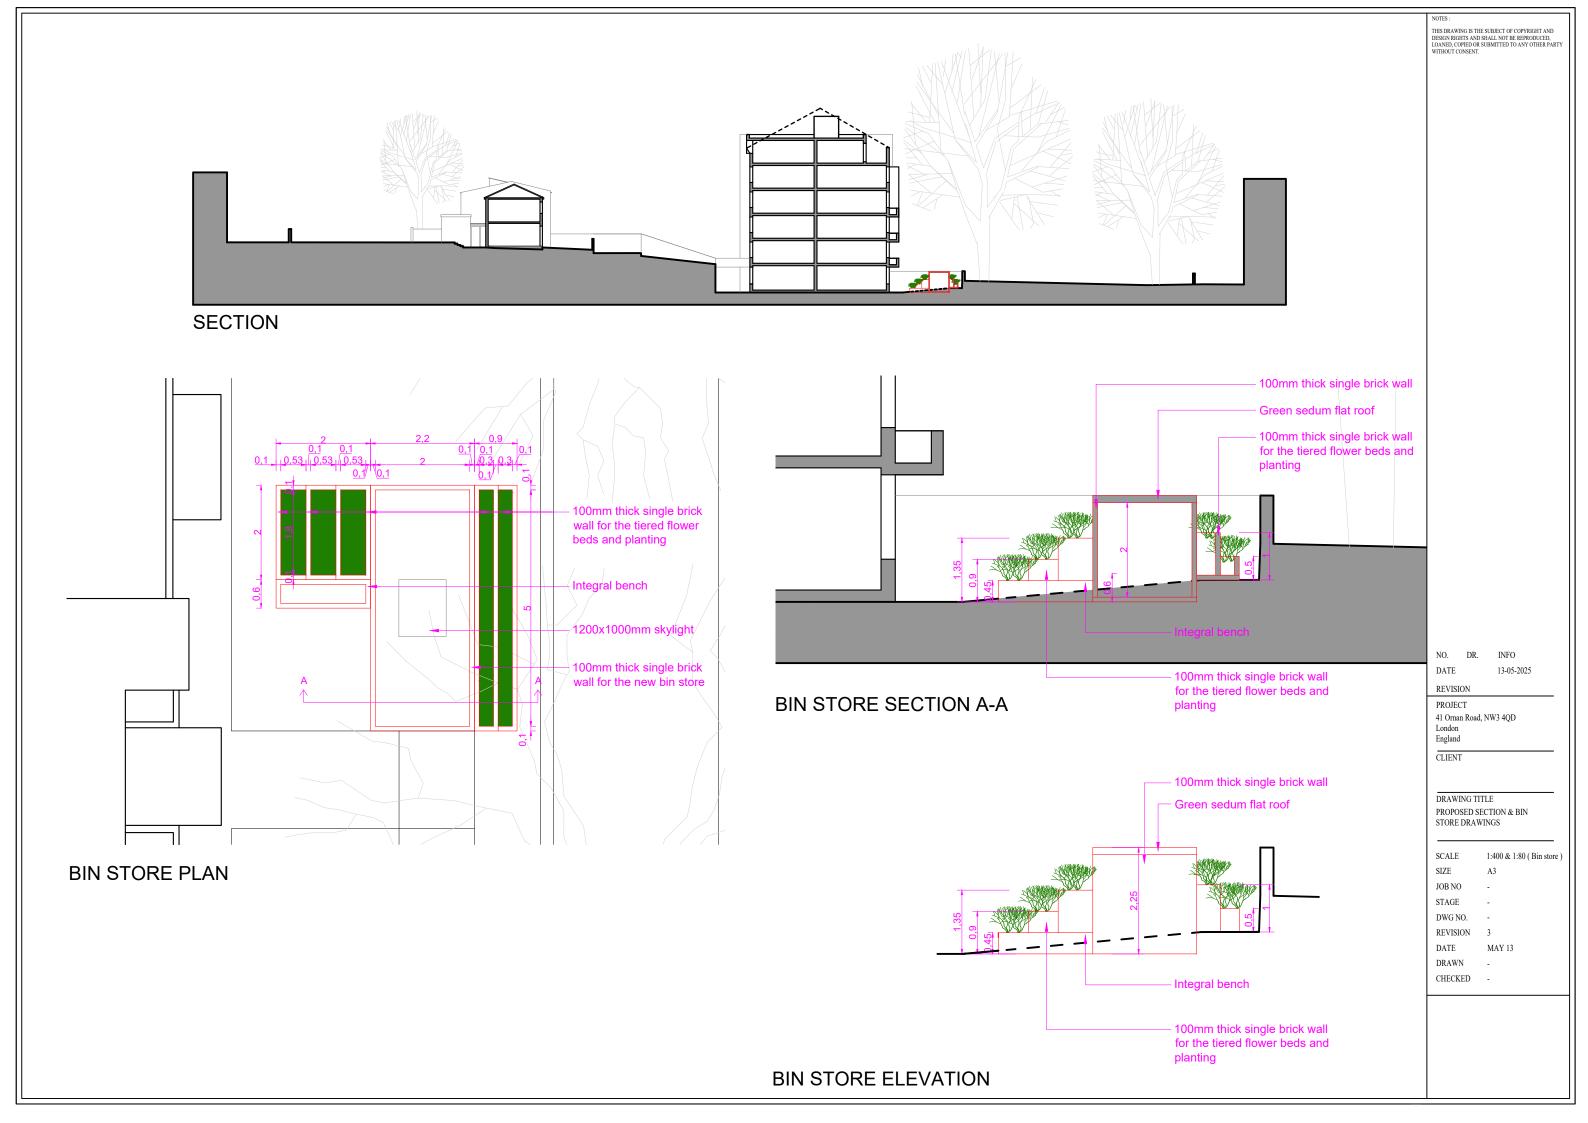

CLIENT

SCALE

DRAWING TITLE EXISTING SECTION

SIZE A3
JOB NO STAGE DWG NO. REVISION 3
DATE MAY 13
DRAWN -

CHECKED -

1:400

100mm thick single brick wall for the new bin store

100mm thick single brick wall for the tiered flower beds and planting