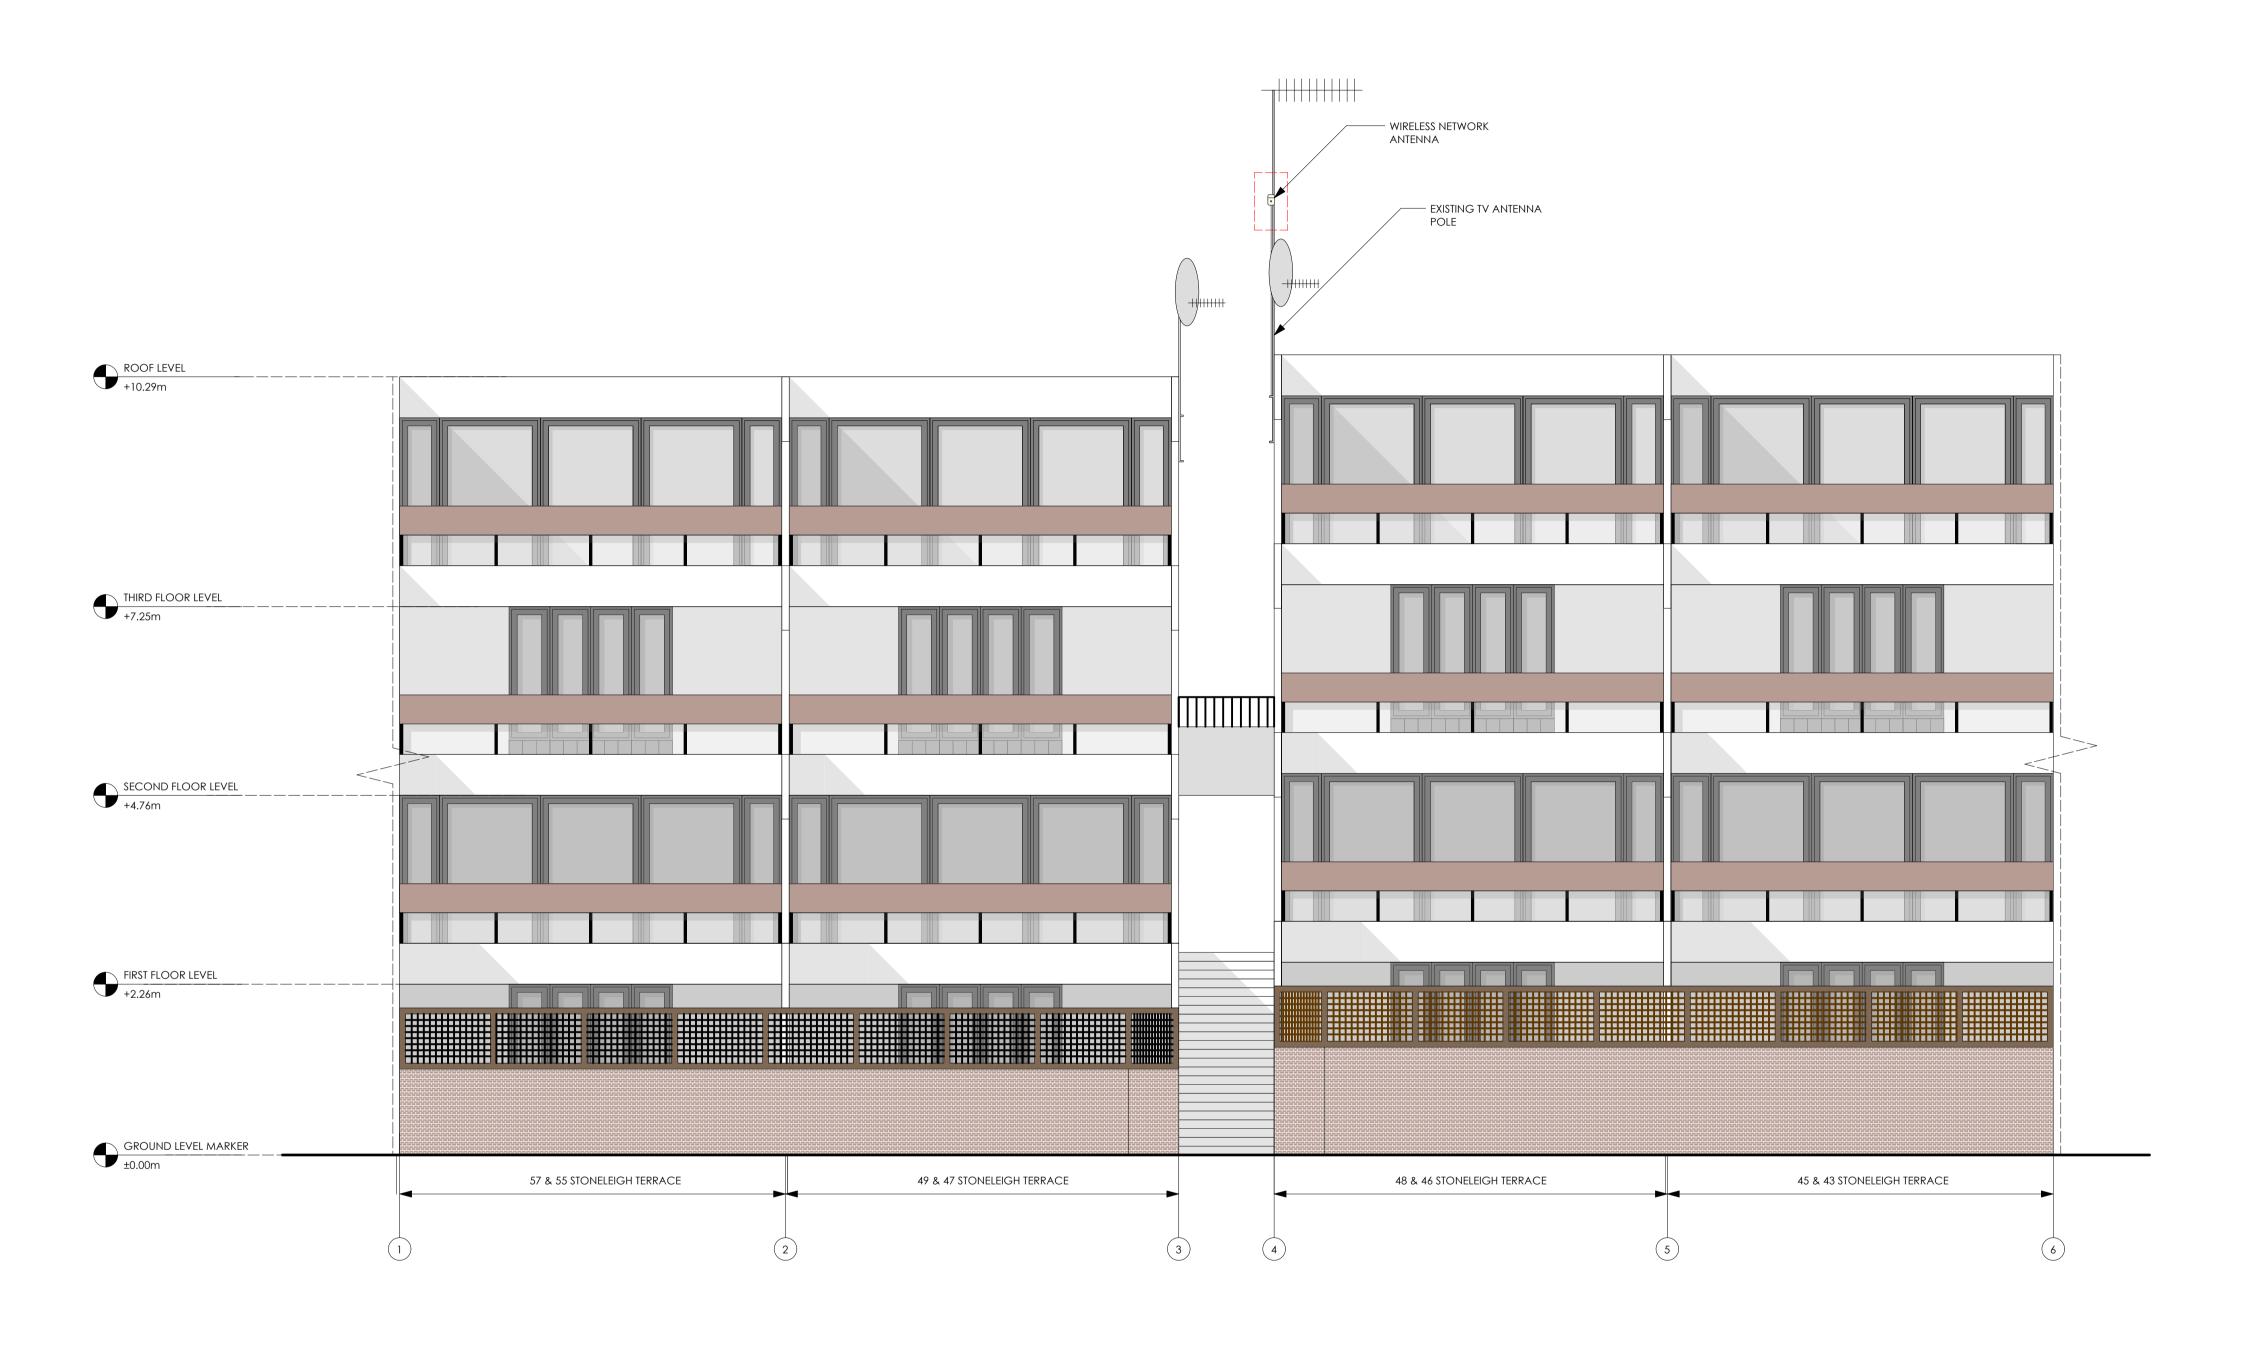

2 STONELEIGH TERRACE - KEY PLAN 1:2500

SOUTH EAST ELEVATION - RAYDON STREET 1:50

TPM Studio Canonbury Yard New North Road London N1 7BJ +44 (0) 20 3773 3374

info@tpm-studio.co.uk www.tpm-studio.co.uk

REVISION NOTES: 1 15/05/2025 PROPOSED ANTENNA SUPPORTING POLE & ANTENNA REMOVED GENERAL NOTES:

6. REPORT ANY ERRORS, OMISSIONS AND DISCREPANCIES TO THE ARCHITECT

Project Title: STONELEIGH TERRACE 1208 Project Ref:

Status: PLANNING 1:50 Scale: / A3 PRO. SOUTH EAST ELEVATION Sheet Title: P310 Sheet Ref: / 1