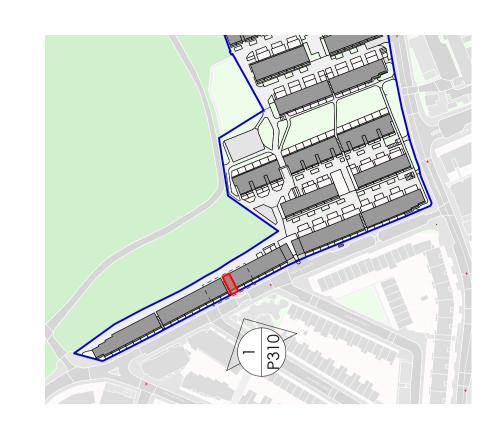

2 STONELEIGH TERRACE - KEY PLAN 1:2500

SOUTH EAST ELEVATION - RAYDON STREET 1:50

TPM Studio Canonbury Yard New North Road London N1 7BJ +44 (0) 20 3773 3374

info@tpm-studio.co.uk www.tpm-studio.co.uk

REVISION NOTES: 1 15/05/2025 PROPOSED ANTENNA SUPPORTING POLE & ANTENNA REMOVED GENERAL NOTES: