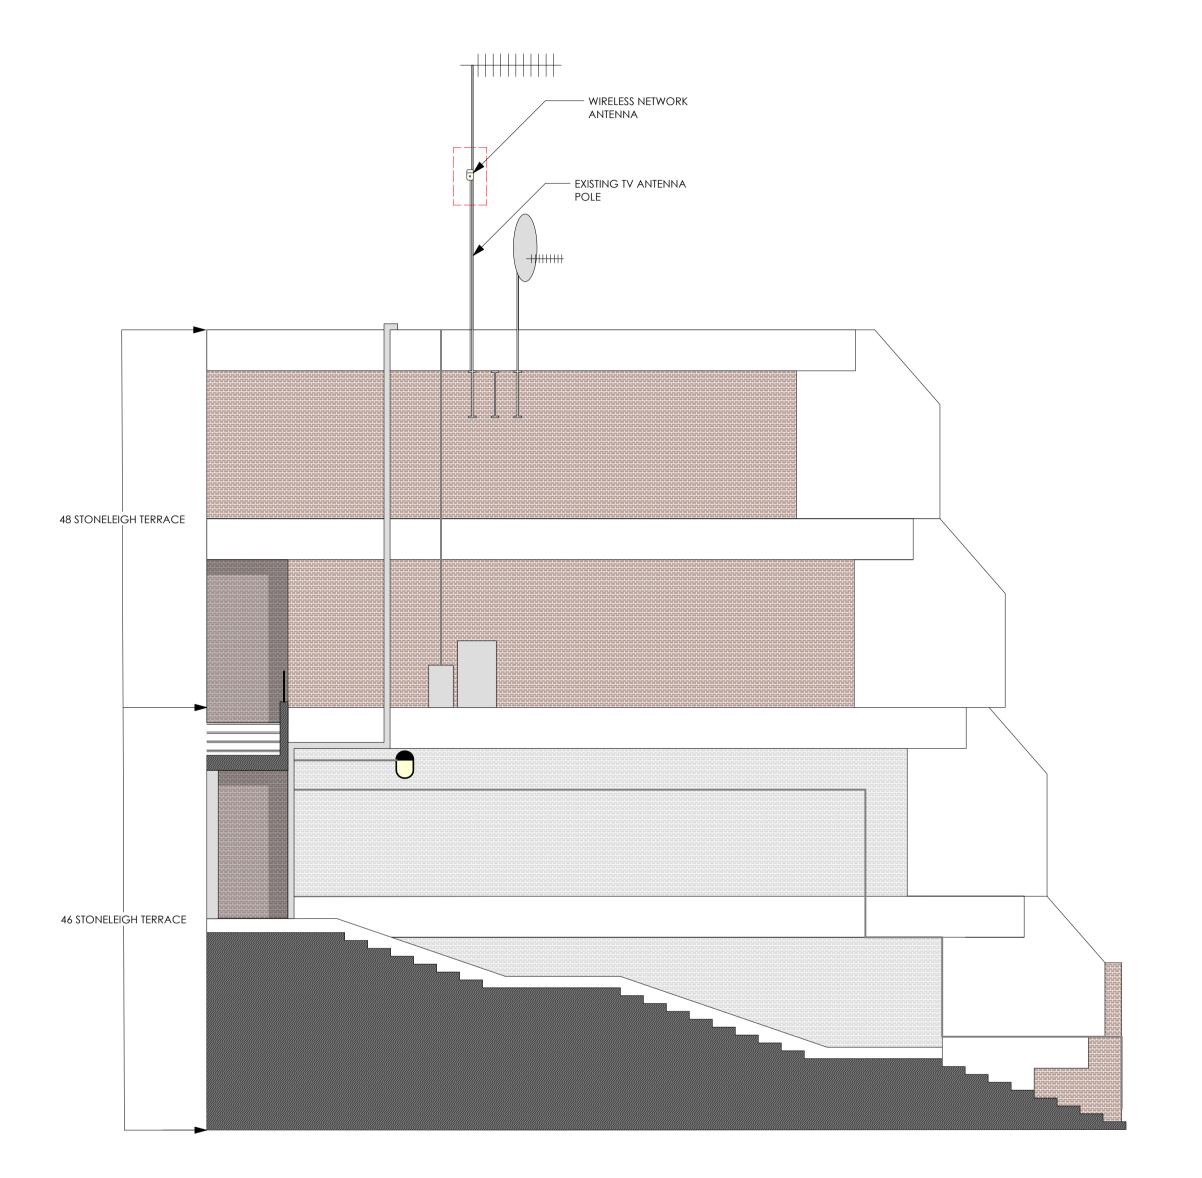

2 STONELEIGH TERRACE - KEY PLAN 1:2500

1 SOUTH WEST ELEVATIO 1:50

TPM Studio Canonbury Yard New North Road London N1 7BJ

+44 (0) 20 3773 3374 info@tpm-studio.co.uk www.tpm-studio.co.uk

revision notes: 1 15/05/2025 proposed antenna supporting pole & antenna removed GENERAL NOTES: