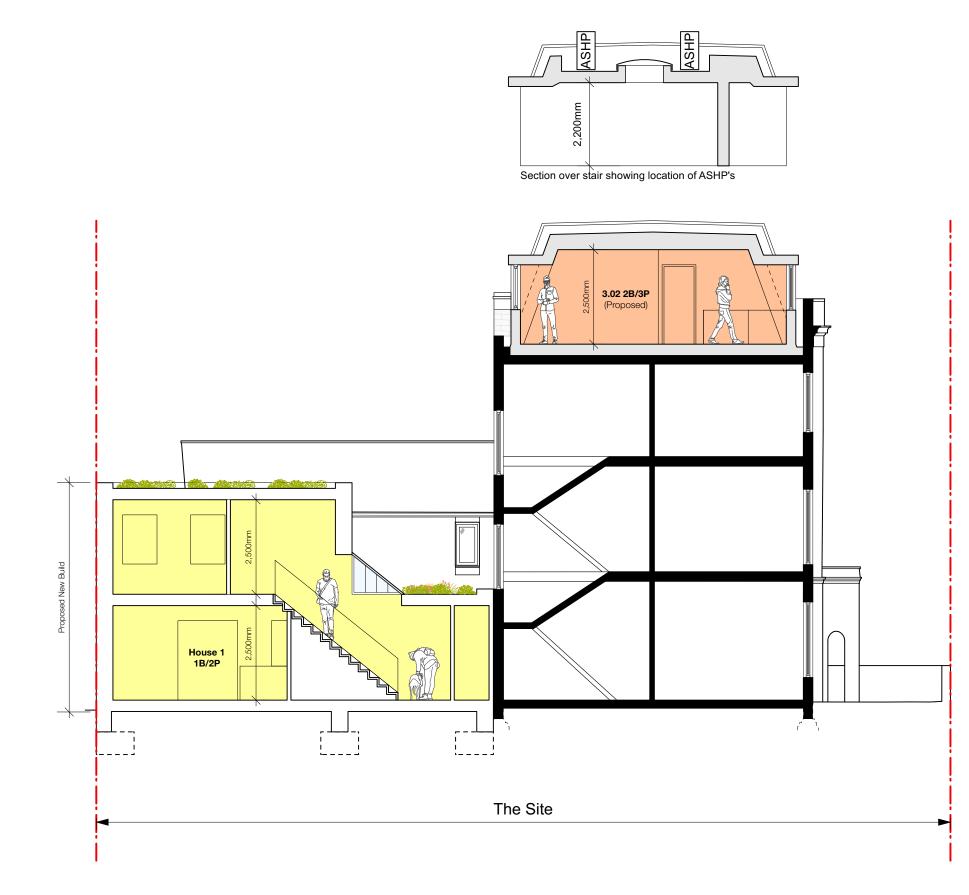

| General Notes Specific Notes   ③ Copyright Stephen Davy Peter Smith Architects 2024 Specific Notes   These proposals are subject to the approval of all Statutory Building Control requirements and the requirements of all Statutory Authorities and Service Providers. Specific Notes   The site boundaries and surroundings are based on the following: • OS Map / Measured survey by Xxxxxxxx | Key                   |                           | P1     SPD     ASHP section added     26/11/24       P0     DW     ISSUED FOR PLANNING     20/06/24 |          | Client<br>Feroz & Jilani | A Jilani<br>SA Underwood Street, London N1 7LY<br>Tei: 020 7739 2020<br>E-mail: sdpsa@davysmitharchitects.co.uk<br>Website: www.davysmitharchitects.co.uk | Drawing Ref.<br>2411 - DS - ZZ - XX - DR - A - P300<br>Purpose of Issue<br>PLANNING<br>Drawing Title<br>Proposed Section | Job No.<br>2411<br>Scale<br>1:100 @ A1                      |  |
|---------------------------------------------------------------------------------------------------------------------------------------------------------------------------------------------------------------------------------------------------------------------------------------------------------------------------------------------------------------------------------------------------|-----------------------|---------------------------|-----------------------------------------------------------------------------------------------------|----------|--------------------------|-----------------------------------------------------------------------------------------------------------------------------------------------------------|--------------------------------------------------------------------------------------------------------------------------|-------------------------------------------------------------|--|
| The site boundaries are those described by the client.<br>These drawings are to be read in conjunction with all other relevant documentation<br>produced by Stephen Davy Peter Smith Architects and other consultants employed<br>by the client.                                                                                                                                                  | 1:100<br>0 1 2 3 4 5m | Rev Drawr<br>X#<br>Rev Ch | Note       X     ##/##/##       icked     Date       REVISIO                                        | Approved | Date                     | A - APPROVED<br>B - APPROVED WITH COMMENTS<br>C - DO NOT USE<br>CLIENT APPROVAL                                                                           | Project<br>234 - 240 Grafton Road,<br>NW5                                                                                | Project Ref - Drawing No - Statu<br>2 4 1 1 - P 3 0 0 - S 0 |  |