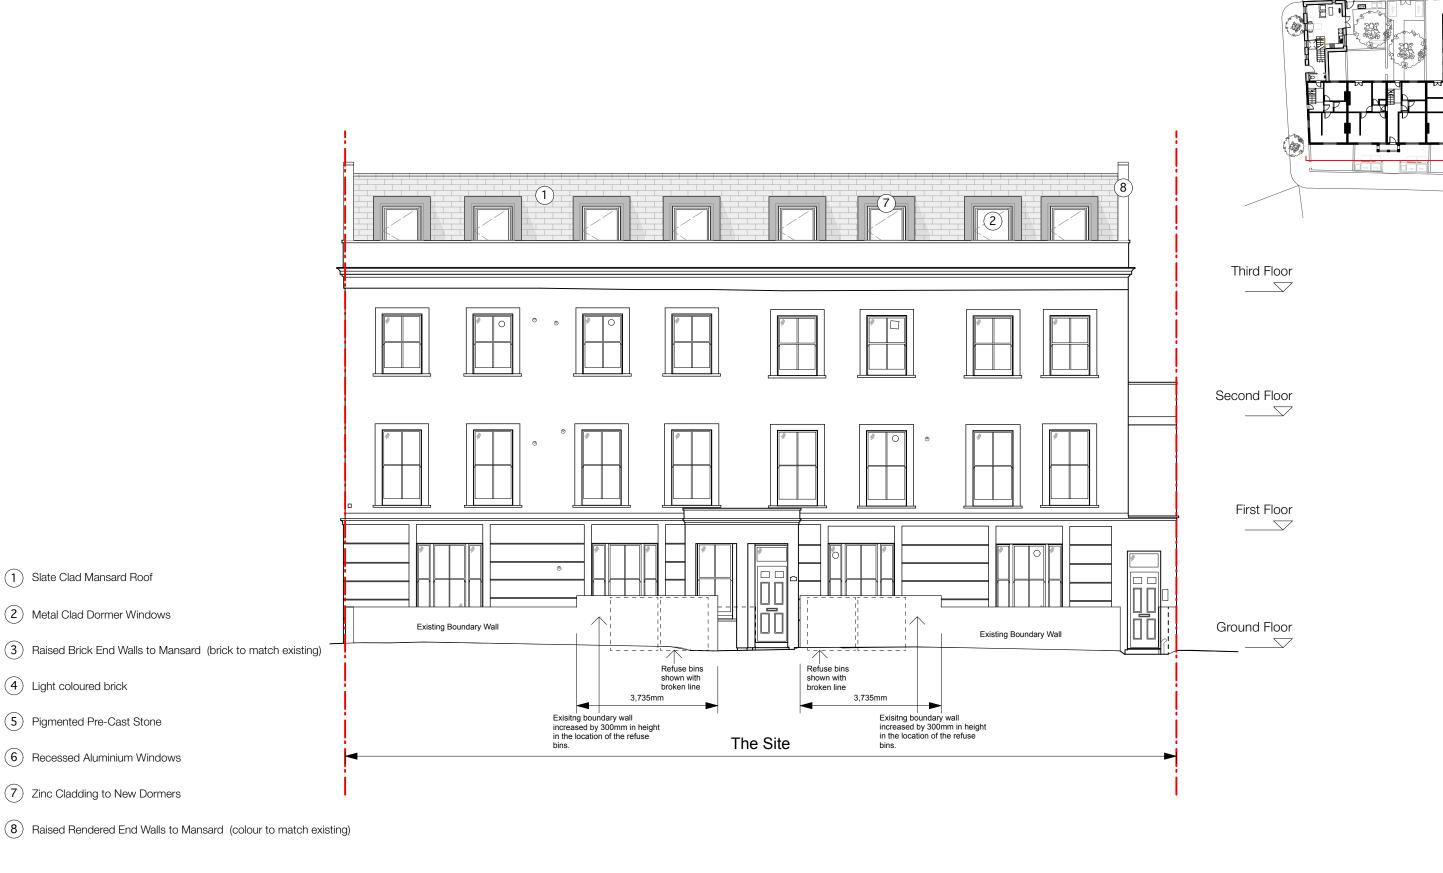

Job No. General Notes Specific Notes **stephen davy** | architects 2411 - DS - ZZ - XX - DR - A - P200 2411 Copyright Stephen Davy Peter Smith Architects 2024 peter smith These proposals are subject to the approval of all Statutory Building Control requirements and the requirements of all Statutory Authorities and Service Provider Feroz & Jilani 5A Underwood Street, London N1 7LY Tei: 020 7739 2020 E-mail: sdpsa@davysmitharchitects.co.uk Website: www.davysmitharchitects.co.uk 1:100 @ A1 **PLANNING** Boundary wall increased in refuse bin location SD The site boundaries and surroundings are based on the following: 09/01/25 Drawing Title **Proposed West Elevation** DW ISSUED FOR PLANNING 20/06/24 OS Map / Measured survey by Xxxxxxxx Notes Date A - APPROVED The site boundaries are those described by the client. 234 - 240 Grafton Road, ##/##/## B - APPROVED WITH COMMENTS NW5 C - DO NOT USE Date Date Project Ref - Drawing No - Status - Revision 2 4 1 1 - P 2 0 0 - S 0 - P 1 REVISIONS CLIENT APPROVAL