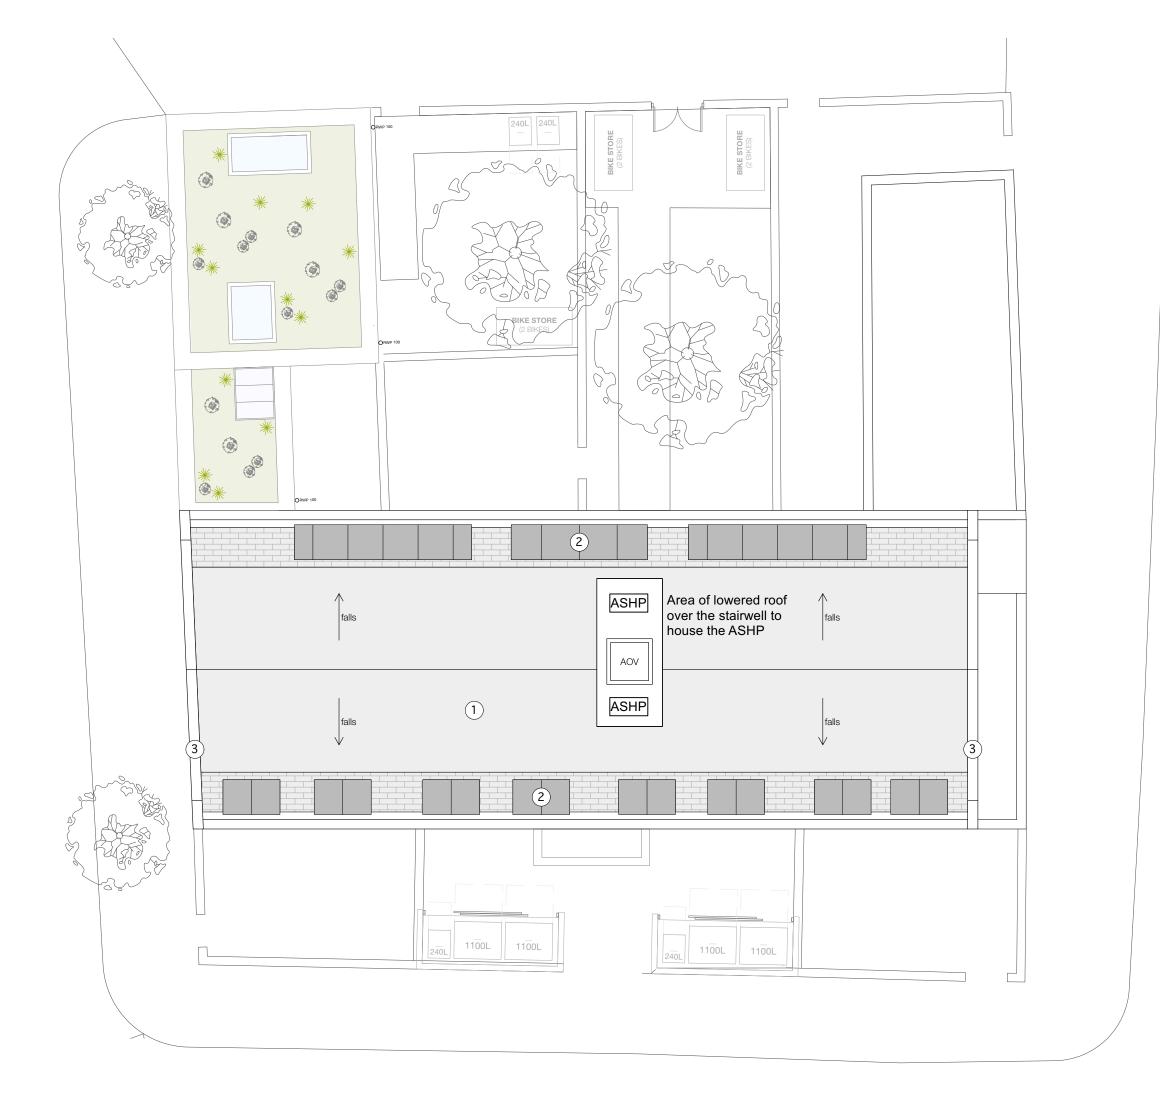

### Specific Notes

1 Slate Clad Mansard Roof

Proposed Walls and Structure

Existing Walls and Structure

| SPD<br>DW |             |                    | i                                               |                         | 26/11/24                                                                                   |
|-----------|-------------|--------------------|-------------------------------------------------|-------------------------|--------------------------------------------------------------------------------------------|
| Drawn     | Notes       |                    |                                                 |                         | Date                                                                                       |
| х         | ×           | ##/##/##           |                                                 |                         |                                                                                            |
| Checked   |             | Date               | Approved                                        | Date                    |                                                                                            |
|           | DW<br>Drawn | DW ISSUED Drawn XX | DW ISSUED FOR PLANNING  Drawn Note  XX ##/##/## | Drawn Notes  XX ##/#### | DW         ISSUED FOR PLANNING           Drawn         Notes           XX         ##/##/## |

## Proposed Roof Plan

Project Ref - Drawing No - Status - Revision

2411-P104-S0-P1