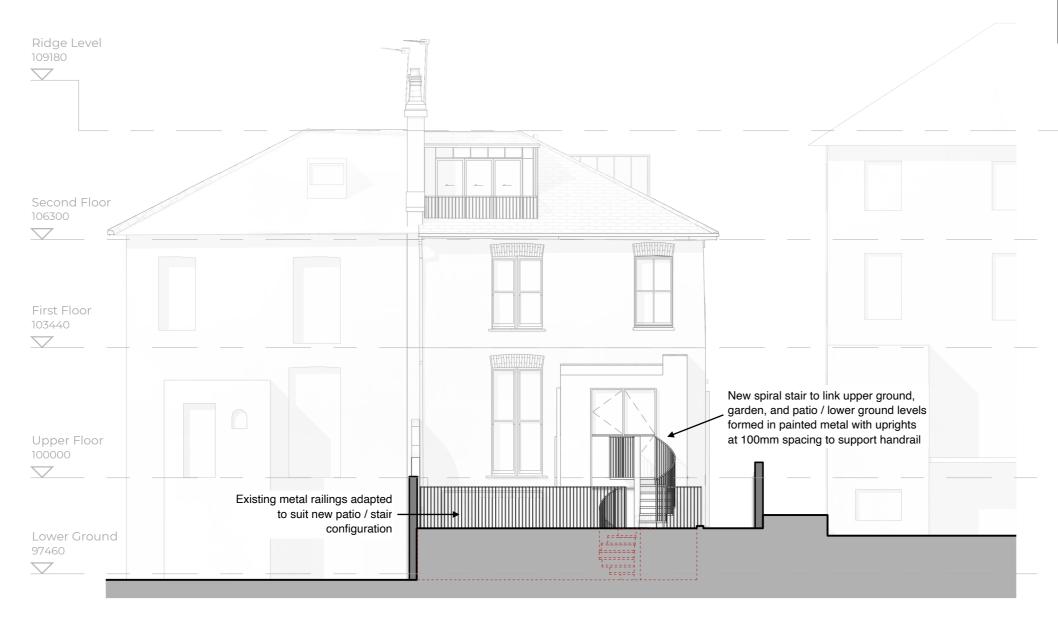

## SCALE 1: 100

| PROJEC | <sup>1</sup> 170 Camden Road, London NW1 9HJ | PROJECT REF.  | REVISION               | DATE                  | DESCRIPTION | GENERAL NOTES |                |                                                                                                                                                              |
|--------|----------------------------------------------|---------------|------------------------|-----------------------|-------------|---------------|----------------|--------------------------------------------------------------------------------------------------------------------------------------------------------------|
|        |                                              |               |                        |                       | 211         | 17/05/0005    | 21 43 19 19 20 | <ul> <li>Drawing issued for specified purpose only.</li> </ul>                                                                                               |
| CLIENT | Emma Stockton & Matthew Shaw                 | DATE<br>SCALE | 14/05/25<br>@ A3 1:100 | DRAWING REF.<br>EL104 | PL1         | 13/05/2025    | PLANNING       | Do not scale from this drawing - work to figured dimensions only.<br>All dimensions on this drawing are to be verified prior to fabrication or construction. |
| TITLE  | Proposed South-East Elevation - Garden View  | DRWN<br>CHKD  | ES<br>PB               | REVISION<br>PL1       |             |               |                | This drawing is to be read in conjunction with the relevant consultant, contractor and / or sub-contractor drawings and specifications.                      |
| PURPO: | e PLANNING                                   |               |                        |                       |             |               |                | Any discrepancies, omissions or other queries should be raised with Bankhead +<br>Partners immediately.                                                      |