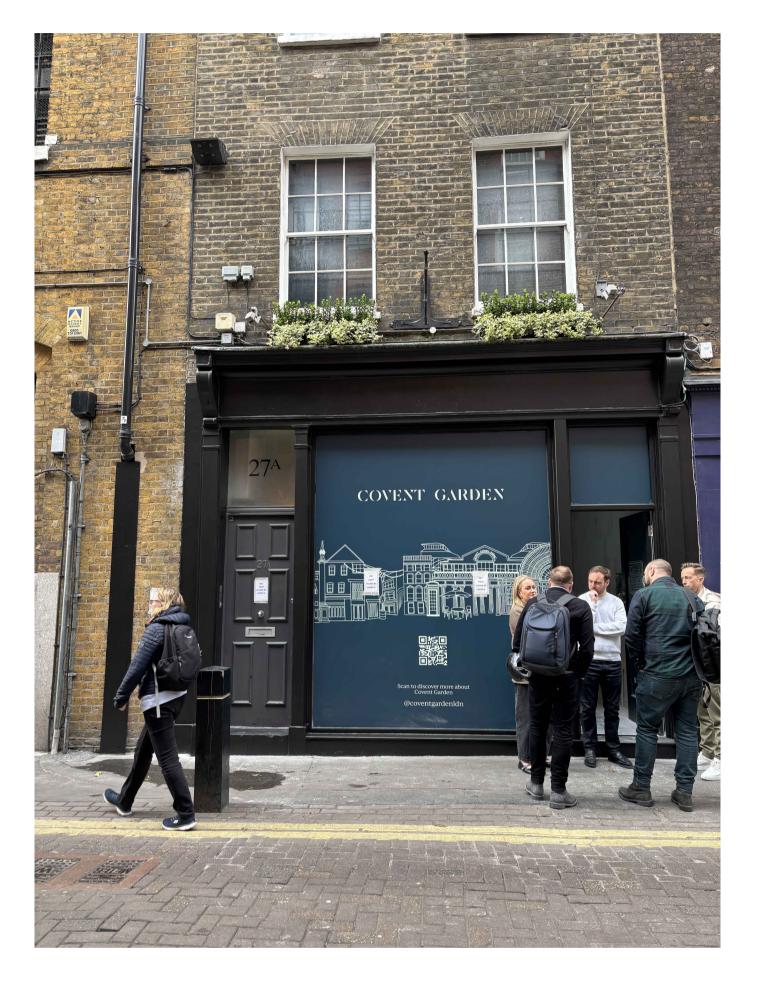

## NOTES:

THIS DRAWING HAS BEEN SCALED FROM CLIENT SUPPLIED DRAWINGS AND IS SUBJECT TO A FULL MEASURED SURVEY

THIS BUILDING IS A GRADE II LISTED BUILDING, IN A CONSERVATION AREA.

Kapten & Son Store 27 Neal St, London WC2H 9PR