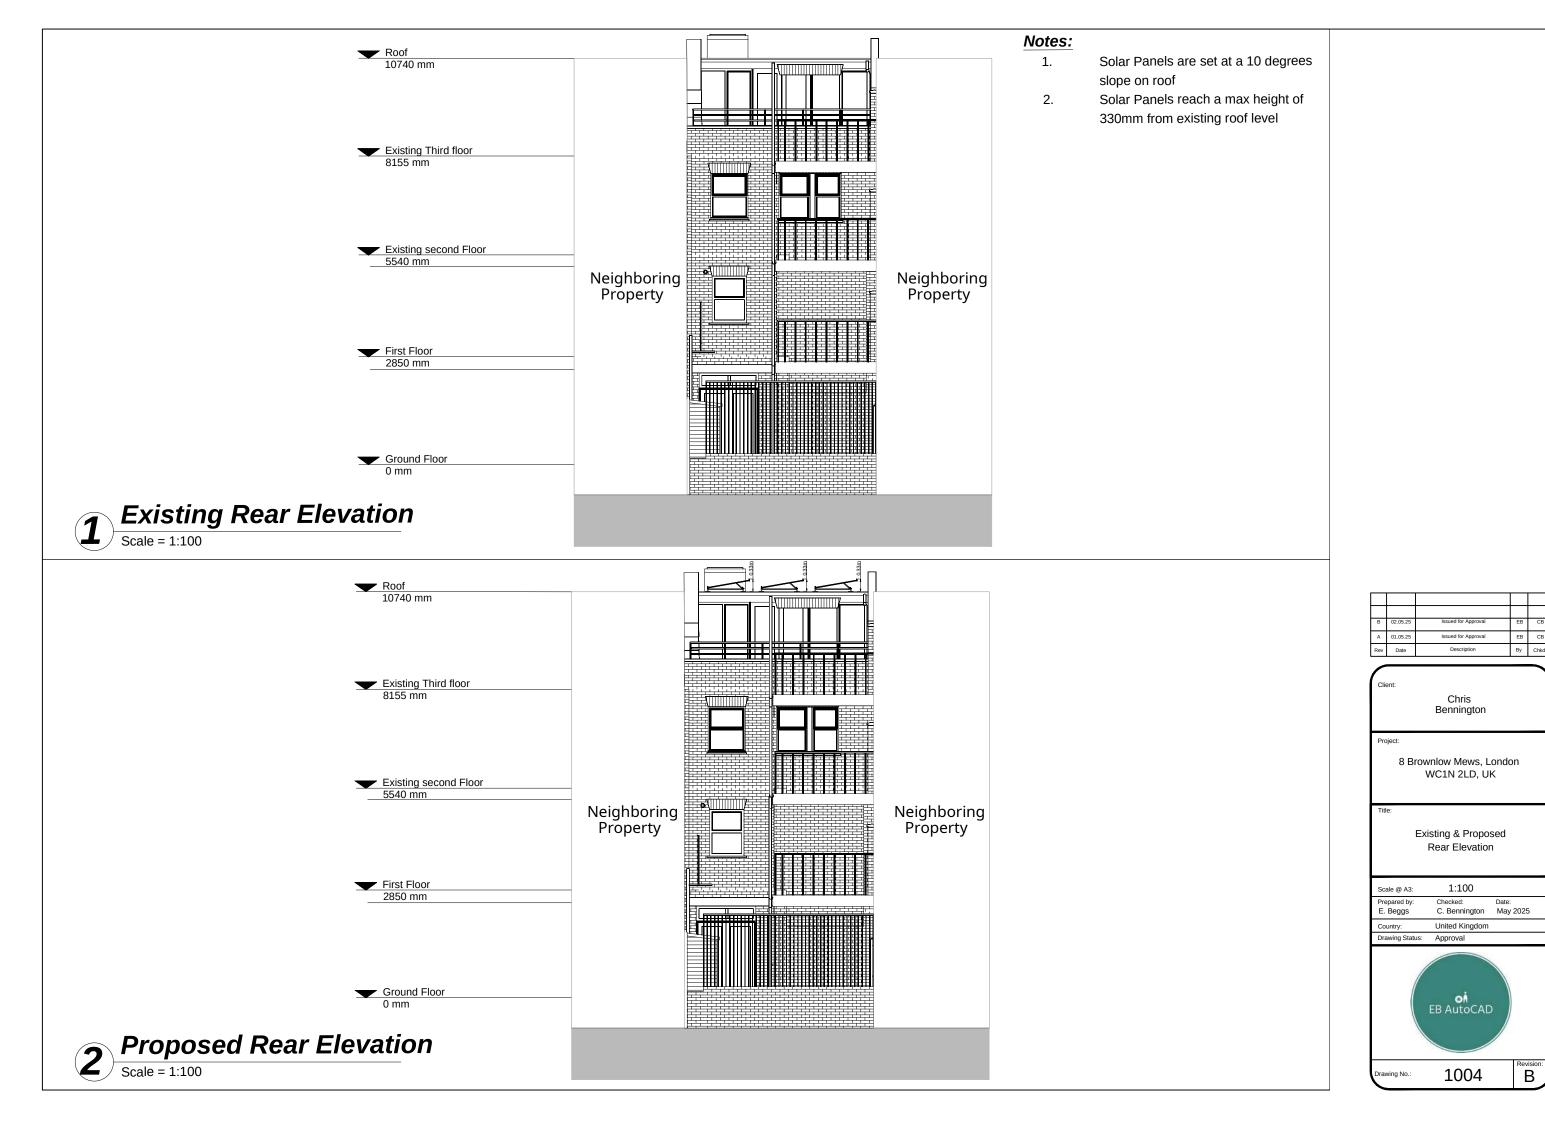

## Notes:

- 1. Solar Panels are set at a 10 degrees slope on roof
- 2. Solar Panels reach a max height of 330mm from existing roof level