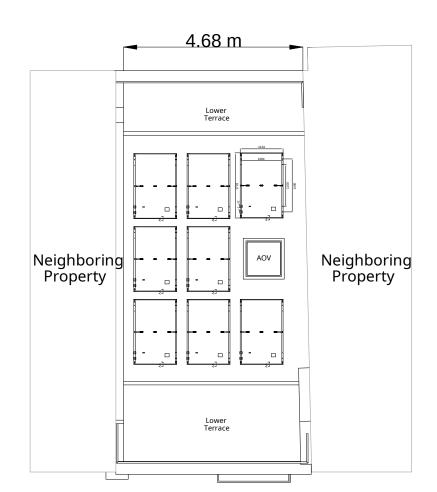

## Notes:

- 1. Solar Panels are set at a 10 degrees slope on roof
- 2. Solar Panels reach a max height of 330mm from existing roof level

## Existing Roof Plan Scale = 1:100

| _   |          |                     |    |       |
|-----|----------|---------------------|----|-------|
|     |          |                     |    |       |
|     |          |                     |    |       |
| В   | 02.05.25 | Issued for Approval | EB | СВ    |
| А   | 01.05.25 | Issued for Approval | EB | СВ    |
| Rev | Date     | Description         | Ву | Chkd. |

Client:
Chris
Bennington

Project:

8 Brownlow Mews, London WC1N 2LD, UK

Title:

Existing & Proposed Roof Plan

| Prepared by:    | Checked:       | Date:    |
|-----------------|----------------|----------|
| E. Beggs        | C. Bennington  | May 2025 |
| Country:        | United Kingdom |          |
| Drawing Status: | Approval       |          |

Proposed Roof Plan

Scale = 1:100

| Scale @ A3:              | 1:100                     |                   |
|--------------------------|---------------------------|-------------------|
| Prepared by:<br>E. Beggs | Checked:<br>C. Bennington | Date:<br>May 2025 |
| Country:                 | United Kingdom            |                   |
| Drawing Status:          | Approval                  |                   |
|                          | <b>oi</b><br>EB AutoCAD   | Revision:         |
| Drawing No.:             | 1005                      | A A               |