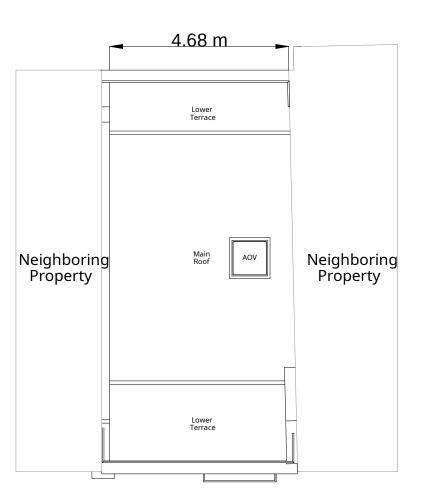

## Existing Roof Plan Scale = 1:100

| _   |          |                     |    |       |
|-----|----------|---------------------|----|-------|
|     |          |                     |    |       |
|     |          |                     |    |       |
| В   | 02.05.25 | Issued for Approval | EB | СВ    |
| А   | 01.05.25 | Issued for Approval | EB | СВ    |
| Rev | Date     | Description         | Ву | Chkd. |

Proposed Roof Plan

Scale = 1:100

| Scale @ A3:              | 1:100                     |                   |
|--------------------------|---------------------------|-------------------|
| Prepared by:<br>E. Beggs | Checked:<br>C. Bennington | Date:<br>May 2025 |
| Country:                 | United Kingdom            |                   |
| Drawing Status:          | Approval                  |                   |
|                          | <b>oi</b><br>EB AutoCAD   | Revision:         |
| Drawing No.:             | 1005                      | A A               |