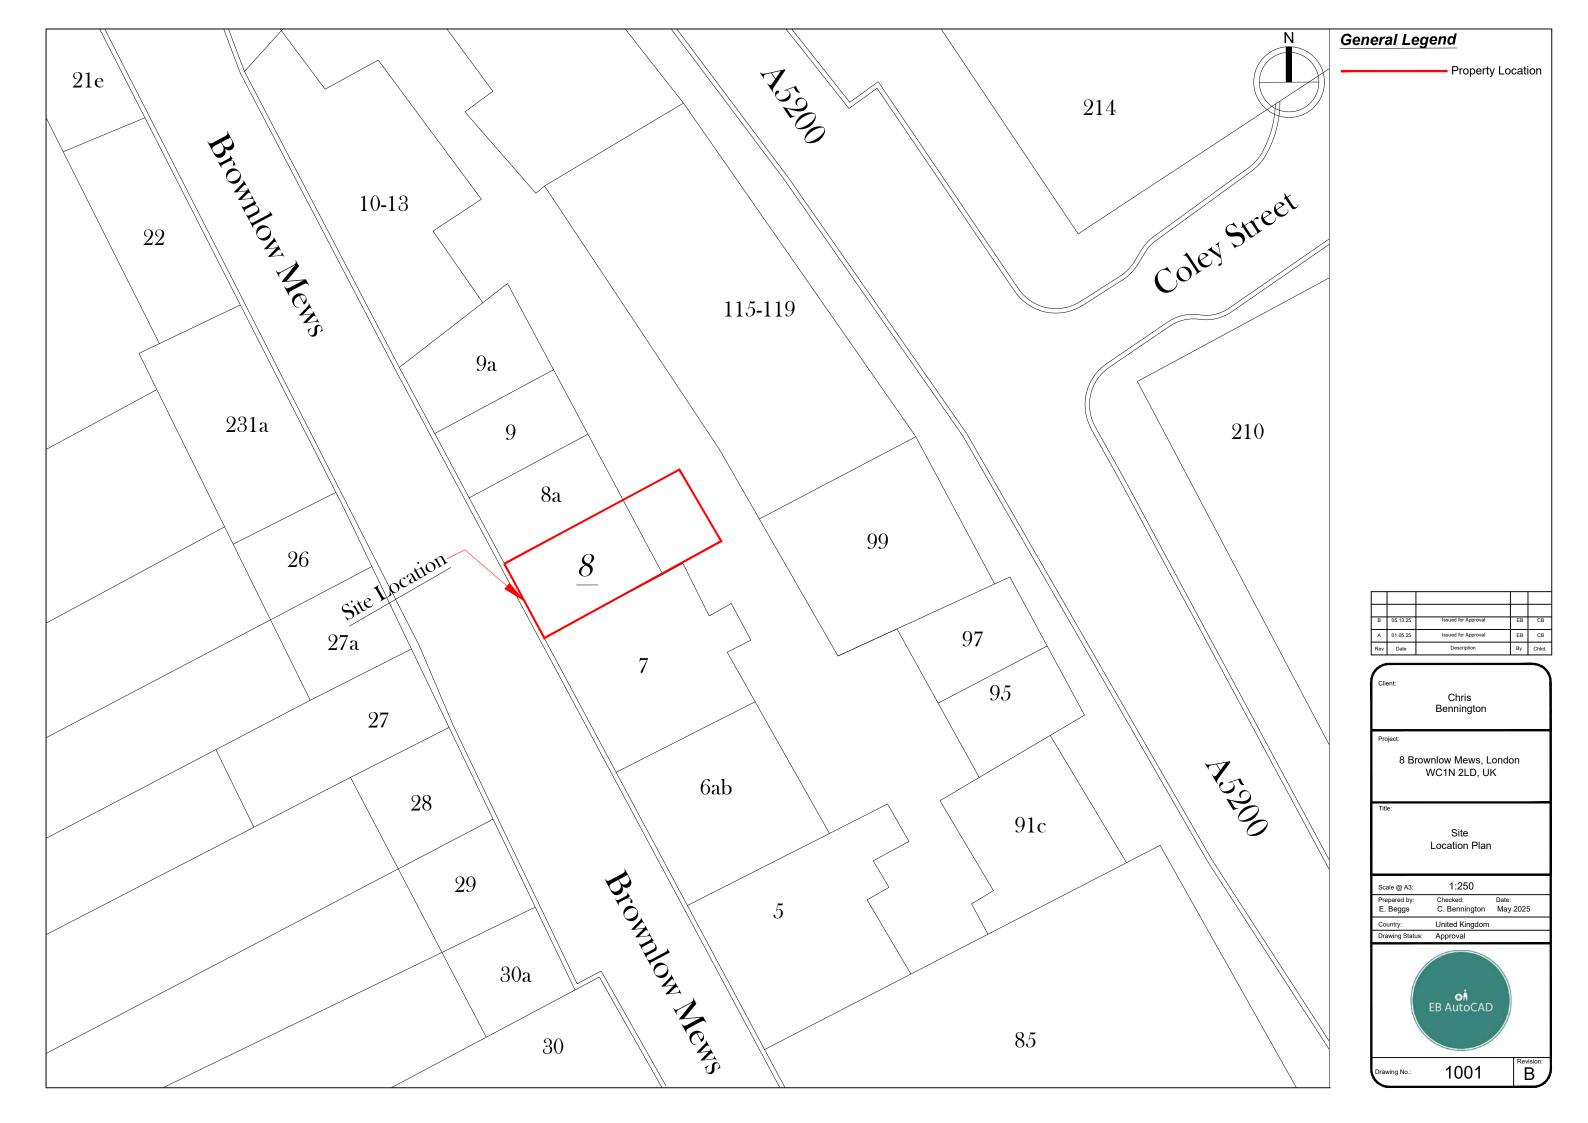

| 8 Brownlow Mews, London WC1N 2LD, UK - Solar Panel Application |                                    |          |  |  |  |
|----------------------------------------------------------------|------------------------------------|----------|--|--|--|
| Drawing Number                                                 | Drawing Title                      | Revision |  |  |  |
| 1001                                                           | Site Location Plan                 | Α        |  |  |  |
| 1002                                                           | Existing & Proposed Roof Plan      | В        |  |  |  |
| 1003                                                           | Existing & Proposed Front Bevation | В        |  |  |  |
| 1004                                                           | Existing & Proposed Rear ⊟evation  | В        |  |  |  |
| 1005                                                           | Existing & Proposed Roof Sections  | А        |  |  |  |