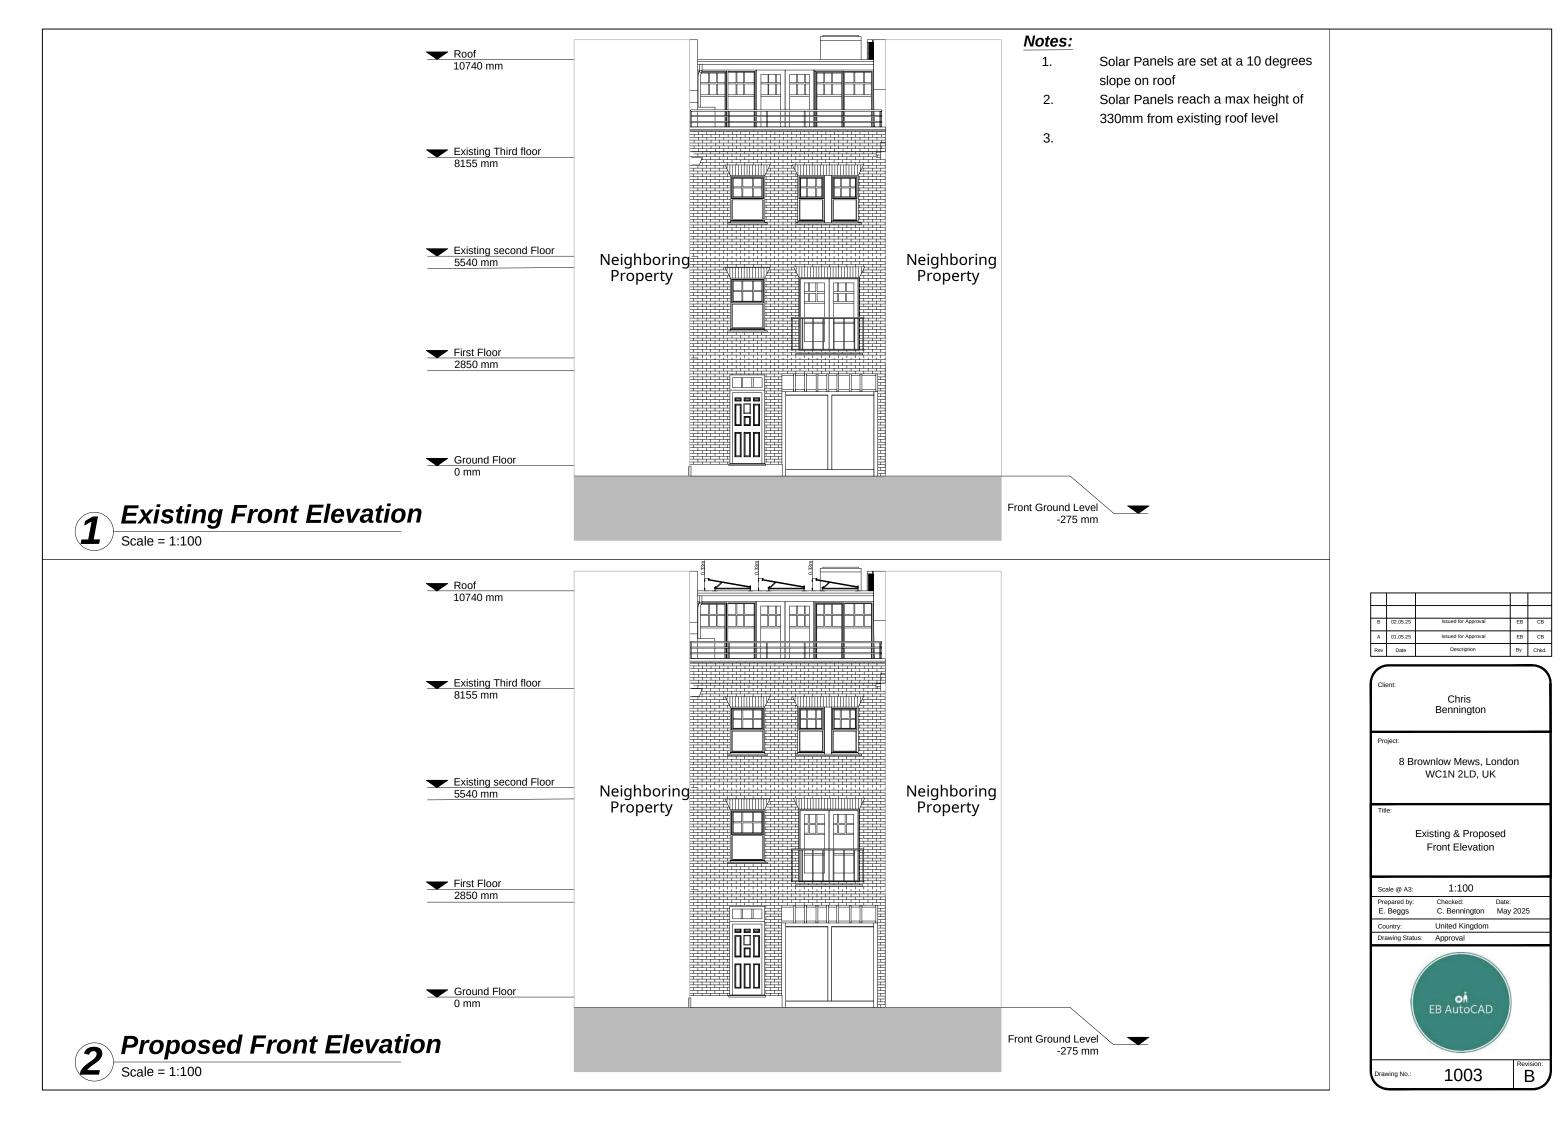

## Notes:

- 1. Solar Panels are set at a 10 degrees slope on roof
- 2. Solar Panels reach a max height of 330mm from existing roof level