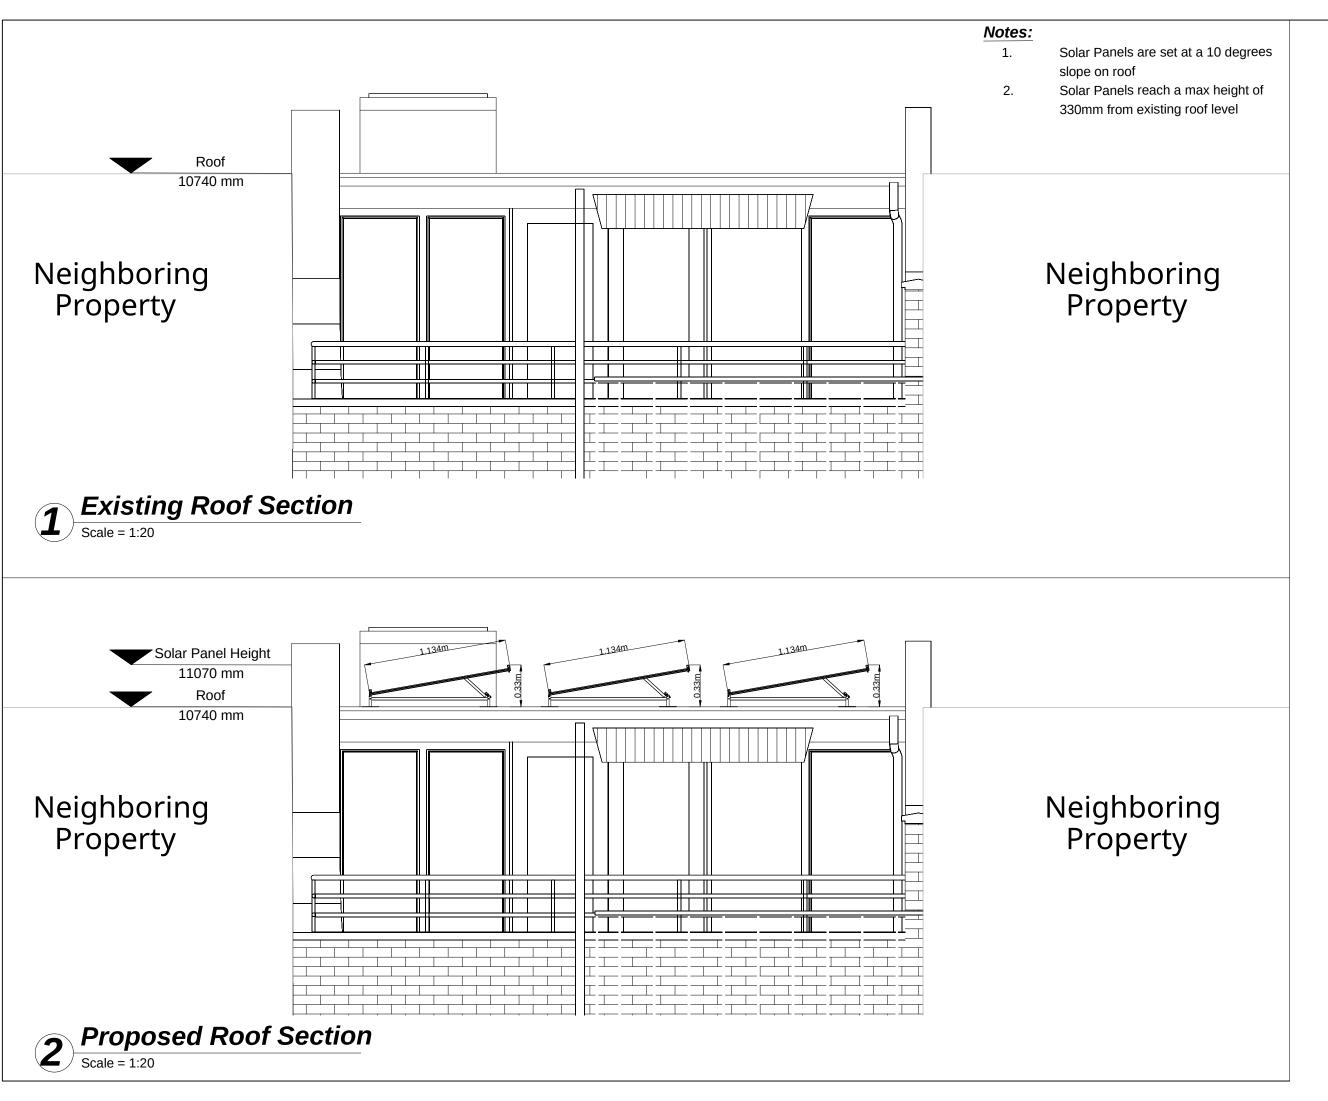

## Notes:

- 1. Solar Panels are set at a 10 degrees slope on roof
- 2. Solar Panels reach a max height of 330mm from existing roof level