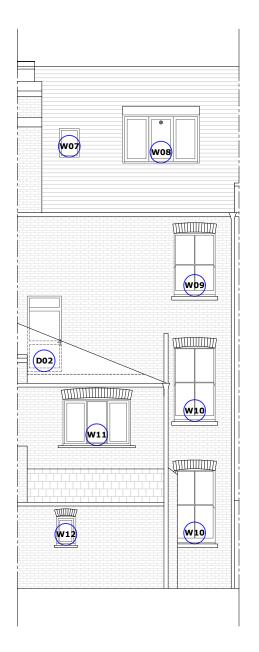

Existing East Elevation

Scale:1:100 @ A3

2 Existing West Elevation
Scale: 1:100 @ A3

3 Existing South Elevation

Scale: 1:100 @ A

| P2  | D03 tweak   | MO | AJ | 14.05.202 |
|-----|-------------|----|----|-----------|
| P1  | Planning    | MO | AW | 2.12.2024 |
| Rev | Description | Ву | QA | DD.MM.Y   |
|     |             |    |    |           |

Client

Wates

Project Name

Capital Works 2024-2025

Project Location

39 Estelle Road Camden London NW3 2JX

Sheet Name

Existing East, West and South Elevations