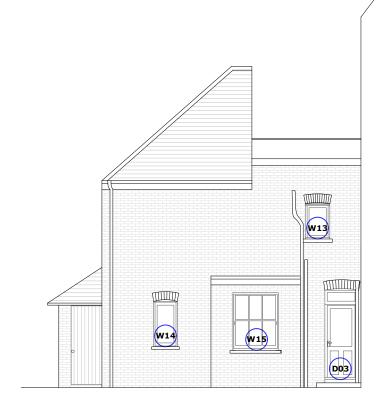

Existing East Elevation

Scale:1:100 @ A3

2 Existing West Elevation
Scale: 1:100 @ A3

3 Existing South Elevation

Scale: 1:100 @ A

| P2  | D03 tweak   | MO | AJ | 14.05.202 |
|-----|-------------|----|----|-----------|
| P1  | Planning    | MO | AW | 2.12.2024 |
| Rev | Description | Ву | QA | DD.MM.Y   |
|     |             |    |    |           |

Client

Wates

Project Name

Capital Works 2024-2025

Project Location

39 Estelle Road Camden London NW3 2JX

Sheet Name

Existing East, West and South Elevations