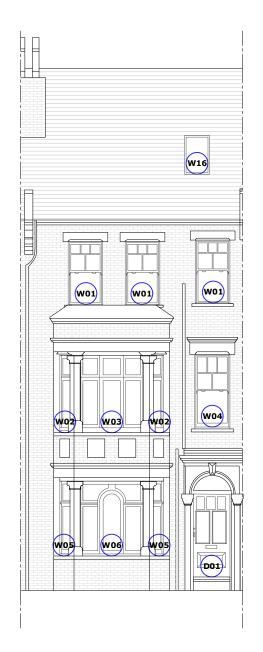

Existing East Elevation

Scale:1:100 @ A3

2 Existing West Elevation
Scale: 1:100 @ A3

3 Existing South Elevation

Scale: 1:100 @ A

| P2  | D03 tweak   | MO | AJ | 14.05.202 |
|-----|-------------|----|----|-----------|
| P1  | Planning    | MO | AW | 2.12.2024 |
| Rev | Description | Ву | QA | DD.MM.Y   |
|     |             |    |    |           |

Client

Wates

Project Name

Capital Works 2024-2025

Project Location

39 Estelle Road Camden London NW3 2JX

Sheet Name

Existing East, West and South Elevations