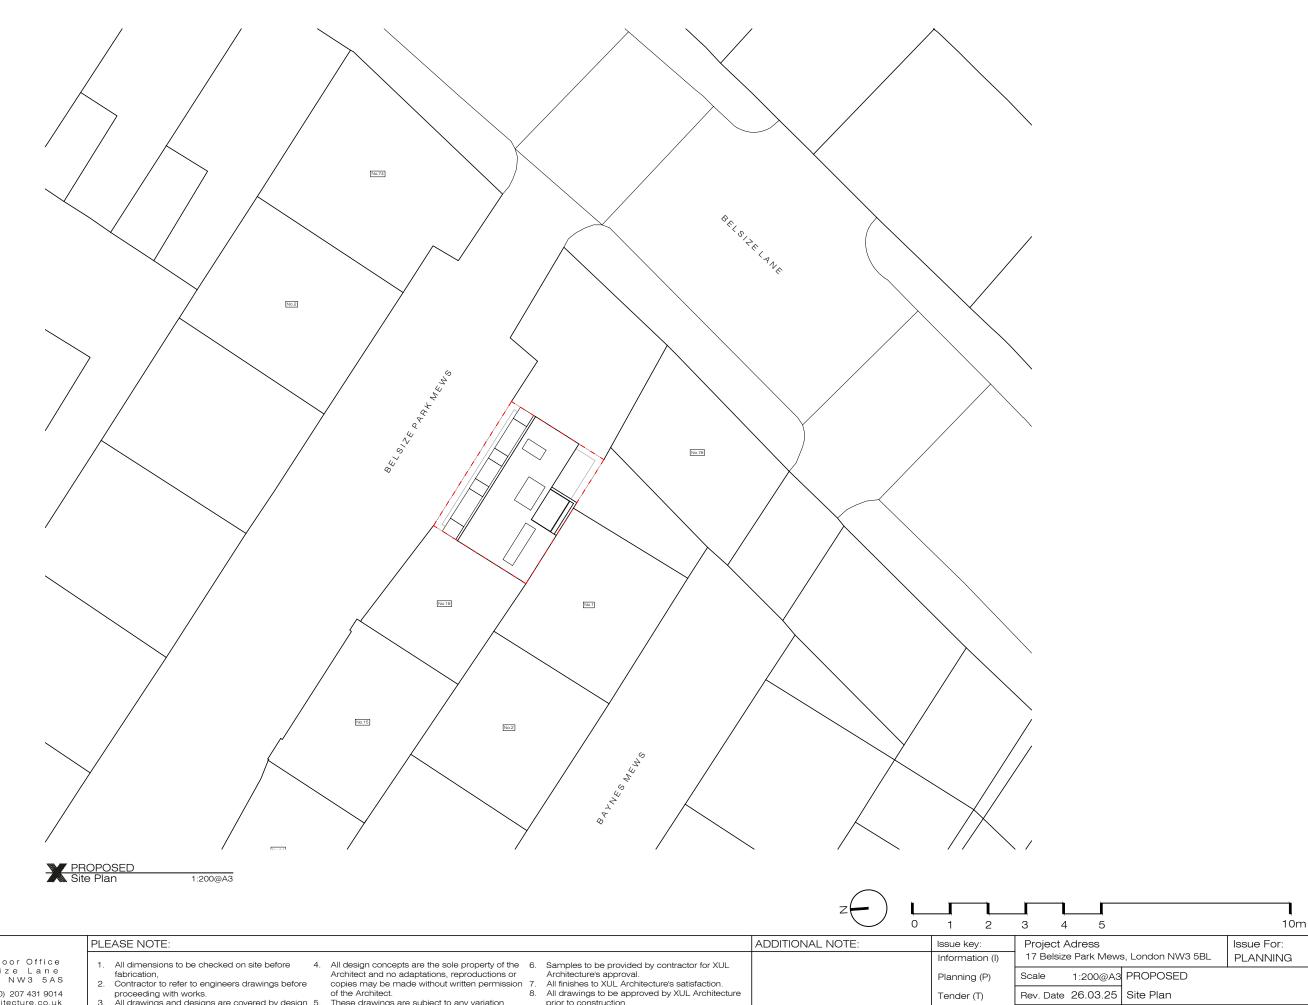

Ground Floor Office 33 Belsize Lane London NW3 5AS

Office: +44 (0) 207 431 9014 info@xularchitecture.co.uk www.xularchitecture.co.uk

proceeding with works.

All drawings and designs are covered by design 5.
right (intellectual property), and may not be
distributed, copied or issued without written permission by the Architect.

These drawings are subject to any variation required or recommendation by any statutory authority, or for the better carrying out of the works.

All drawings to be approved by XUL Architecture prior to construction.

Construction (C) Drawn JO Dwg. No. PP-00 Rev. As Built (B) Checked IW Project Number

P-01

24103

Ground Floor Office 33 Belsize Lane London NW3 5AS

Office: +44 (0) 207 431 9014 info@xularchitecture.co.uk www.xularchitecture.co.uk

and replaced with window and

PROPOSED
Ground Floor Plan 1:100@A3

PLEASE NOTE:

fabrication,

brickwork to match existing

> proceeding with works.
>
> All drawings and designs are covered by design 5.
> right (intellectual property), and may not be
> distributed, copied or issued without written permission by the Architect.

2. Contractor to refer to engineers drawings before

1. All dimensions to be checked on site before

- Architect and no adaptations, reproductions or copies may be made without written permission 7.
- of the Architect. These drawings are subject to any variation required or recommendation by any statutory authority, or for the better carrying out of the works.
- 4. All design concepts are the sole property of the 6. Samples to be provided by contractor for XUL Architecture's approval.

  All finishes to XUL Architecture's satisfaction. All drawings to be approved by XUL Architecture prior to construction.

ADDITIONAL NOTE:

| Issue key:       | Project A | Adress      |                |        | Issue For | :    |  |
|------------------|-----------|-------------|----------------|--------|-----------|------|--|
| Information (I)  | 17 Belsiz | e Park Mews | s, London NV   | N3 5BL | PLANNING  |      |  |
| Planning (P)     | Scale     | 1:100@A3    | PROPOSE        | :D     |           |      |  |
| Tender (T)       | Rev. Date | 26.03.25    | Floor Plan     | s      |           |      |  |
| Construction (C) | Drawn     | JO          | Dwg. No.       | PP-01  | Rev.      | P-01 |  |
| As Built (B)     | Checked   | SS          | Project Number |        | 24103     |      |  |