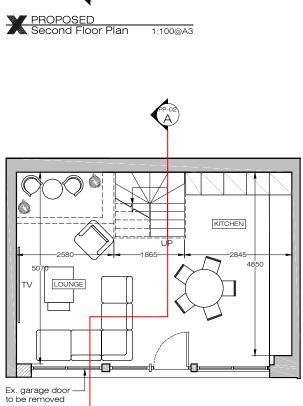

and replaced with window and

PROPOSED
Ground Floor Plan 1:100@A3

PLEASE NOTE:

fabrication,

brickwork to match existing

> proceeding with works.
>
> All drawings and designs are covered by design 5.
> right (intellectual property), and may not be
> distributed, copied or issued without written permission by the Architect.

2. Contractor to refer to engineers drawings before

1. All dimensions to be checked on site before

- Architect and no adaptations, reproductions or copies may be made without written permission 7.
- of the Architect. These drawings are subject to any variation required or recommendation by any statutory authority, or for the better carrying out of the works.
- 4. All design concepts are the sole property of the 6. Samples to be provided by contractor for XUL Architecture's approval.

  All finishes to XUL Architecture's satisfaction. All drawings to be approved by XUL Architecture prior to construction.

ADDITIONAL NOTE:

| Issue key:       | Project A | Adress      |                |        | Issue For | :    |  |
|------------------|-----------|-------------|----------------|--------|-----------|------|--|
| Information (I)  | 17 Belsiz | e Park Mews | s, London NV   | N3 5BL | PLANNING  |      |  |
| Planning (P)     | Scale     | 1:100@A3    | PROPOSE        | :D     |           |      |  |
| Tender (T)       | Rev. Date | 26.03.25    | Floor Plan     | s      |           |      |  |
| Construction (C) | Drawn     | JO          | Dwg. No.       | PP-01  | Rev.      | P-01 |  |
| As Built (B)     | Checked   | SS          | Project Number |        | 24103     |      |  |