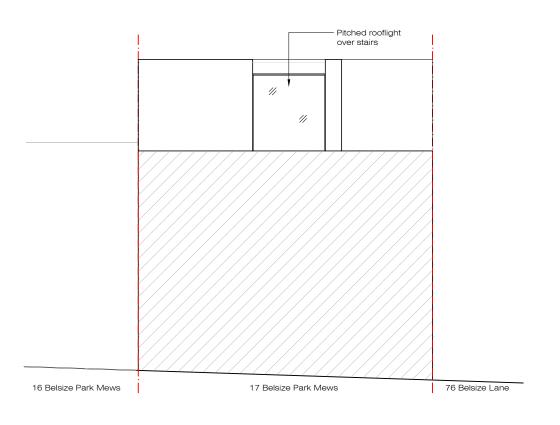

PROPOSED Rear Elevation 1:100@A3

10m

P-01

Ground Floor Office 33 Belsize Lane London NW3 5AS Office: +44 (0) 207 431 9014 info@xularchitecture.co.uk www.xularchitecture.co.uk

PLEASE NOTE:

1. All dimensions to be checked on site before fabrication, 2. Contractor to refer to engineers drawings before

proceeding with works.

All drawings and designs are covered by design 5.
right (intellectual property), and may not be
distributed, copied or issued without written permission by the Architect.

4. All design concepts are the sole property of the 6. Sample: Architect and no adaptations, reproductions or copies may be made without written permission 7.