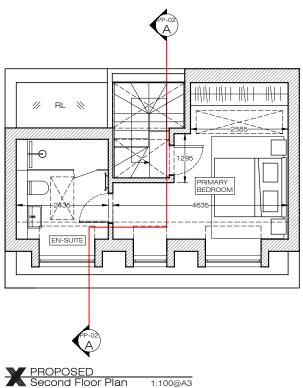

and replaced with window and

PROPOSED
Ground Floor Plan 1:100@A3

PLEASE NOTE:

fabrication,

brickwork to match existing

> proceeding with works.
>
> All drawings and designs are covered by design 5.
> right (intellectual property), and may not be
> distributed, copied or issued without written permission by the Architect.

2. Contractor to refer to engineers drawings before

1. All dimensions to be checked on site before

- Architect and no adaptations, reproductions or copies may be made without written permission 7.
- of the Architect. These drawings are subject to any variation required or recommendation by any statutory authority, or for the better carrying out of the works.
- 4. All design concepts are the sole property of the 6. Samples to be provided by contractor for XUL Architecture's approval.

  All finishes to XUL Architecture's satisfaction. All drawings to be approved by XUL Architecture prior to construction.

ADDITIONAL NOTE:

| Issue key:       | Project A | Adress      |                |        | Issue For | :    |  |
|------------------|-----------|-------------|----------------|--------|-----------|------|--|
| Information (I)  | 17 Belsiz | e Park Mews | s, London NV   | N3 5BL | PLANNING  |      |  |
| Planning (P)     | Scale     | 1:100@A3    | PROPOSE        | :D     |           |      |  |
| Tender (T)       | Rev. Date | 26.03.25    | Floor Plan     | s      |           |      |  |
| Construction (C) | Drawn     | JO          | Dwg. No.       | PP-01  | Rev.      | P-01 |  |
| As Built (B)     | Checked   | SS          | Project Number |        | 24103     |      |  |