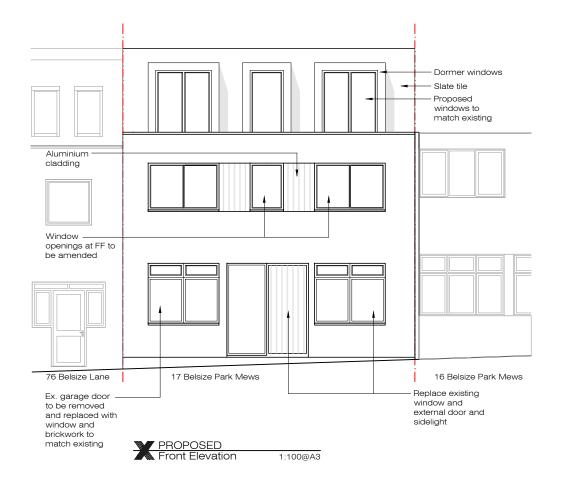

and replaced with window and

PROPOSED
Ground Floor Plan 1:100@A3

PLEASE NOTE:

fabrication,

brickwork to match existing

> proceeding with works.
>
> All drawings and designs are covered by design 5.
> right (intellectual property), and may not be
> distributed, copied or issued without written permission by the Architect.

of the Architect. These drawings are subject to any variation required or recommendation by any statutory authority, or for the better carrying out of the works.

|  |                                                 | ADDITIONAL NOTE: | Issue key:       | Project A                            | Adress   |                            |        | Issue Fo | r:  |
|--|-------------------------------------------------|------------------|------------------|--------------------------------------|----------|----------------------------|--------|----------|-----|
|  | poles to be provided by contractor for XUII     |                  | Information (I)  | 17 Belsize Park Mews, London NW3 5BL |          |                            | /3 5BL | PLANNING |     |
|  |                                                 |                  | Planning (P)     | Scale                                | 1:100@A3 | PROPOSED                   |        |          |     |
|  | All drawings to be approved by XUL Architecture |                  | Tender (T)       | Rev. Date                            | 26.03.25 | Section A-A and Elevations |        |          |     |
|  |                                                 |                  | Construction (C) | Drawn                                | SZ       | Dwg. No.                   | PP-02  | Rev.     | P-C |
|  |                                                 |                  | As Built (B)     | Checked                              | IW       | Project Num                | nber   | 24103    |     |