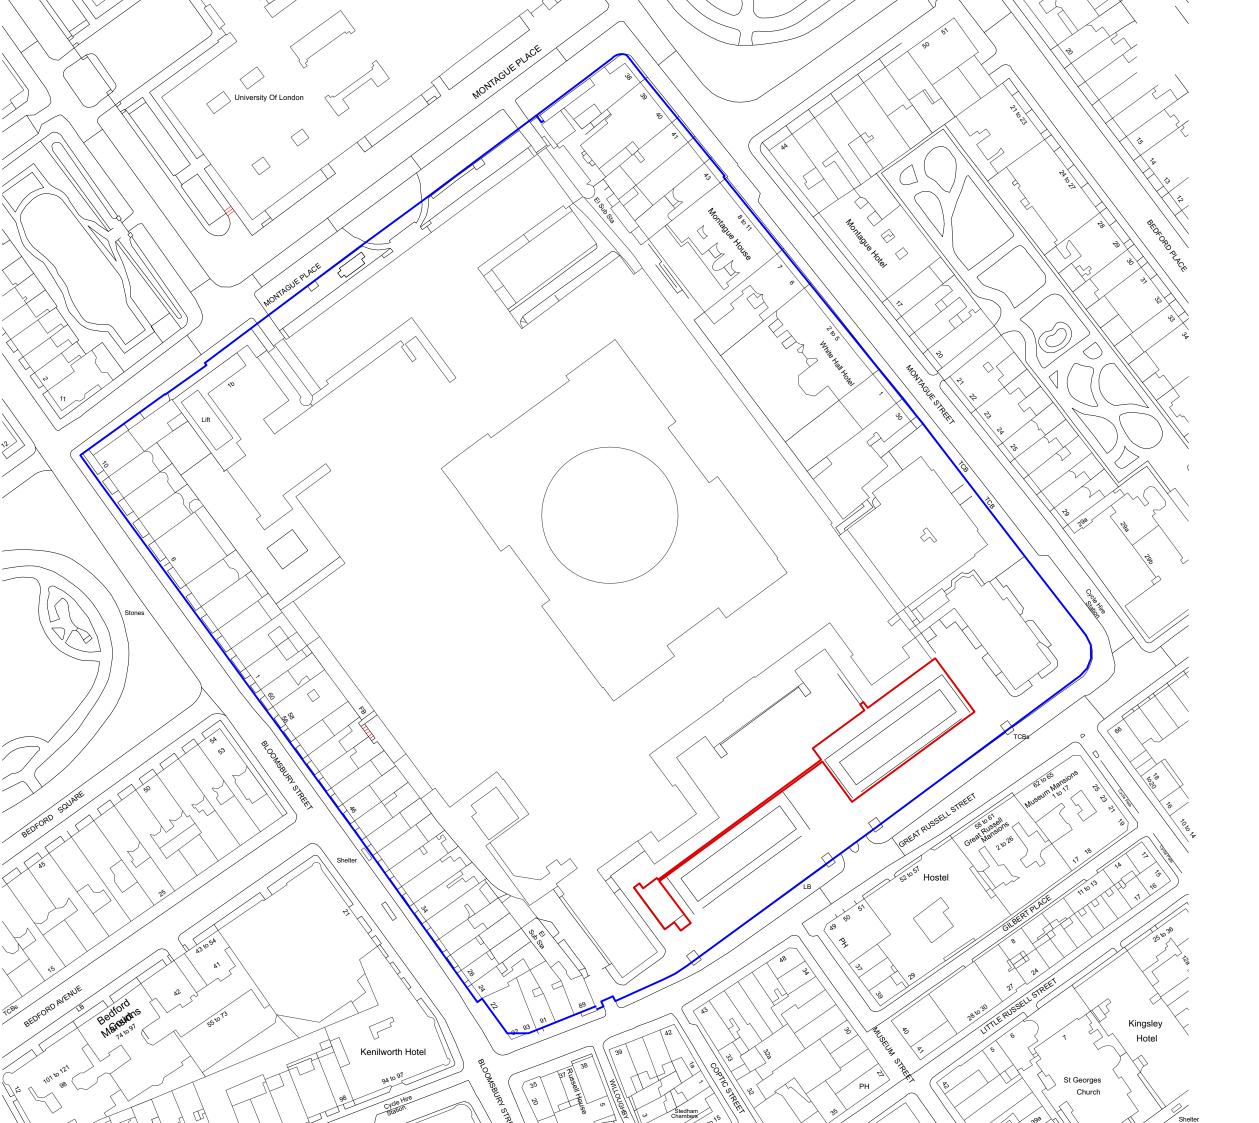

## KEY:

British Museum OwnershipSite Boundary line

| 0         | 10       | 2  | 0 30 40 50 M                       |  |  |  |  |  |
|-----------|----------|----|------------------------------------|--|--|--|--|--|
| P07       | 08.05.25 | EM | Issued for planning                |  |  |  |  |  |
| P06       | 22.04.25 | JN | Issued for planning                |  |  |  |  |  |
| P05       | 14.04.25 | JN | Issued for planning, red line edit |  |  |  |  |  |
| P04       | 14.04.25 | JN | Issued for planning, red line edit |  |  |  |  |  |
| P03       | 08.04.25 | JN | Issued for planning                |  |  |  |  |  |
| P02       | 20.03.25 | JN | Issued for planning                |  |  |  |  |  |
| P01       | 23.12.24 | EM |                                    |  |  |  |  |  |
| No.       | Date     | By | Comments                           |  |  |  |  |  |
| Revisions |          |    |                                    |  |  |  |  |  |
|           |          |    |                                    |  |  |  |  |  |

## PLANNING

Drawing Status

|                    | BRITISH MUSEUM<br>Bag Search Facilities                                                                        |               |             |          |  |  |  |  |
|--------------------|----------------------------------------------------------------------------------------------------------------|---------------|-------------|----------|--|--|--|--|
| Dannat             | Dannatt, Johnson Architects                                                                                    |               |             |          |  |  |  |  |
|                    | Unit 1 The Wireworks, 77 Great Suffolk Street, London SE1 0BU<br>Telephone (020) 7357 7100 Fax (020) 7357 7200 |               |             |          |  |  |  |  |
| Drawing Title      | DJA Ref.                                                                                                       |               |             |          |  |  |  |  |
| Locat              | 683                                                                                                            |               |             |          |  |  |  |  |
| Drawing Number     |                                                                                                                |               |             |          |  |  |  |  |
| 683-DJA-DR-A-11001 |                                                                                                                |               |             |          |  |  |  |  |
| Drawn              | Checked                                                                                                        | Scale         | Date        | Revision |  |  |  |  |
| JN                 | EM                                                                                                             | 1:1250@<br>A3 | Nov<br>2024 | P07      |  |  |  |  |