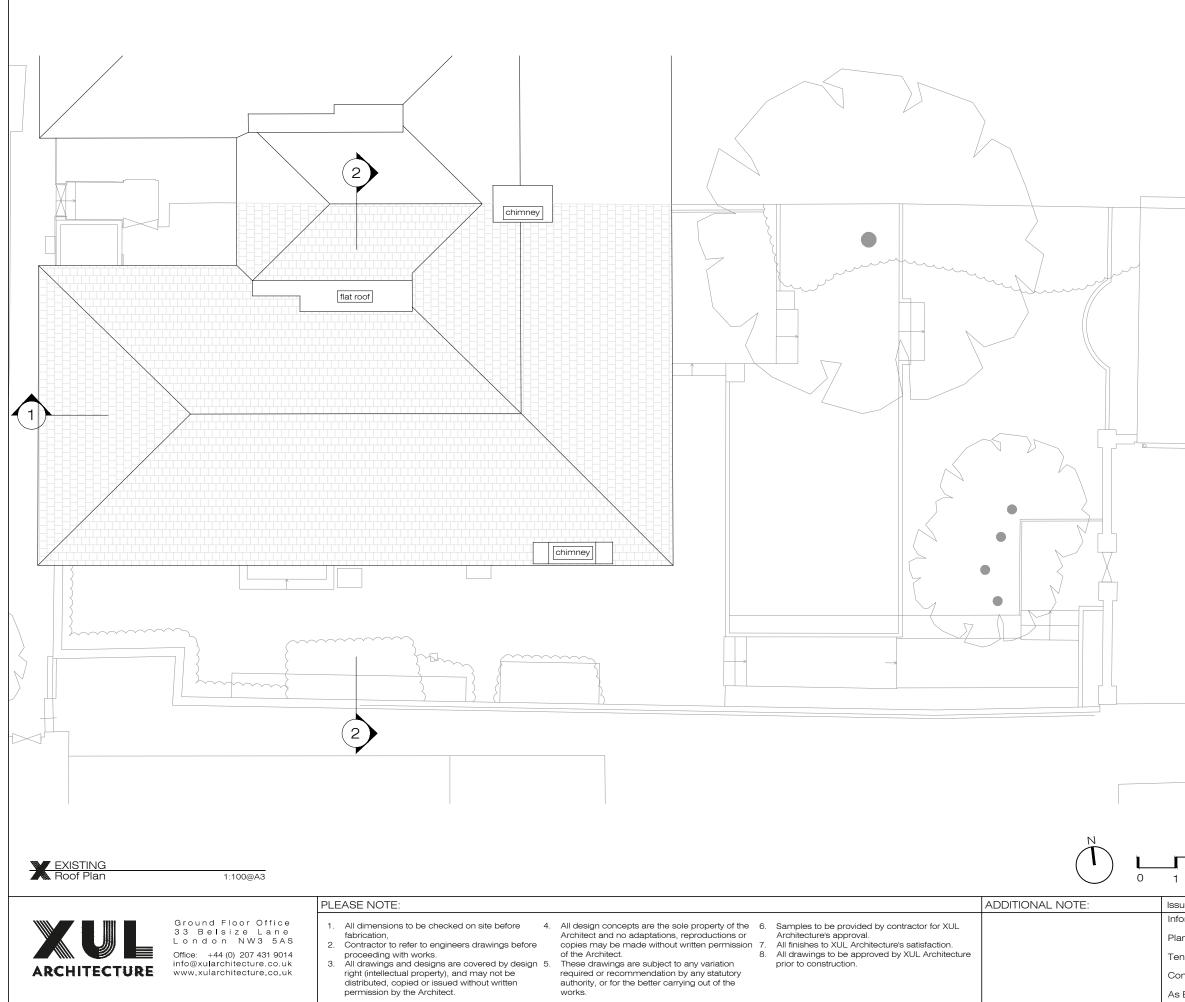

works.

| 1 2              | 3 4 5                  |                                  | 10m                |
|------------------|------------------------|----------------------------------|--------------------|
| lssue key:       | Project Adress         |                                  | Issue For:         |
| Information (I)  | 7 Frognal Gardens, N   |                                  | PLANNING           |
| Planning (P)     | Scale 1:100@A3         |                                  |                    |
| Tender (T)       | Rev. Date 02.05.25     | Roof Plan                        | Rev. P-00          |
| Construction (C) | Drawn AT<br>Checked RH | Dwg. No. EX-03<br>Project Number | Rev. P-00<br>24113 |
| As Built (B)     | Loueckea RH            | roject Number                    | 24110              |