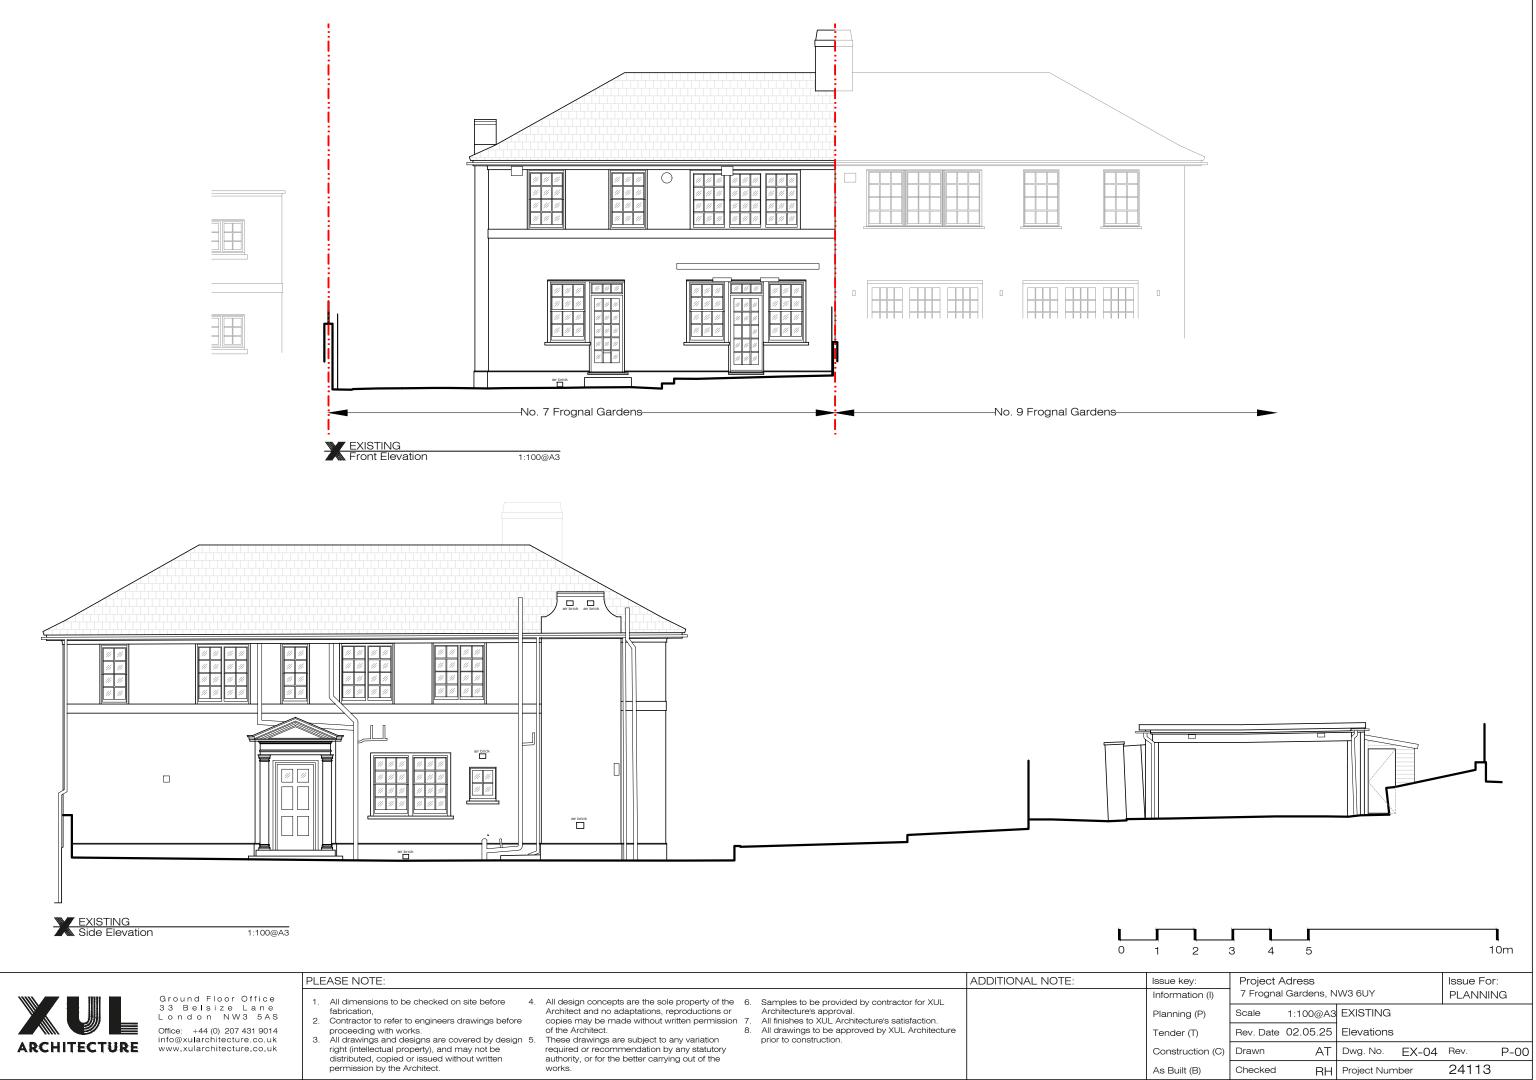

required or recommendation by any statutory authority, or for the better carrying out of the

works.

|                  |                |            |                |                | . –        |      |  |
|------------------|----------------|------------|----------------|----------------|------------|------|--|
| lssue key:       | Project Adress |            |                |                | Issue For: |      |  |
| Information (I)  | 7 Frognal      | Gardens, N | W3 6UY         |                | PLANNING   |      |  |
| Planning (P)     | Scale          | 1:100@A3   | EXISTING       |                |            |      |  |
| Tender (T)       | Rev. Date      | 02.05.25   | Elevations     | ons & Sections |            |      |  |
| Construction (C) | Drawn          | AT         | Dwg. No.       | EX-05          | Rev.       | P-00 |  |
| As Built (B)     | Checked        | RH         | Project Number |                | 24113      |      |  |