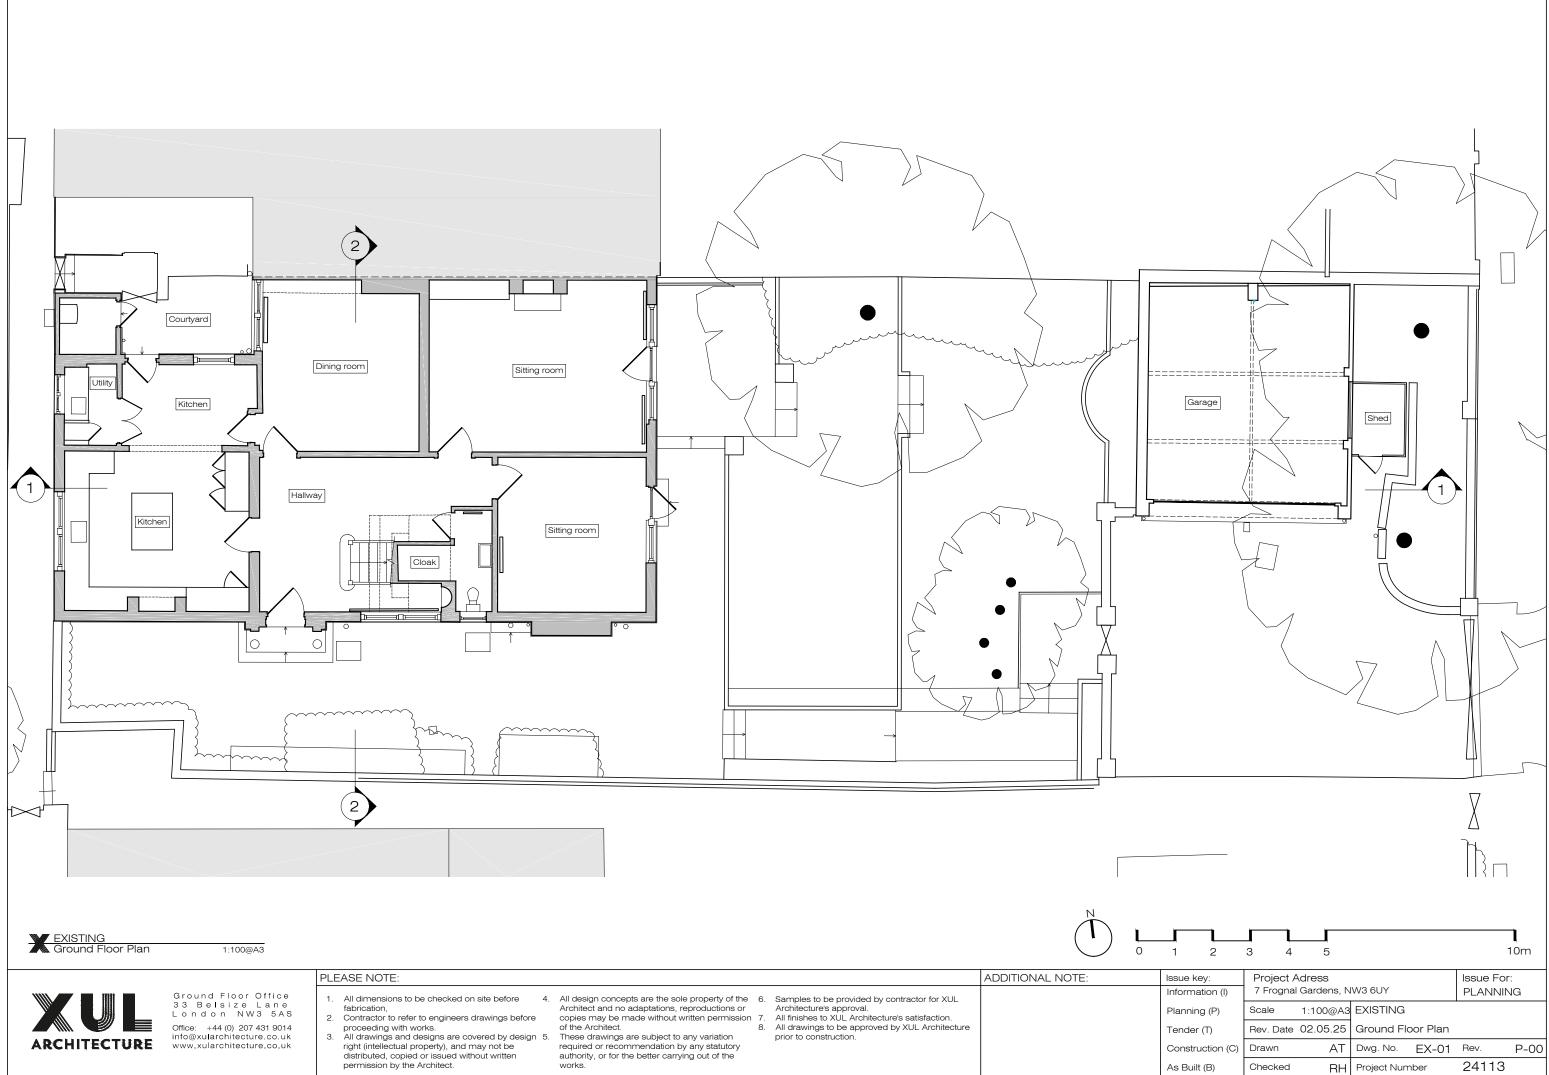

works.

|                                  |                  |               |                                  | $\rangle$           |
|----------------------------------|------------------|---------------|----------------------------------|---------------------|
|                                  |                  |               | $\bigtriangledown$               |                     |
|                                  | <                |               |                                  |                     |
|                                  |                  |               |                                  |                     |
|                                  |                  |               |                                  |                     |
|                                  |                  |               |                                  |                     |
|                                  |                  |               |                                  |                     |
|                                  |                  |               | •                                |                     |
|                                  | 7                |               |                                  |                     |
|                                  |                  |               |                                  |                     |
|                                  |                  |               |                                  |                     |
|                                  | $\rightarrow$    |               |                                  |                     |
|                                  | $\sim$           |               |                                  |                     |
|                                  |                  |               |                                  |                     |
| (                                |                  |               |                                  |                     |
|                                  |                  |               |                                  |                     |
|                                  |                  | 0             |                                  |                     |
|                                  |                  |               |                                  |                     |
| ſ                                |                  |               | $\square$                        |                     |
|                                  |                  |               |                                  |                     |
|                                  | $\searrow$       |               |                                  |                     |
|                                  |                  |               | Λ                                |                     |
|                                  |                  |               | $\bigtriangledown$ ()            |                     |
|                                  |                  |               |                                  |                     |
|                                  |                  | ~             |                                  |                     |
|                                  |                  |               |                                  |                     |
|                                  |                  |               |                                  |                     |
|                                  |                  |               |                                  |                     |
|                                  |                  |               |                                  | $\overline{\nabla}$ |
|                                  |                  |               |                                  | X                   |
|                                  |                  |               |                                  |                     |
|                                  |                  |               |                                  |                     |
|                                  |                  |               |                                  |                     |
|                                  |                  |               |                                  |                     |
| <b>b</b>                         | <b></b>          | <b>.</b>      |                                  |                     |
| <b>_ _ _</b> 1 2                 | 」 ∟<br>3 4       | <b>I</b><br>5 |                                  | ∎<br>10m            |
| Issue key:                       | Project A        |               |                                  | Issue For:          |
| Information (I)                  | 7 Frogna         | Gardens, N    | W3 6UY                           | PLANNING            |
| Planning (P)                     | Scale            | 1:100@A3      |                                  |                     |
| Tender (T)                       |                  | 02.05.25      | First Floor Plan                 |                     |
| Construction (C)<br>As Built (B) | Drawn<br>Checked | AT<br>RH      | Dwg. No. EX-02<br>Project Number | Rev. P-00<br>24113  |
| Dain (D)                         | 5                |               |                                  | 0                   |