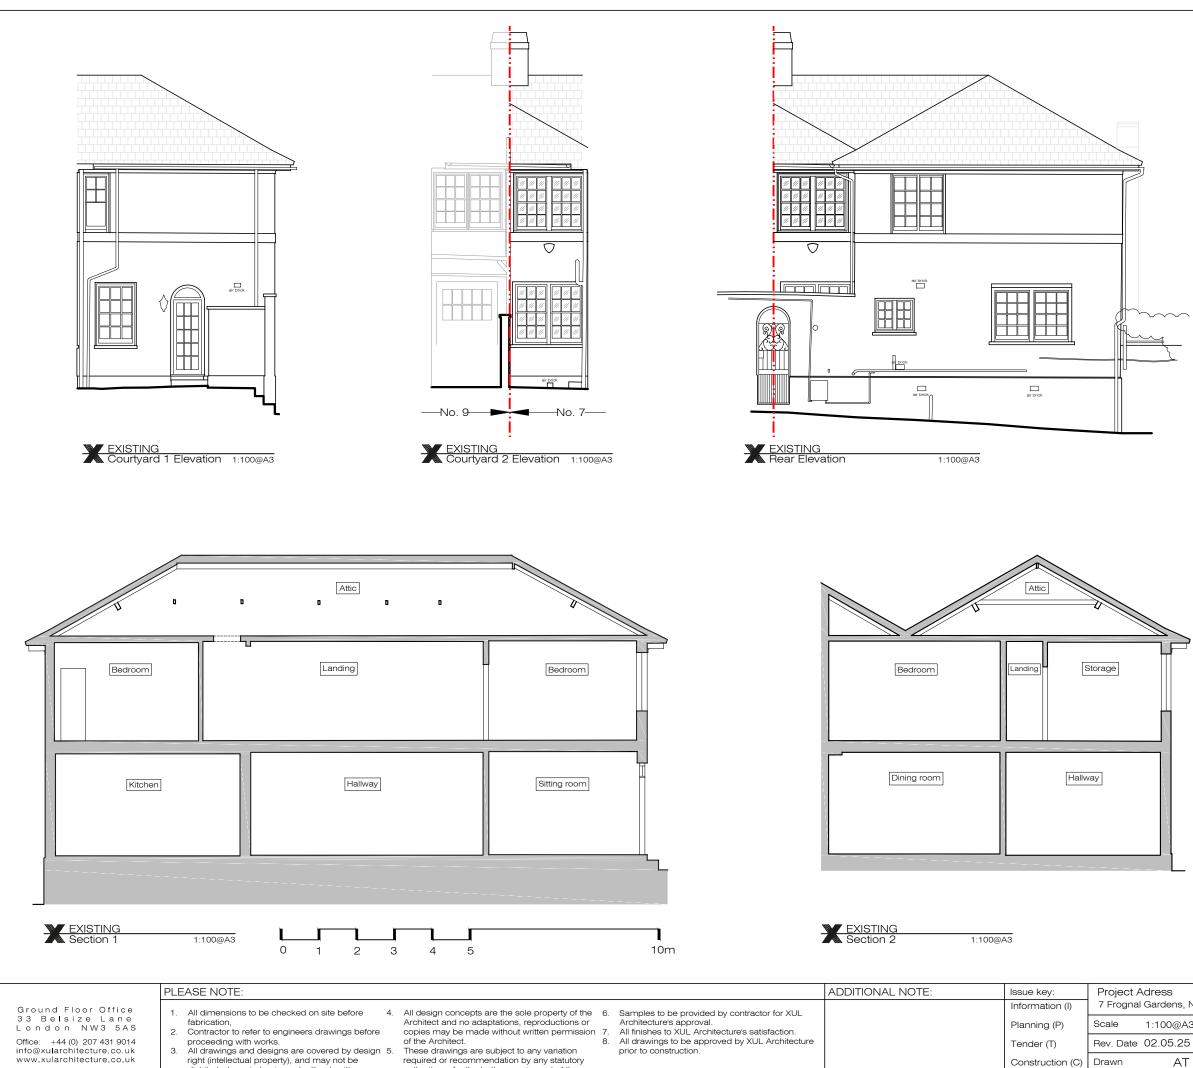

required or recommendation by any statutory authority, or for the better carrying out of the

works.

|                  |                |            |                |                | . –        |      |  |
|------------------|----------------|------------|----------------|----------------|------------|------|--|
| lssue key:       | Project Adress |            |                |                | Issue For: |      |  |
| Information (I)  | 7 Frognal      | Gardens, N | W3 6UY         |                | PLANNING   |      |  |
| Planning (P)     | Scale          | 1:100@A3   | EXISTING       |                |            |      |  |
| Tender (T)       | Rev. Date      | 02.05.25   | Elevations     | ons & Sections |            |      |  |
| Construction (C) | Drawn          | AT         | Dwg. No.       | EX-05          | Rev.       | P-00 |  |
| As Built (B)     | Checked        | RH         | Project Number |                | 24113      |      |  |