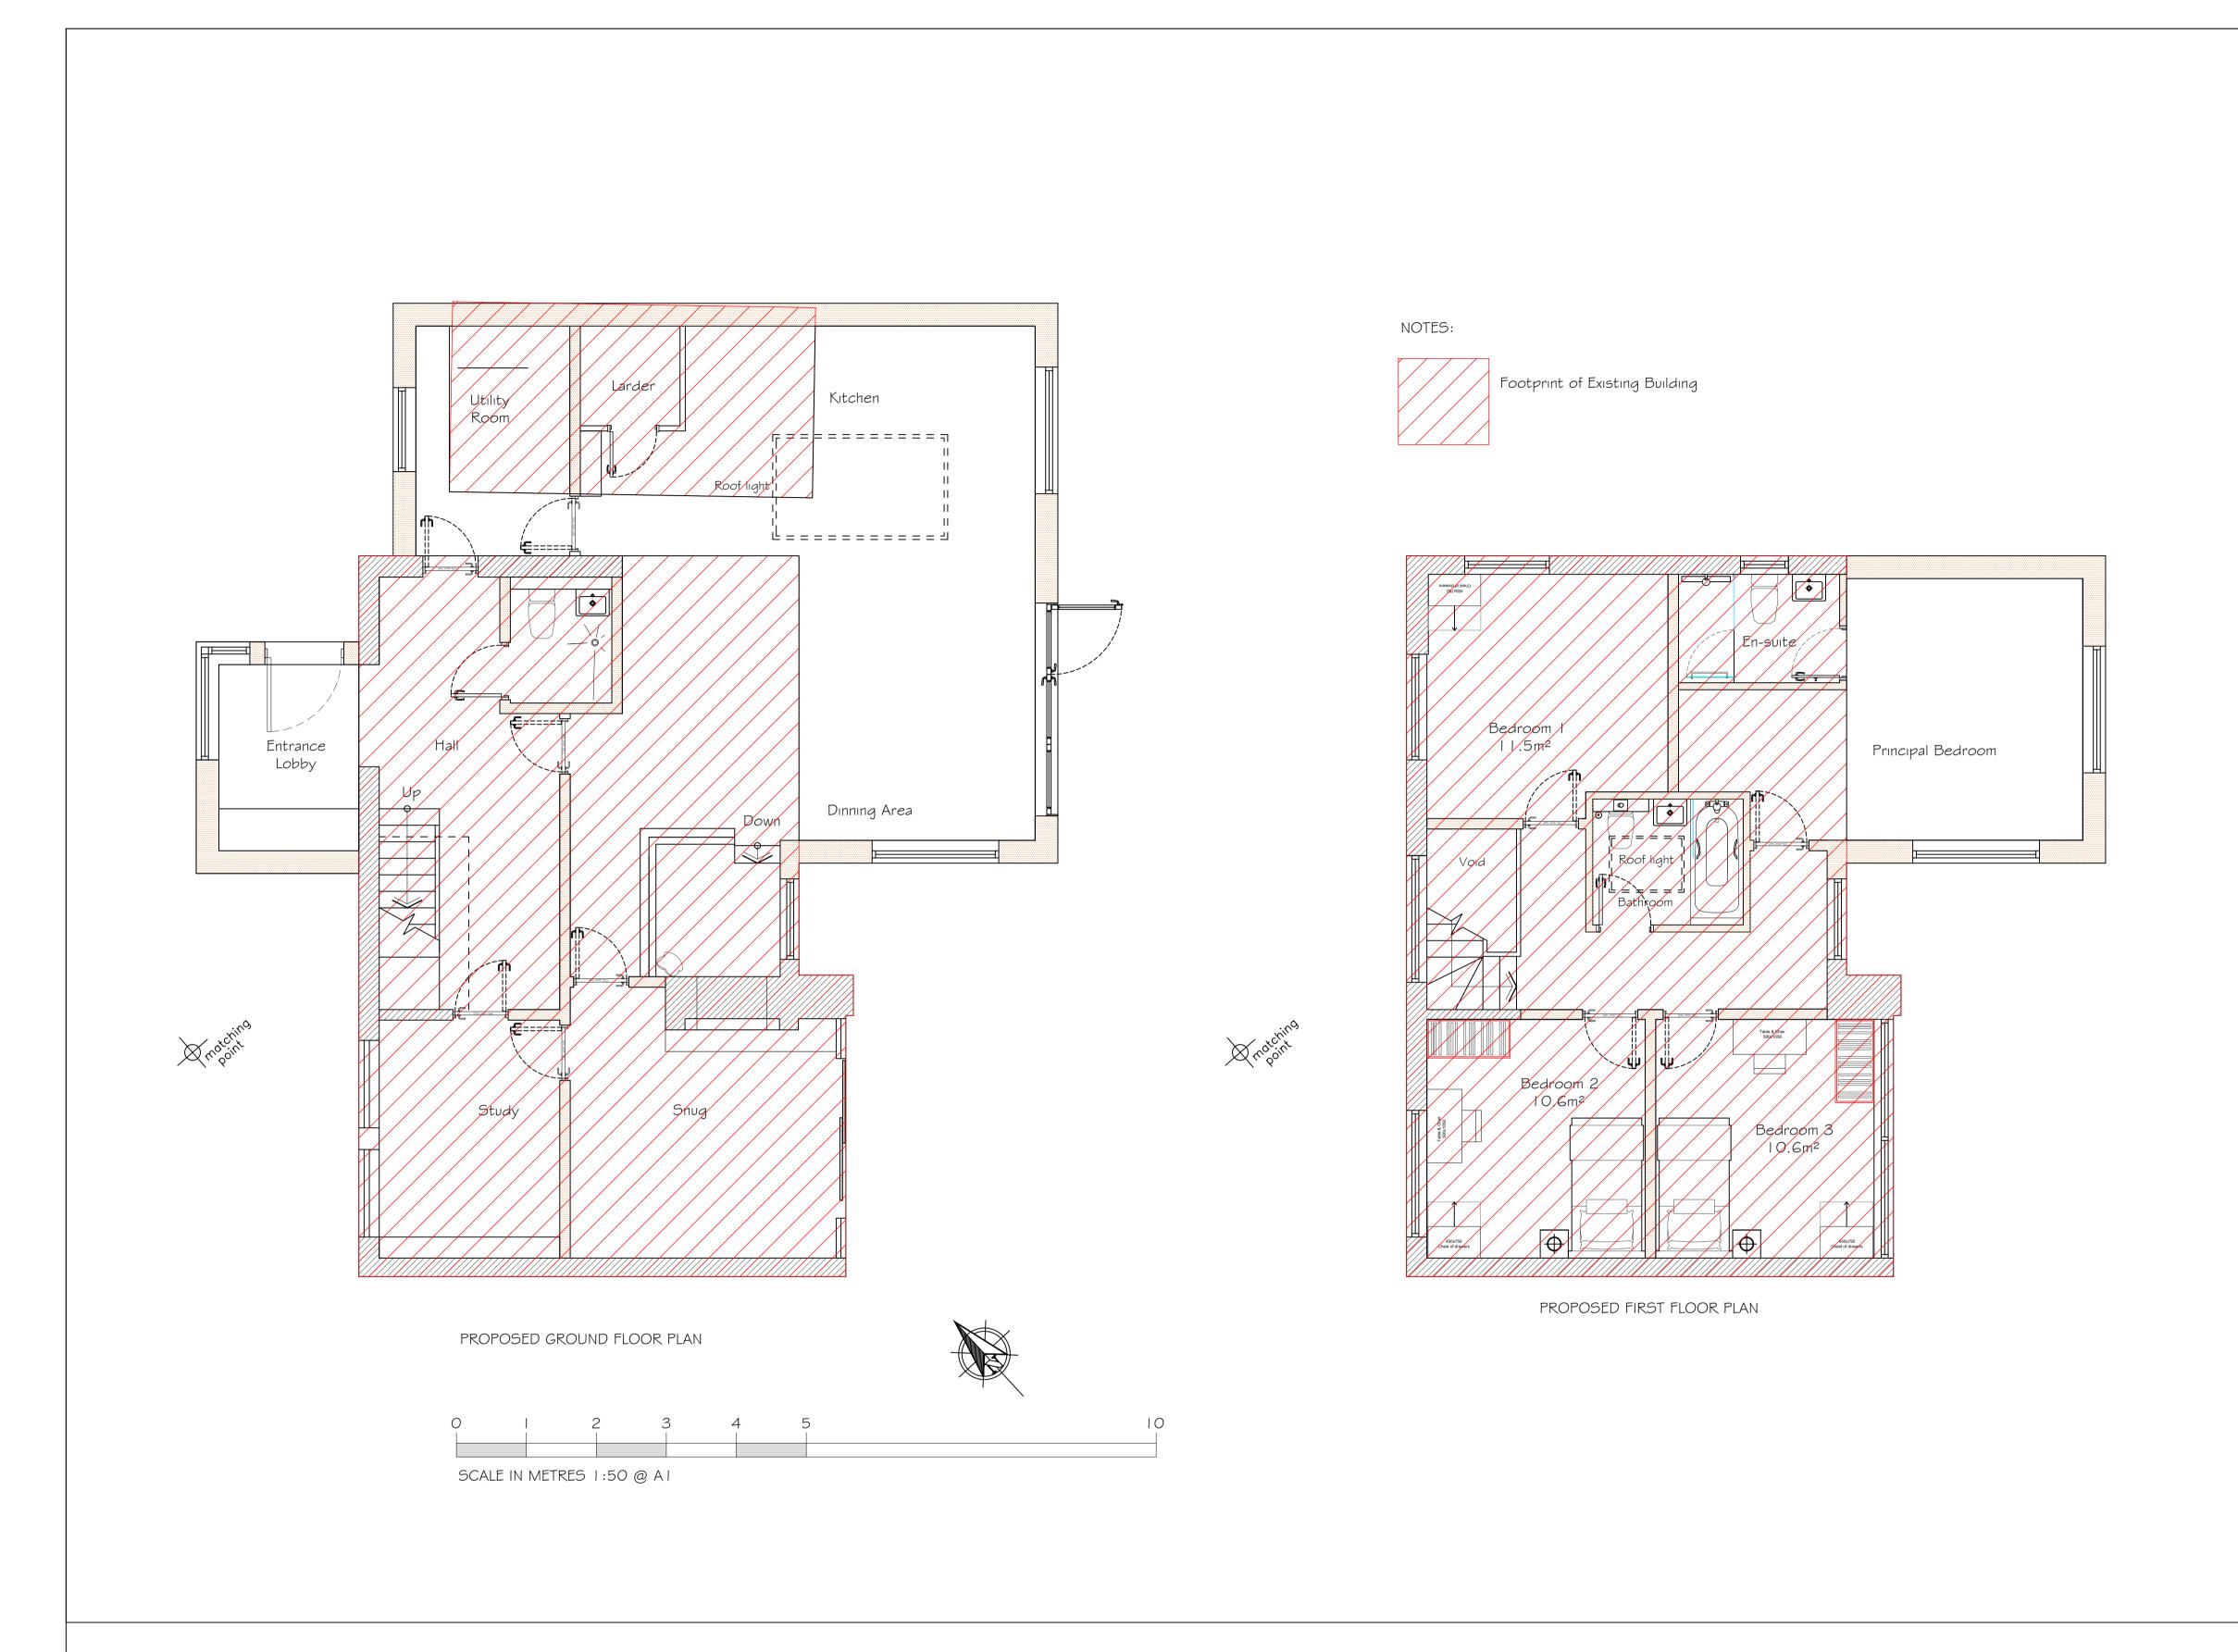

Project 5 The Hexagon

Title Footprint of Existing Building and Plans of Proposed Extension

| Date May/2025   | Checked by:          |
|-----------------|----------------------|
| Drawn by AF     | Scale 1:50@A1        |
| Rev. B          |                      |
| Status Planning | Drawing no. 1515-008 |
|                 |                      |