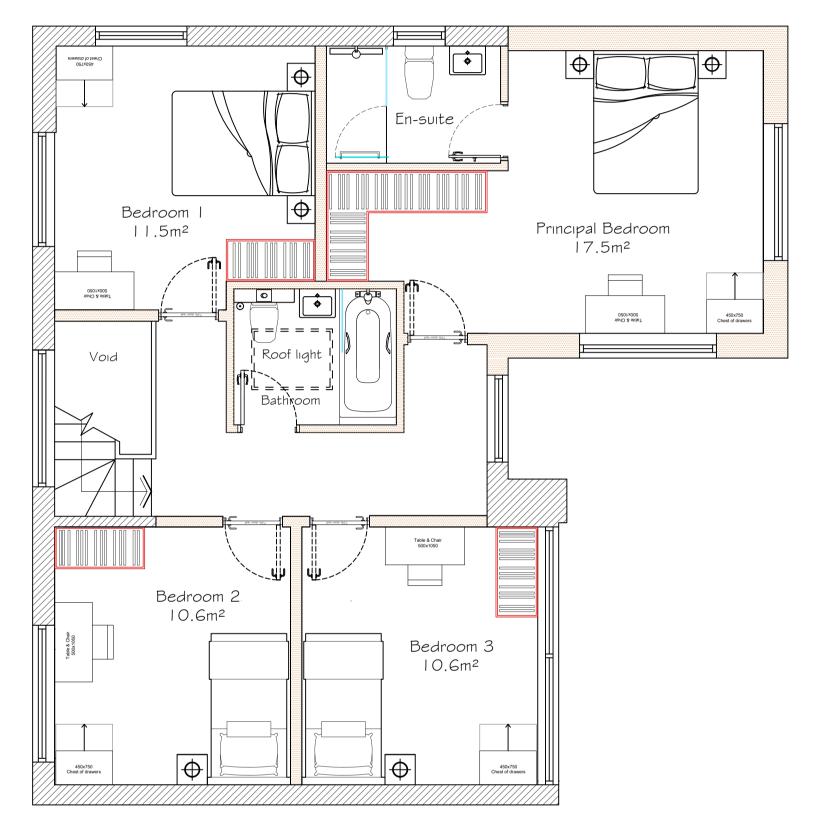

NOTES:

Existing Construction

New Construction

PROPOSED FIRST FLOOR PLAN

10

| PLANNING |  |
|----------|--|
| ISSUE    |  |

| NOTES :  |     |                |  |
|----------|-----|----------------|--|
| DATE     | REV | COMMENTS       |  |
| 11-02-24 | А   | Planning Issue |  |
| 09-05-25 | в   | Planning Issue |  |
|          |     |                |  |
|          |     |                |  |

## Title Proposed Ground Floor and First Floor Plans

| Date May/2025                                                                                                                                                                                         | Checked by:                                                                                 |
|-------------------------------------------------------------------------------------------------------------------------------------------------------------------------------------------------------|---------------------------------------------------------------------------------------------|
| Drawn by AF                                                                                                                                                                                           | Scale 1:50@A1                                                                               |
| Rev. B                                                                                                                                                                                                |                                                                                             |
| Status Planning                                                                                                                                                                                       | Drawing no. 1515-007                                                                        |
| Dimensions, areas and levels<br>to site survey. All dimensions<br>Any discrepancies are to be re<br>immediately and before work of<br>Do not scale from drawing exo<br>Figured dimensions only are to | eported to the architect / supervising officer<br>commences.<br>cept for planning purposes. |