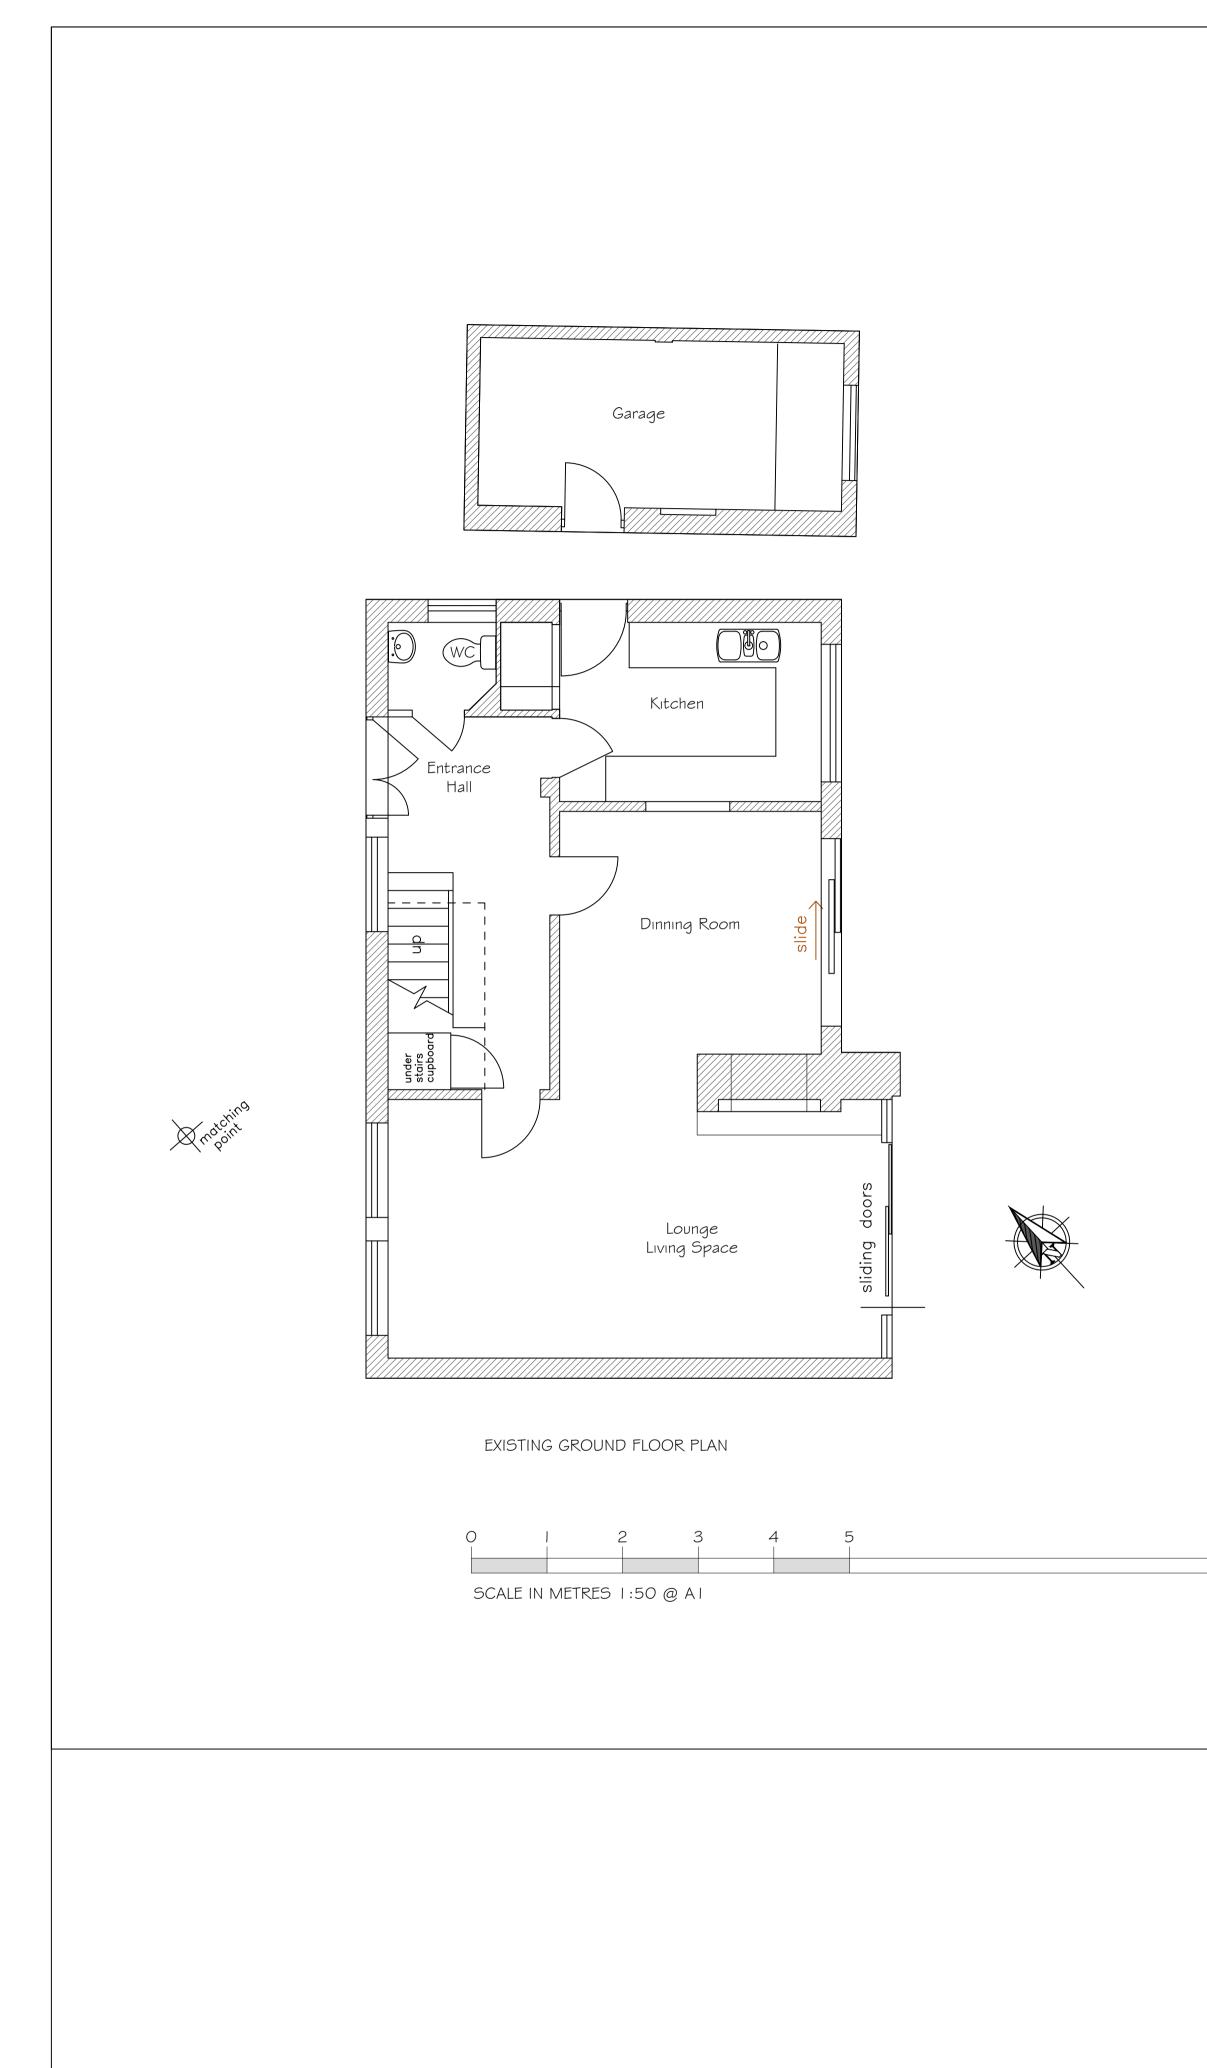

|                                                                                                                                                                                                                                                                              | Odesigns<br>arting - Petersfield GU31 5PL                                                   |  |  |
|------------------------------------------------------------------------------------------------------------------------------------------------------------------------------------------------------------------------------------------------------------------------------|---------------------------------------------------------------------------------------------|--|--|
| Client Ellie Thompson / Doug Taylor                                                                                                                                                                                                                                          |                                                                                             |  |  |
| Project 5 The Hexago                                                                                                                                                                                                                                                         | on                                                                                          |  |  |
| Title Existing Ground Floor and First Floor Plans                                                                                                                                                                                                                            |                                                                                             |  |  |
| Date May/2025                                                                                                                                                                                                                                                                | Checked by:                                                                                 |  |  |
| Drawn by AF                                                                                                                                                                                                                                                                  | Scale 1:50@A1                                                                               |  |  |
| Rev. B                                                                                                                                                                                                                                                                       |                                                                                             |  |  |
| Status Planning                                                                                                                                                                                                                                                              | Drawing no. 1515-004                                                                        |  |  |
| Dimensions, areas and levels<br>to site survey. All dimensions<br>Any discrepancies are to be re-<br>immediately and before work of<br>Do not scale from drawing exo<br>Figured dimensions only are to<br>This drawing is to be read in c<br>or specialists' drawings / docu | eported to the architect / supervising officer<br>commences.<br>cept for planning purposes. |  |  |