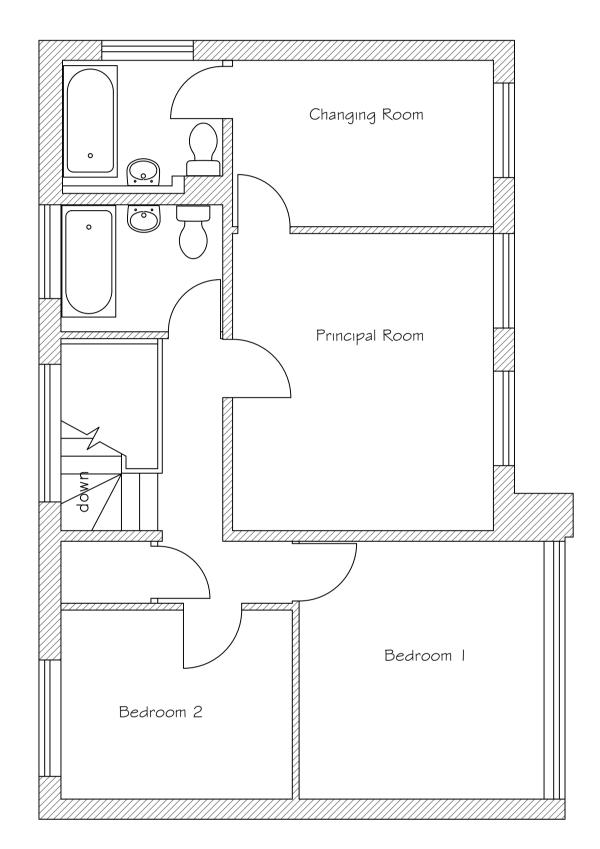

Knotching

10

EXISTING FIRST FLOOR PLAN

| PLANNING |
|----------|
| ISSUE    |

| NOTES :  |     |                |  |
|----------|-----|----------------|--|
| DATE     | REV | COMMENTS       |  |
| 11-02-24 | Α   | Planning Issue |  |
| 09-05-25 | в   | Planning Issue |  |
|          |     |                |  |
|          |     |                |  |

|                                                                                                                                                                                                                                                                              | Odesigns<br>arting - Petersfield GU31 5PL                                                   |  |  |
|------------------------------------------------------------------------------------------------------------------------------------------------------------------------------------------------------------------------------------------------------------------------------|---------------------------------------------------------------------------------------------|--|--|
| Client Ellie Thompson / Doug Taylor                                                                                                                                                                                                                                          |                                                                                             |  |  |
| Project 5 The Hexago                                                                                                                                                                                                                                                         | on                                                                                          |  |  |
| Title Existing Ground Floor and First Floor Plans                                                                                                                                                                                                                            |                                                                                             |  |  |
| Date May/2025                                                                                                                                                                                                                                                                | Checked by:                                                                                 |  |  |
| Drawn by AF                                                                                                                                                                                                                                                                  | Scale 1:50@A1                                                                               |  |  |
| Rev. B                                                                                                                                                                                                                                                                       |                                                                                             |  |  |
| Status Planning                                                                                                                                                                                                                                                              | Drawing no. 1515-004                                                                        |  |  |
| Dimensions, areas and levels<br>to site survey. All dimensions<br>Any discrepancies are to be re-<br>immediately and before work of<br>Do not scale from drawing exo<br>Figured dimensions only are to<br>This drawing is to be read in c<br>or specialists' drawings / docu | eported to the architect / supervising officer<br>commences.<br>cept for planning purposes. |  |  |