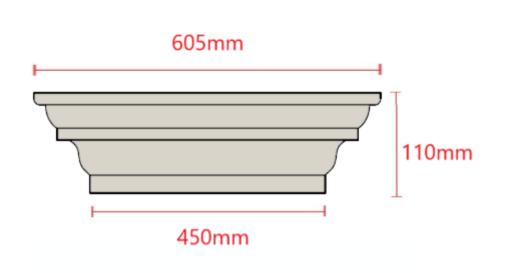

## Regency 18 Inch Dry Cast Stone Flat Top Pier Cap 2 Brick

Made to fit on a 2 brick pier, this top of the range pier cap pillar stone is made in the UK from reconstituted dry cast stone, giving a very ornate design and a sandy texture. This pillar cap stone will sit on top of your block work or brick wall and the capping stone will offer protection from rain for your walling pillars

#### **Dimensions**

Width: 605mm Length: 605mm Height: 110mm

Approx weight, 55kg

Base size: 450mm