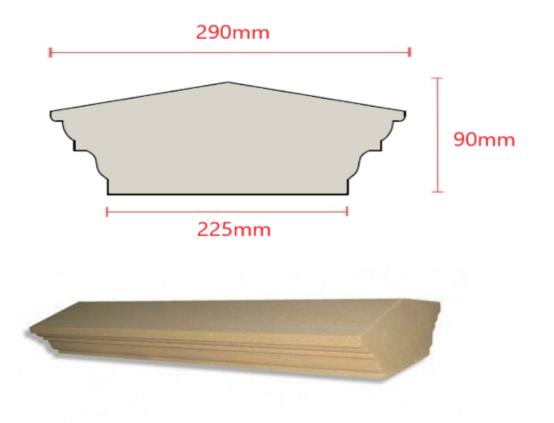

# 9 Inch Regency Twice Weathered Wall Dry Cast Coping Stone

Made to fit on a 2 brick wall, this top of the range coping is made from dry cast stone, giving a very ornate design and a sandy texture .This wall capping stone will sit on top of your block work or brick wall and the wall coping stone will offer protection from rain for your garden walling.

## Dimensions

Widest Width: 290mm Length: 600mm Height: 90mm Base Size: 225mm Approx. weight: 24kg