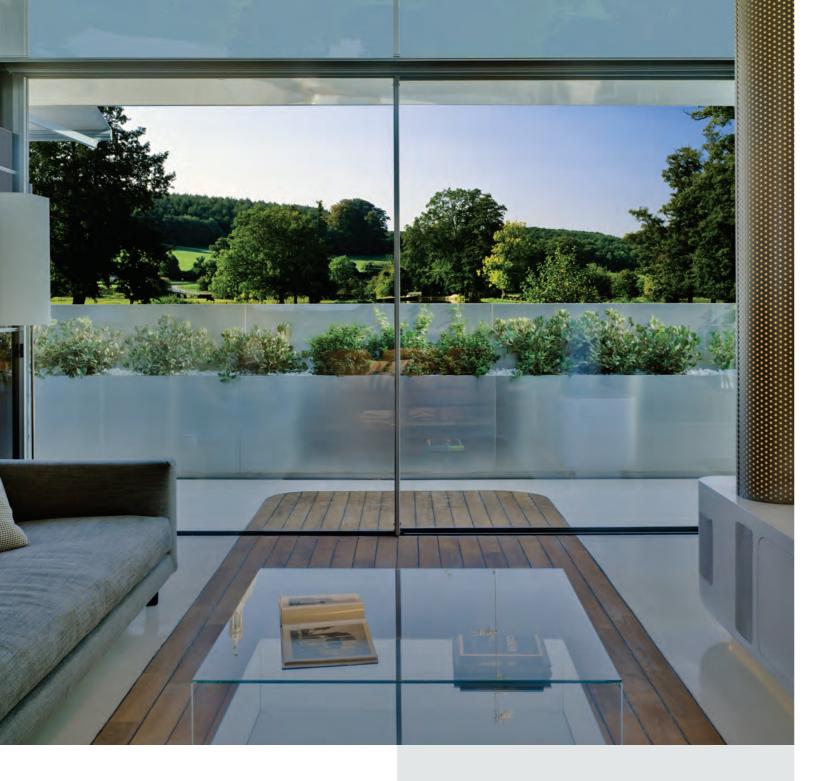

London: +44 (0) 1923229949

36-38 Caxton Way Watford Business Park Watford WD18 8UF

sales@finepoint.glass

THE ULTRA SLIM NEW
SLIDING DOOR WITH A
20MM SIGHTLINE

**Every horizon is worth seeing**, and now you can enjoy amazing views from the comfort of your home. InfiniGlide 3 is the perfect, ultra slim frame to bring your outdoors inside.

Ultra slim 20mm interlock

Up to 2.2m x 3m per panel

Fully concealable frame

3 tracks and pocket door option

Fully openable and glass-to-glass corners