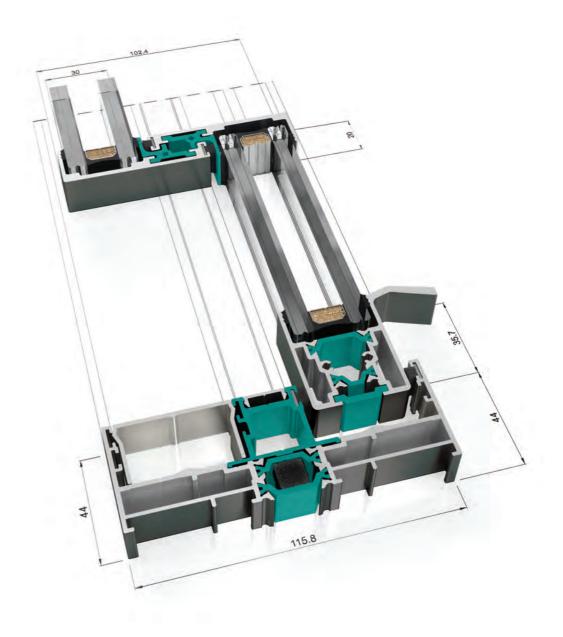

Ultra slim 20mm interlock

Up to 2.2m x 3m per panel

Fully concealable frame

3 tracks and pocket door option

Fully openable and glass-to-glass corners

## Size Limits

| Maximum panel width  | 2200 mm |
|----------------------|---------|
| Maximum panel height | 3000 mm |
| Maximum panel weight | 320 kg  |

| THRESHOLD HEIGHT | 44 mm               |        |
|------------------|---------------------|--------|
|                  | 26-30 mm            |        |
| GLAZING METHOD   | Structurally bonded |        |
|                  | 20 mm               |        |
| FRAME DEPTH      | 1 RAIL              | 116 mm |
|                  | 2 RAIL              | 116 mm |
|                  | 3 RAIL              | 182 mm |