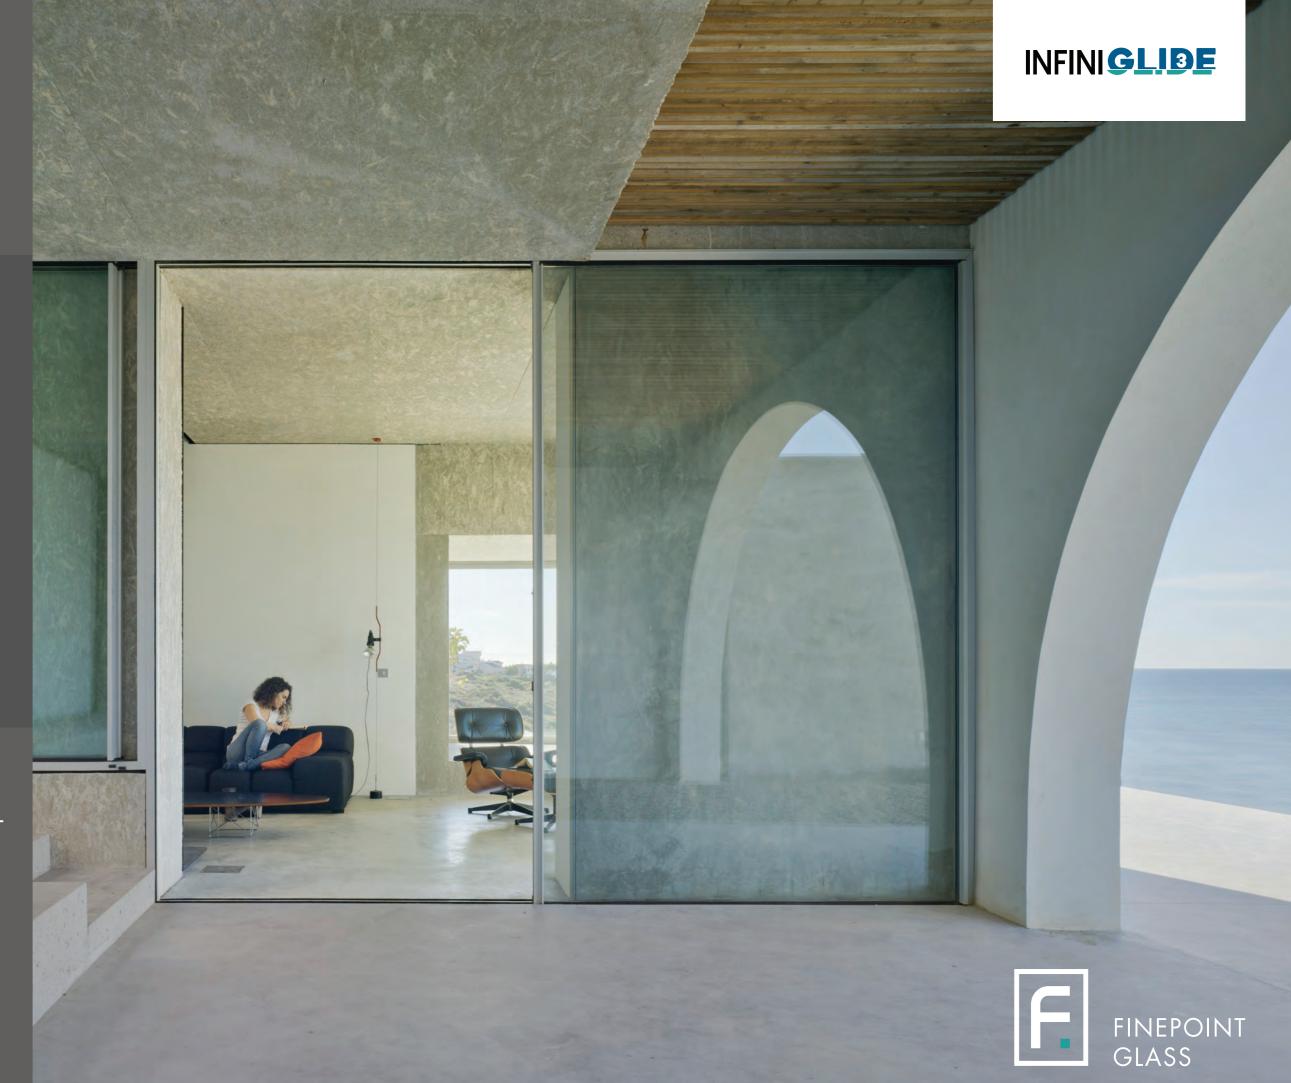

London: +44 (0) 1923229949

36-38 Caxton Way Watford Business Park Watford WD18 8UF

sales@finepoint.glass

THE ULTRA SLIM NEW
SLIDING DOOR WITH A
20MM SIGHTLINE

**Every horizon is worth seeing**, and now you can enjoy amazing views from the comfort of your home. InfiniGlide 3 is the perfect, ultra slim frame to bring your outdoors inside.

Ultra slim 20mm interlock

Up to 2.2m x 3m per panel

Fully concealable frame

3 tracks and pocket door option

Fully openable and glass-to-glass corners