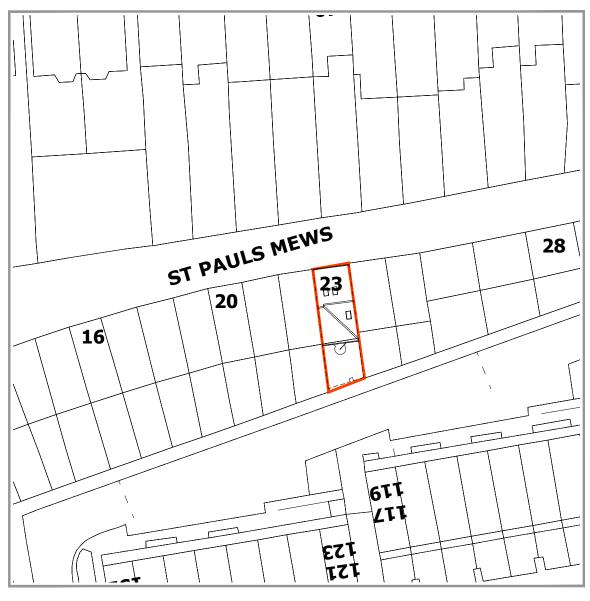

Site plan 1:500 @A3

Drawings indicate design intent only. All dimensions are in millimeters unless otherwise noted.

Do not scale from the drawing, refer to written dimensions only.

All dimensions are to be checked on site, any discrepancies between drawings and site dimensions are to be reported to the Architect. ALL DIMENSIONS ARE TO BE CONFIRMED ON SITE BY THE CONTRACTOR/INSTALLER

Project Address:
23 SAINT PAUL'S MEWS
NW1 9TZ
LONDON

Drawing Series: PLANNING APPLICATION

Drawing Title: SITE PLAN AS PROPOSED

Scale: 1:500 @A3

Drawing Number:

1.02B

architecture interiors project management