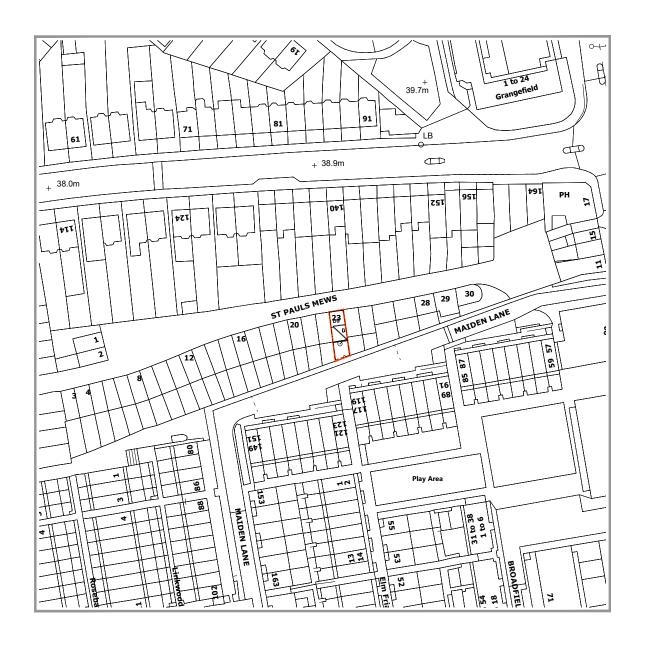

copyright rb.twelve ltd all rights reserved

Project Address:
23 SAINT PAUL'S MEWS
NW1 9TZ
LONDON

Drawing Series: PLANNING APPLICATION

Drawing Title:

SITE LOCATION AS PROPOSED

Scale: 1:1250

@A3

Drawing Number: