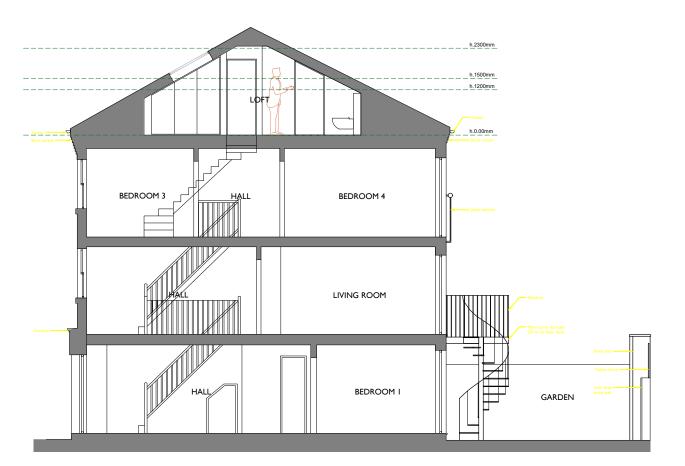

Section A-A as proposed 1:100 @A3

Drawings indicate design intent only. All dimensions are in millimeters unless otherwise noted.

Do not scale from the drawing, refer to written dimensions only.

All dimensions are to be checked on site, any discrepancies between drawings and site dimensions are to be reported to the Architect. ALL DIMENSIONS ARE TO BE CONFIRMED ON SITE BY THE CONTRACTOR/INSTALLER

NW1 9TZ LONDON

PLANNING APPLICATION

SECTION A-A AS PROPOSED

**Drawing Series:** 

**Drawing Title:** 

Project Address: 23 SAINT PAUL'S MEWS

Scale: 1:100 @A3 Drawing Number:

1.06B