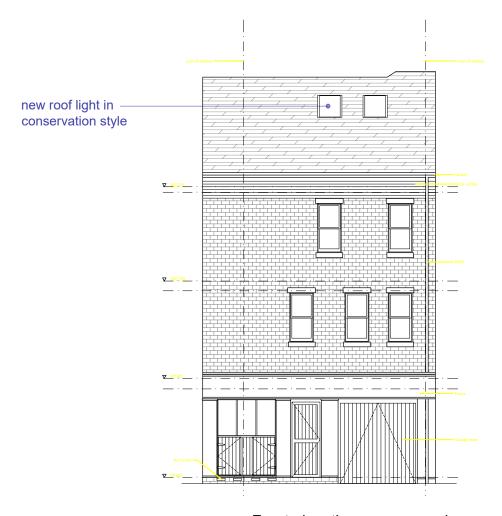

Front elevation as proposed 1:100 @A3

Drawings indicate design intent only. All dimensions are in millimeters unless otherwise noted.

Do not scale from the drawing, refer to written dimensions only.

All dimensions are to be checked on site, any discrepancies between drawings and site dimensions are to be reported to the Architect. ALL DIMENSIONS ARE TO BE CONFIRMED ON SITE BY THE CONTRACTOR/INSTALLER