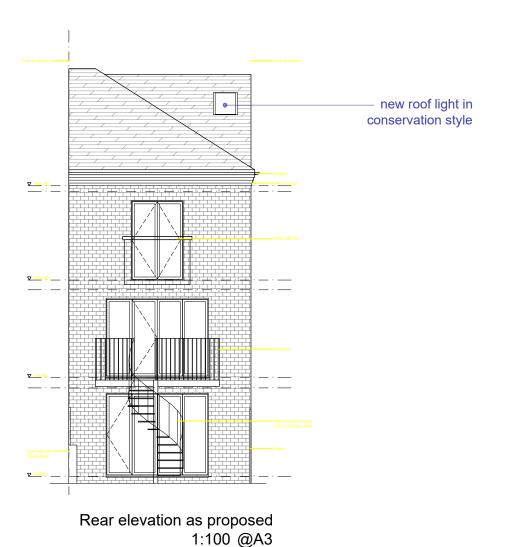

copyright rb.twelve ltd all rights reserved

Project Address:
23 SAINT PAUL'S MEWS
NW1 9TZ
LONDON

Drawing Series: PLANNING APPLICATION

**Drawing Title:** 

FRONT AND REAR ELEVATION AS PROPOSED

Scale: 1:100 @A3