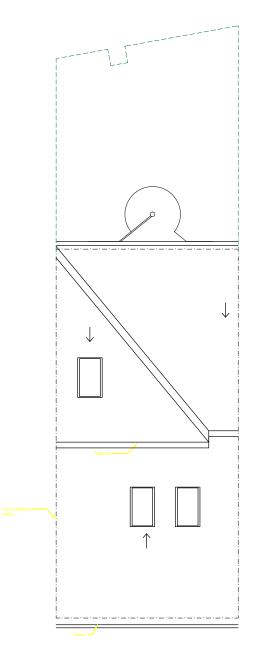

Roof plan as proposed 1:100 @A3

Roof plan as proposed 1:100 @A3

Do not scale from the drawing, refer to written dimensions only.

All dimensions are to be checked on site, any discrepancies between drawings and site dimensions are to be reported to the Architect. ALL DIMENSIONS ARE TO BE CONFIRMED ON SITE BY THE CONTRACTOR/INSTALLER

23 SAINT PAUL'S MEWS NW1 9TZ LONDON

**Drawing Series:** 

PLANNING APPLICATION

**Drawing Title: ROOF PLAN** 

AS PROPOSED

Scale: 1:100 @A3