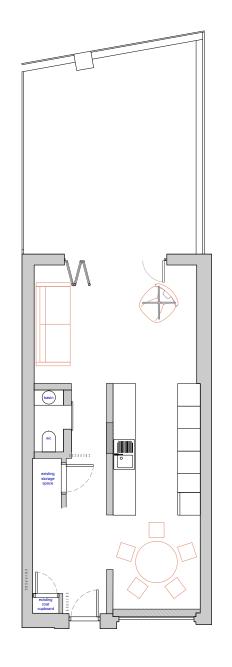

Ground floor plan as proposed 1:50 @A2

First floor plan as proposed 1:100 @A3

Second floor plan as proposed 1:50 @A2

Drawings indicate design intent only. All dimensions are in millimeters unless otherwise noted.

copyright rb.twelve ltd all rights reserved

Project Address:
23 SAINT PAUL'S MEWS
NW1 9TZ
LONDON

Drawing Series: PLANNING APPLICATION

**Drawing Title:** 

GROUND, FIRST AND SECOND FLOOR PLAN AS PROPOSED Scale: 1:100 @A3