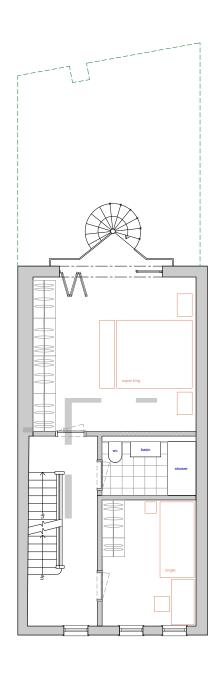

Ground floor plan as proposed 1:50 @A2

First floor plan as proposed 1:100 @A3

Second floor plan as proposed 1:50 @A2

Drawings indicate design intent only. All dimensions are in millimeters unless otherwise noted.

copyright rb.twelve ltd all rights reserved

Project Address:
23 SAINT PAUL'S MEWS
NW1 9TZ
LONDON

Drawing Series: PLANNING APPLICATION

**Drawing Title:** 

GROUND, FIRST AND SECOND FLOOR PLAN AS PROPOSED Scale: 1:100 @A3