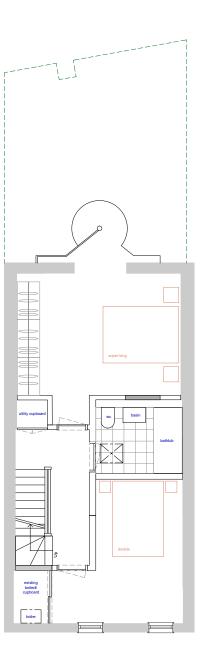

Ground floor plan as proposed 1:50 @A2

First floor plan as proposed 1:100 @A3

Second floor plan as proposed 1:50 @A2

Drawings indicate design intent only. All dimensions are in millimeters unless otherwise noted.

copyright rb.twelve ltd all rights reserved

Project Address:
23 SAINT PAUL'S MEWS
NW1 9TZ
LONDON

Drawing Series: PLANNING APPLICATION

**Drawing Title:** 

GROUND, FIRST AND SECOND FLOOR PLAN AS PROPOSED Scale: 1:100 @A3