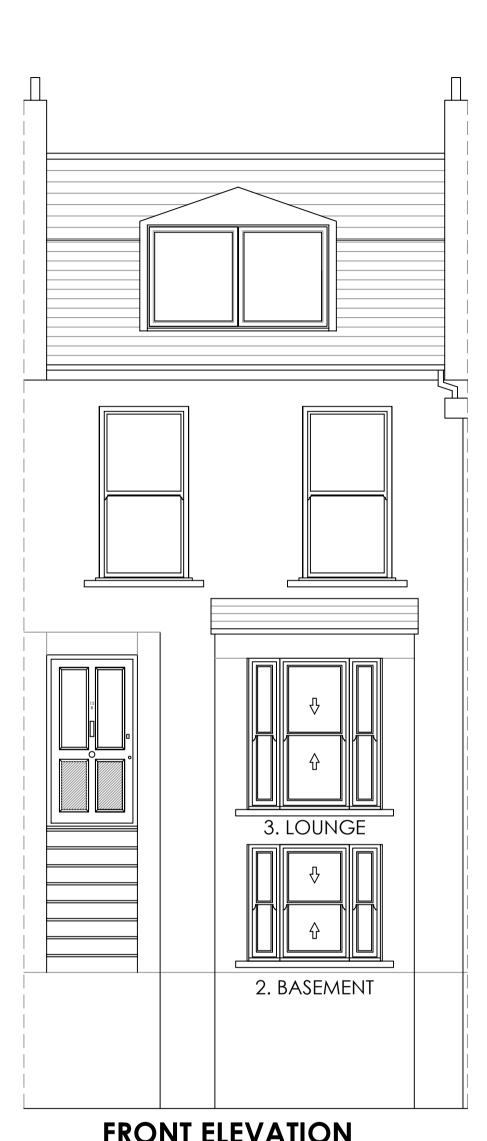

## FRONT ELEVATION

## **PROPOSED ELEVATIONS**

**CONTRACT No.:** 30441381

date: . . 28/02/2025 .

PROPOSED: AT: (INSTALLATION ADDRESS)

WINDOW REPLACEMENT 16A GORDON HOUSE ROAD LONDON NW5 1LN

Scale Bar 1:50 (metres)