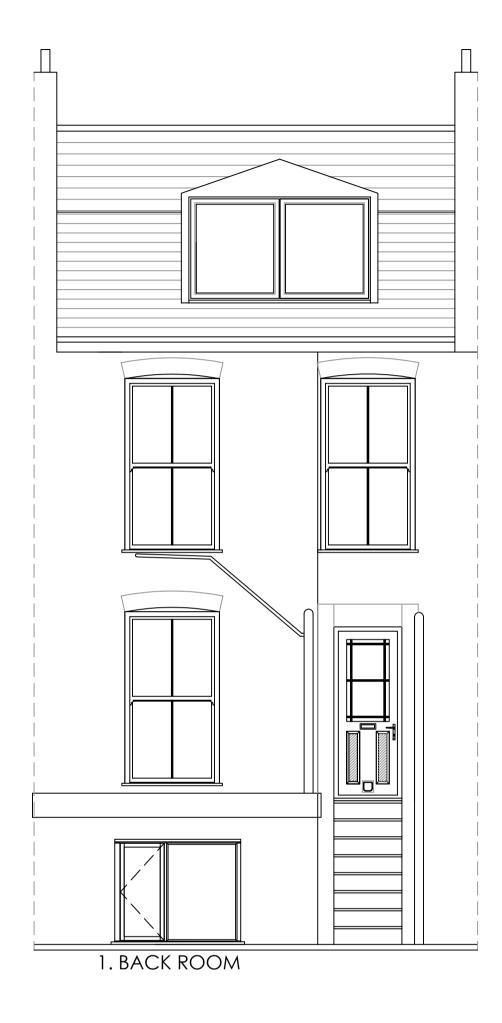

## **REAR ELEVATION**

| Revision | Date     | Amendments      | Drawers Initials. |
|----------|----------|-----------------|-------------------|
| Α        | 30/04/25 | Designs amended | SF                |

## **PROPOSED ELEVATIONS**

**CONTRACT No.:** 30441381

date: . . 28/02/2025 .

PROPOSED: AT: (INSTALLATION ADDRESS)

WINDOW REPLACEMENT 16A GORDON HOUSE ROAD LONDON NW5 1LN

Scale Bar 1:50 (metres)