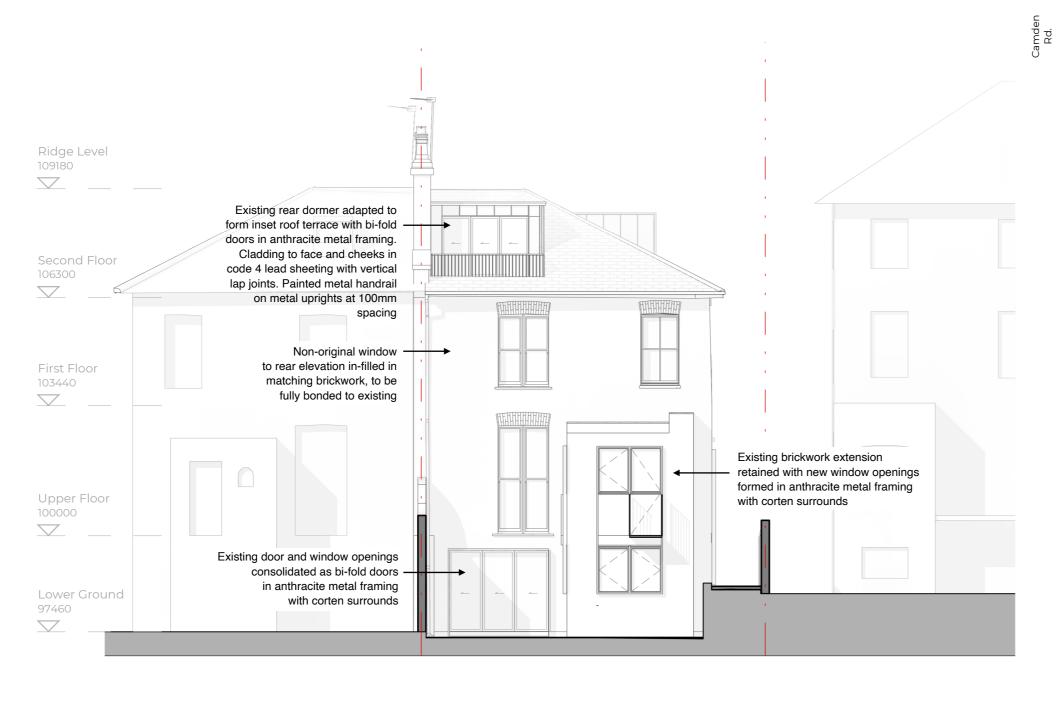

## 0 1 2 3 4 5 m

SCALE 1: 100

| PROJECT 170 Camden Road, London NW1 9HJ |       |            | PROJECT REF.   | REVISION   | DATE                     | DESCRIPTION          | GENERAL NOTES                                                                                                                                                                                                                                                                                              |
|-----------------------------------------|-------|------------|----------------|------------|--------------------------|----------------------|------------------------------------------------------------------------------------------------------------------------------------------------------------------------------------------------------------------------------------------------------------------------------------------------------------|
|                                         |       |            | 2405           |            |                          |                      | Drawing issued for specified purpose only.                                                                                                                                                                                                                                                                 |
| Emma Stockton & Matthew Shaw            | DATE  | 04/04/25   | 5 DRAWING REF. | PL1<br>PL2 | 24/12/2024<br>03/04/2025 | PLANNING<br>PLANNING | Do not scale from this drawing - work to figured dimensions only.<br>All dimensions on this drawing are to be verified prior to fabrication or construction.<br>This drawing is to be read in conjunction with the relevant consultant, contractor and /<br>or sub-contractor drawings and specifications. |
|                                         | SCALE | @ A3 1:100 | EL103          |            |                          |                      |                                                                                                                                                                                                                                                                                                            |
| Proposed South-East Elevation           | DRWN  |            | REVISION PL3   |            |                          |                      |                                                                                                                                                                                                                                                                                                            |
|                                         | CHKD  | PB         |                |            |                          |                      |                                                                                                                                                                                                                                                                                                            |
| PURPOSE PLANNING                        |       |            |                |            |                          |                      | Any discrepancies, omissions or other queries should be raised with Bankhead +<br>Partners immediately.                                                                                                                                                                                                    |