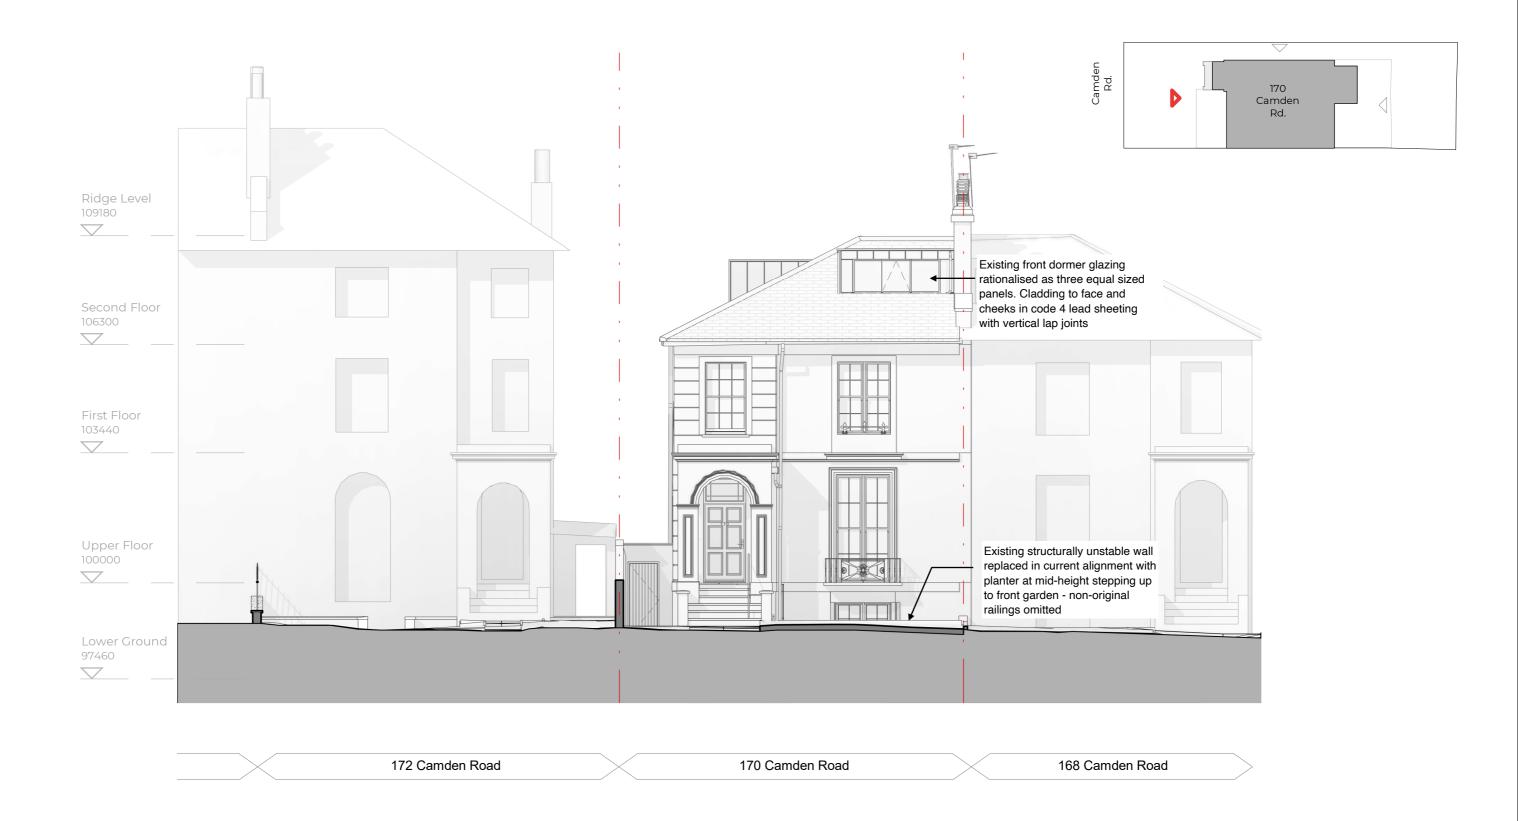

| PROJECT 170 Camden Road, London NW1 9HJ |                               |       |      |        | PROJECT REF. |       |
|-----------------------------------------|-------------------------------|-------|------|--------|--------------|-------|
|                                         |                               |       |      |        |              | 2405  |
| CLIENT                                  | Emma Stockton & Matthew Shaw  | DATE  | 04   | /04/25 | DRAWING REF. |       |
|                                         |                               | SCALE | @ A3 | 1:100  | 1            | EL101 |
| TITLE                                   | Proposed North-West Elevation | DRWN  |      | ES     | REVISION     | DI O  |
|                                         |                               | CHKD  |      | PB     | 1            | PL3   |
| PURPOSE                                 | PI ANNING                     |       |      |        |              |       |