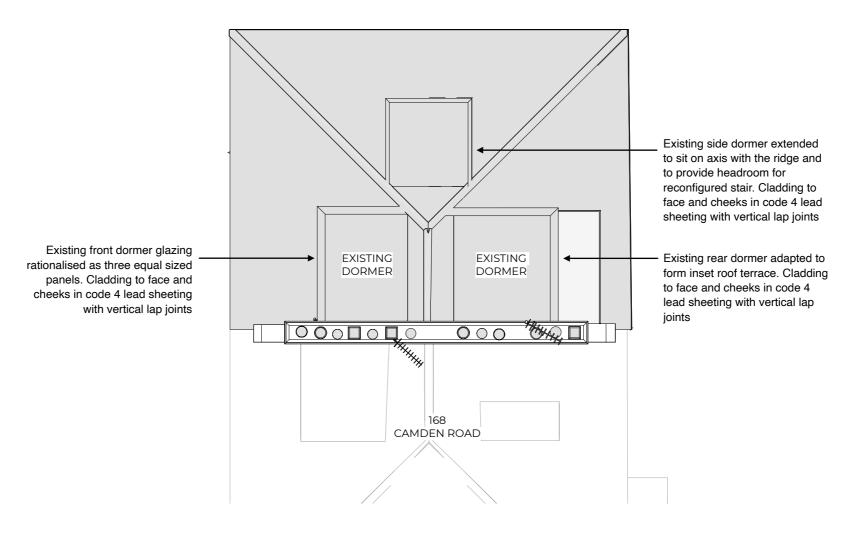

Proposed Roof Level

| PROJECT 170 Camden Road, London NW1 9HJ |                              |       |                       | PROJECT REF. |      |
|-----------------------------------------|------------------------------|-------|-----------------------|--------------|------|
|                                         |                              |       |                       |              | 2405 |
| CLIENT                                  | Emma Stockton & Matthew Shaw | DATE  | 03/04/25 DRAWING REF. |              | EF.  |
|                                         |                              | SCALE | @ A3 1:100            |              | A107 |
| TITLE                                   | Proposed Roof Level          | DRWN  | ES                    | REVISION     | DI O |
|                                         |                              | CHKD  | PB                    | P            | PL3  |
| PURPOSE                                 | :                            |       |                       |              |      |