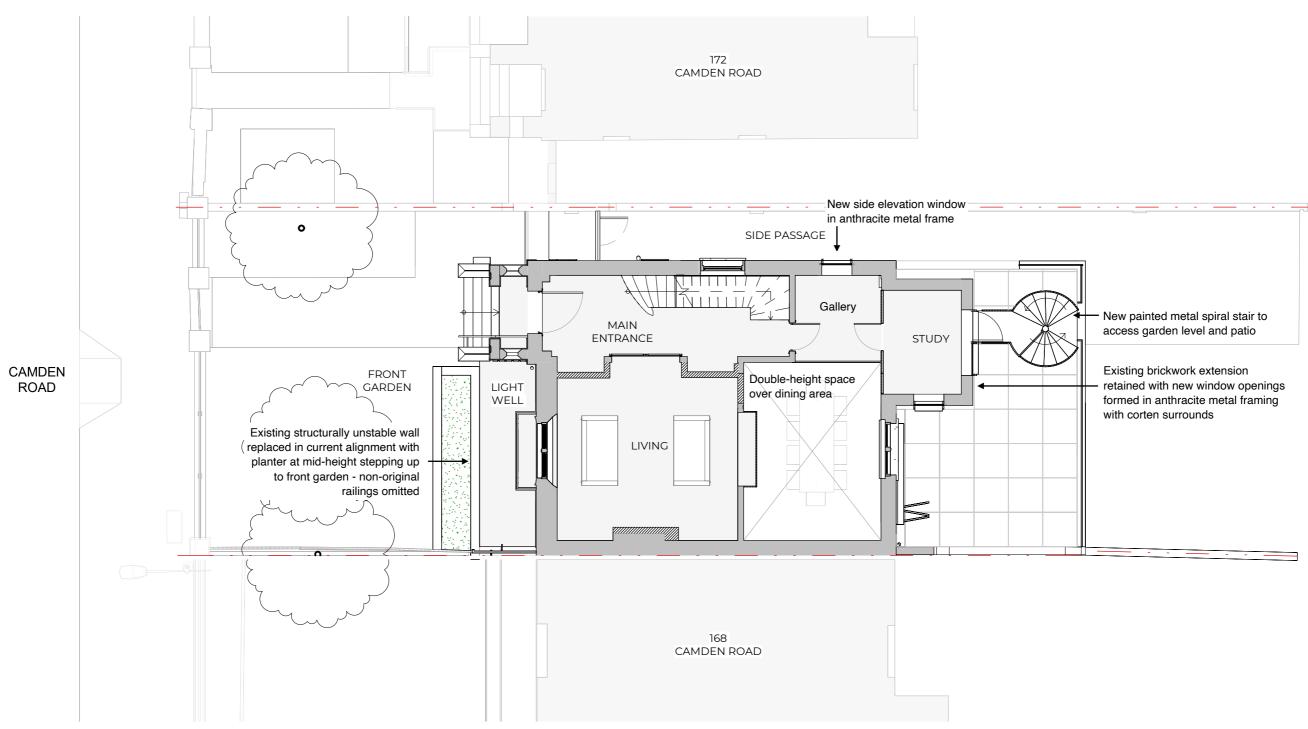

Proposed Upper Ground Floor

| PROJECT 170 Comdon Bood London NIM/I OLIZ |                                 |       |            |              | EF.  |
|-------------------------------------------|---------------------------------|-------|------------|--------------|------|
|                                           | 170 Camden Road, London NW1 9HJ |       |            |              | 2405 |
| CLIENT                                    |                                 |       | 04/04/25   | DRAWING REF. |      |
|                                           | Emma Stockton & Matthew Shaw    | SCALE | @ A3 1:100 |              | A104 |
| TITLE                                     | Proposed Upper Ground Floor     | DRWN  | ES         | REVISION     |      |
|                                           | Proposed Opper Ground Floor     | CHKD  | PB         |              | PL3  |
| PURPOSE                                   | <u> </u>                        |       |            |              |      |