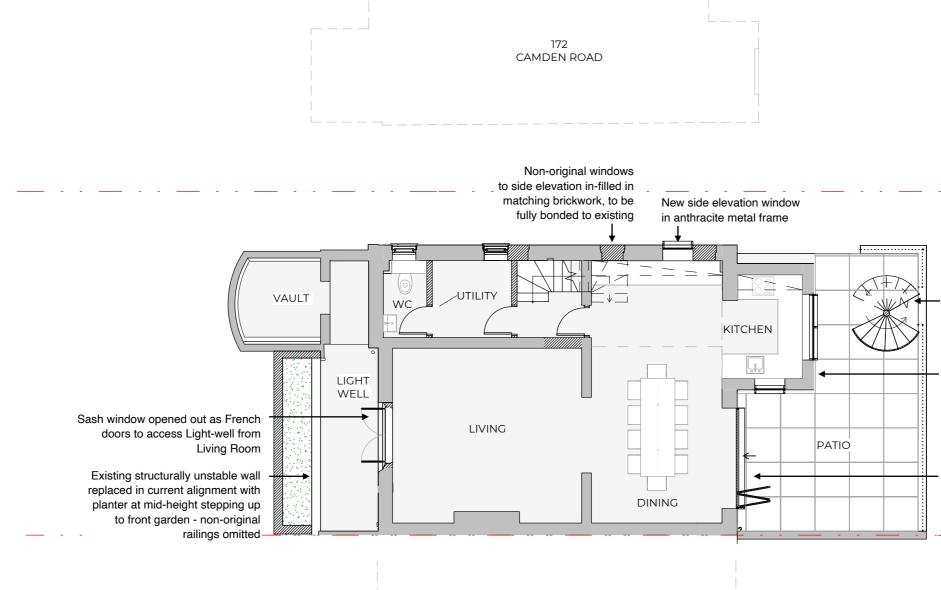

Any discrepancies, omissions or other queries should be raised with Bankhead + Partners immediately.

New painted metal spiral stair to access garden level and patio

Existing brickwork extension retained with new window openings formed in anthracite metal framing with corten surrounds

Existing door and window openings consolidated as bi-fold doors in anthracite metal framing with corten surrounds