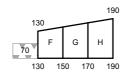

## 02 TISSUE FACED PIR LAYOUT Scale 1:50

Roof Area: 10m2 U-Value: 0.15W/m2K Fall: 1 in 60

Material: Tapered Tissue Faced PIR

Pre Cut Valley Mitre 1200x1200

70mm Flat Sumps

(May Hold Water)

### Tapered Build Up Section - 1 in 60

(May Hold Water)

Flat Infill

| F    | 130 -150 | 1 in 60 |
|------|----------|---------|
| G    | 150 -170 | 1 in 60 |
| Н    | 170 -190 | 1 in 60 |
| Flat | 70       |         |

- Notes:

  1. Scheme designed on the assumption of a flat level deck.

  2. All U-Value Schemes are calculated and compliant to BS EN ISO 6946:2017 Annex E Where Applicable

  3. U-Value calculations based on 2X PB + Void +Timber Deck + VCL
- deck construction.