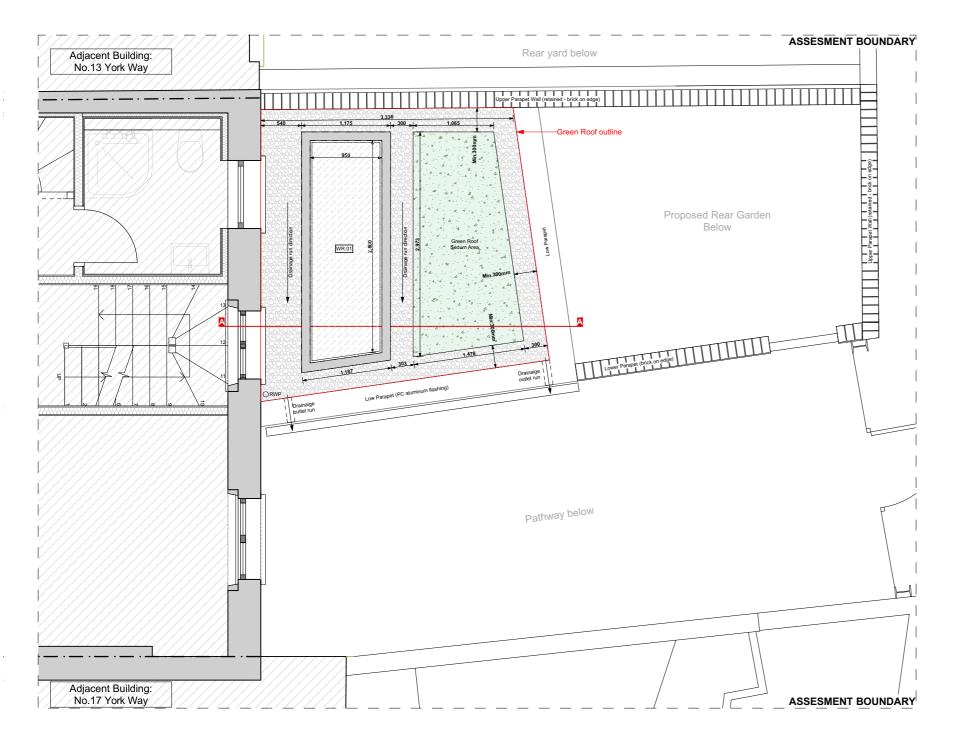

# 01 PROPOSED GREEN ROOF LOCATION PLAN Scale 1:50

# Discharge of Condition (4) for the approved Planning Application ref.2022/5408/P

### Condition 4:

"Prior to commencement of the relevant works, full details in respect of the living roof in the area indicated on the approved roof plan shall be submitted to and approved by the local planning authority. The details shall include

- i. A detailed scheme of maintenance
- ii. Sections at a scale of 1:20 with manufacturers details demonstrating the construction and materials used
- iii. Full details of planting species and