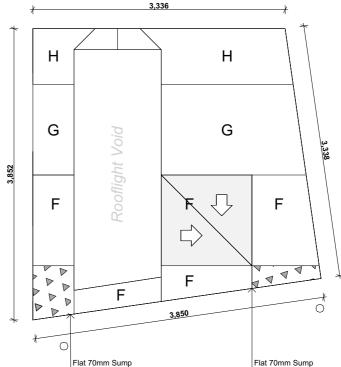

## 02 TISSUE FACED PIR LAYOUT Scale 1:50

Roof Area: 10m2 U-Value: 0.15W/m2K Fall: 1 in 60

Material: Tapered Tissue Faced PIR

Pre Cut Valley Mitre 1200x1200

70mm Flat Sumps

(May Hold Water)

### Tapered Build Up Section - 1 in 60

(May Hold Water)

Flat Infill

| F    | 130 -150 | 1 in 60 |
|------|----------|---------|
| G    | 150 -170 | 1 in 60 |
| Н    | 170 -190 | 1 in 60 |
| Flat | 70       |         |

- Notes:

  1. Scheme designed on the assumption of a flat level deck.

  2. All U-Value Schemes are calculated and compliant to BS EN ISO 6946:2017 Annex E Where Applicable

  3. U-Value calculations based on 2X PB + Void +Timber Deck + VCL
- deck construction.