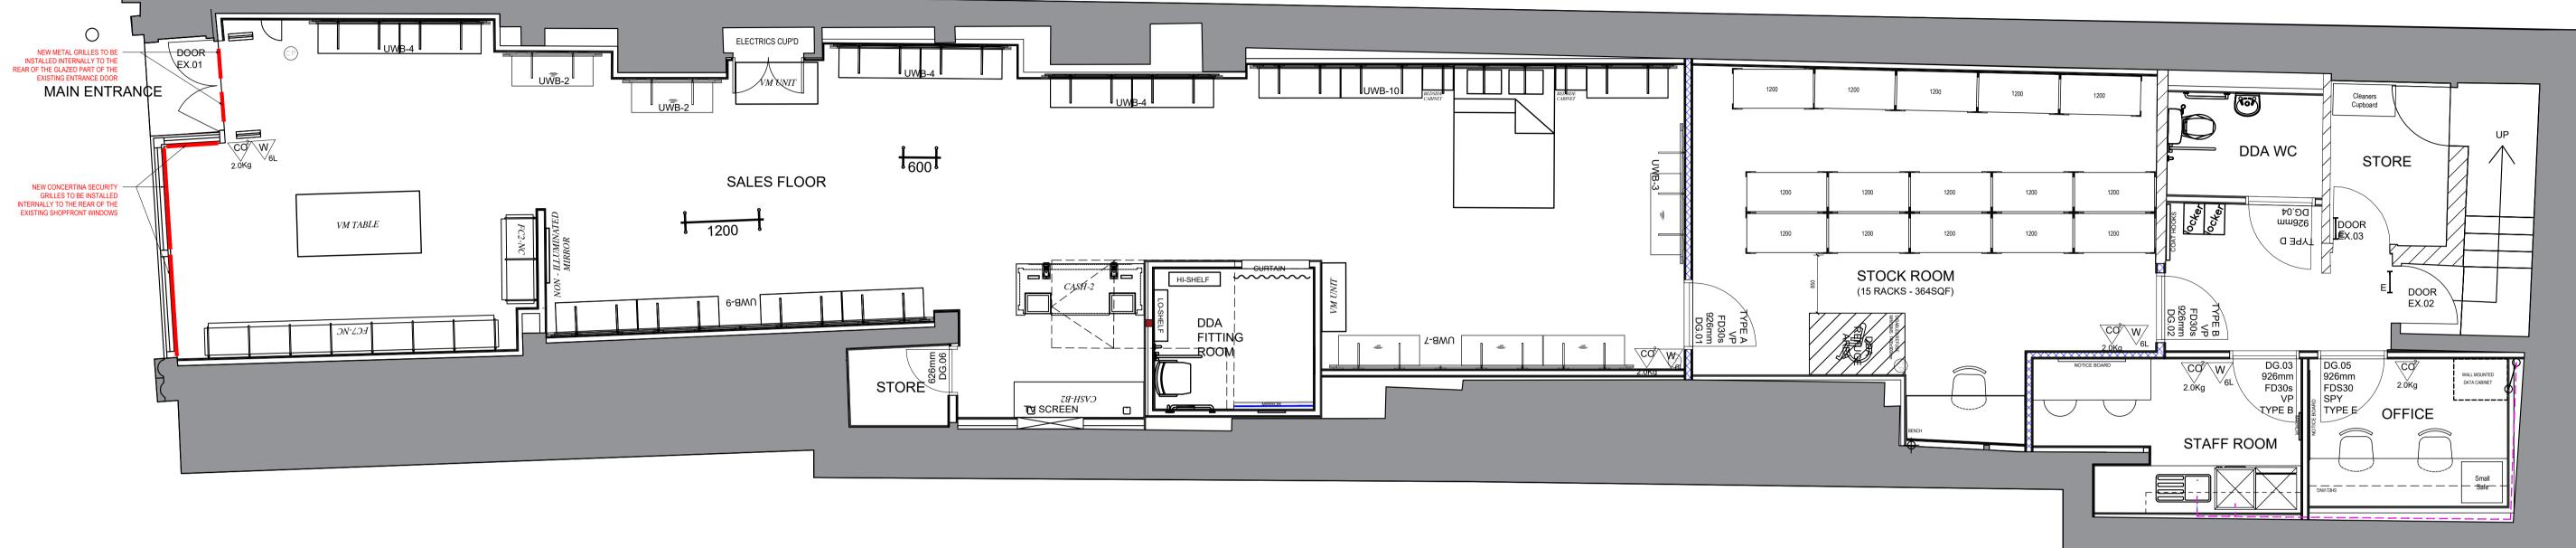

## PROPOSED GROUND FLOOR PLAN

SCALE 1:50

**SCALE 1:50** 

| s           | 06.05.25 LISTED BUIDLING CONSENT | СС |
|-------------|----------------------------------|----|
| WORK STAGE  | CONSTRUCTION                     |    |
| CLIENT      | THE WHITE COMPANY                |    |
| PROJECT     | HAMPSTEAD                        |    |
| SHEET TITLE | PROPOSED GROUND<br>FLOOR PLAN    |    |
| SCALE       | AS SHOWN AT A1                   | JF |
| SHEET NO:   | J002205_A2_00                    | S  |