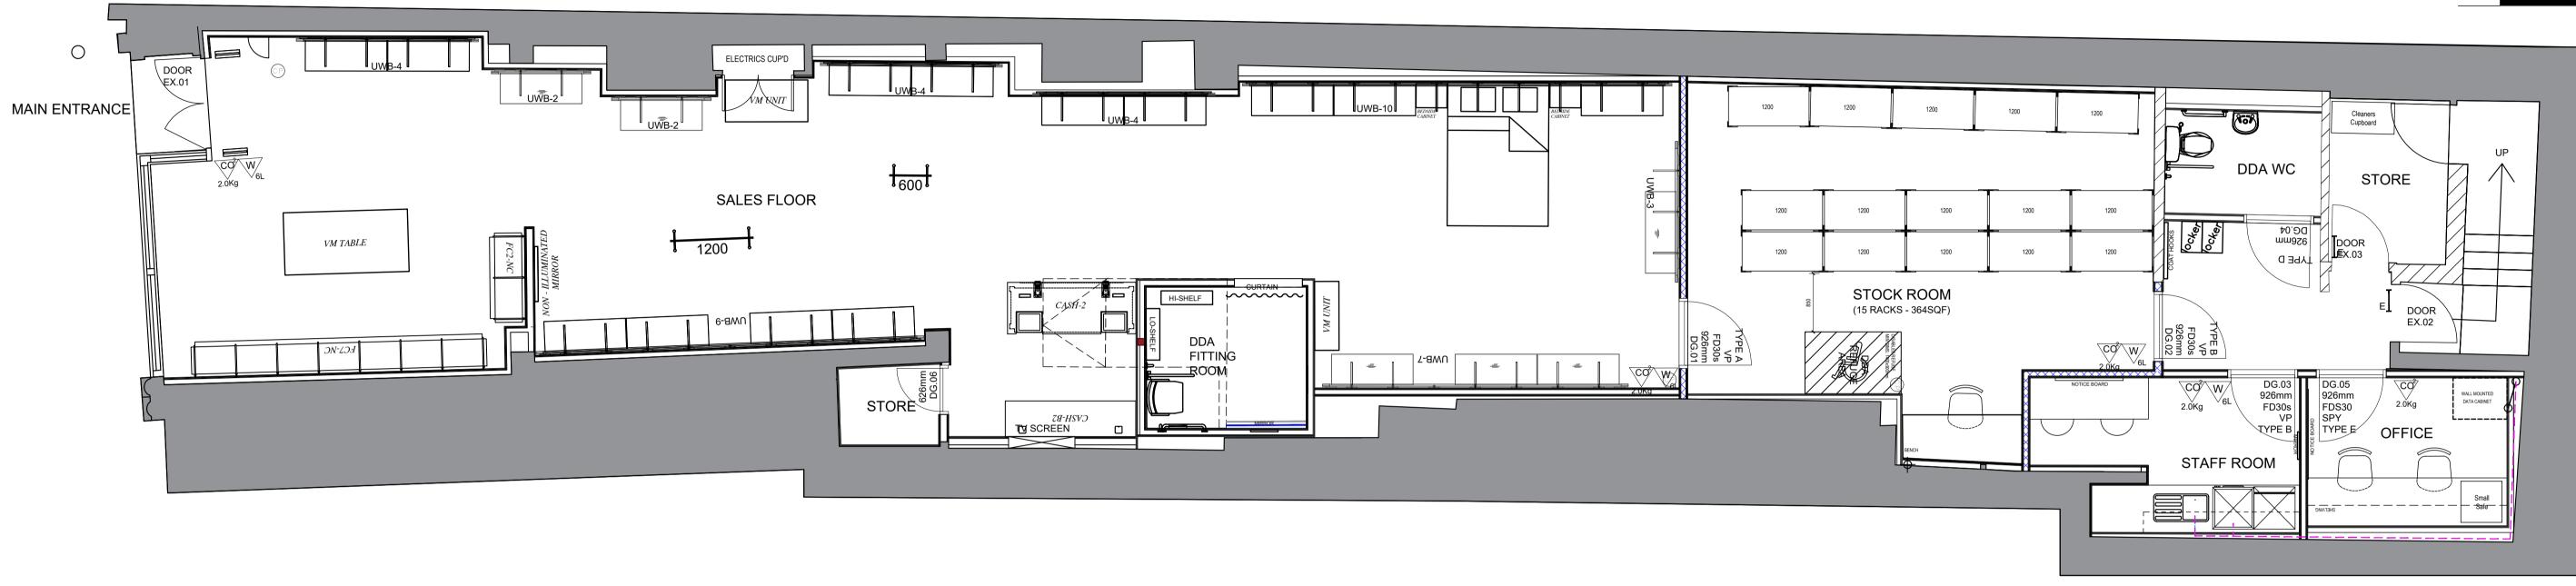

## EXISTING GROUND FLOOR PLAN

SCALE 1:50

**SCALE 1:50** 

| R           | 29.11.24 AS BUILT             | JF |
|-------------|-------------------------------|----|
| WORK STAGE  | AS BUILT                      |    |
| CLIENT      | THE WHITE COMPANY             | ,  |
| PROJECT     | HAMPSTEAD                     |    |
| SHEET TITLE | EXISTING GROUND<br>FLOOR PLAN |    |
| SCALE       | AS SHOWN AT A1                | JF |
| SHEET NO:   | J002205_A1_00                 | R  |