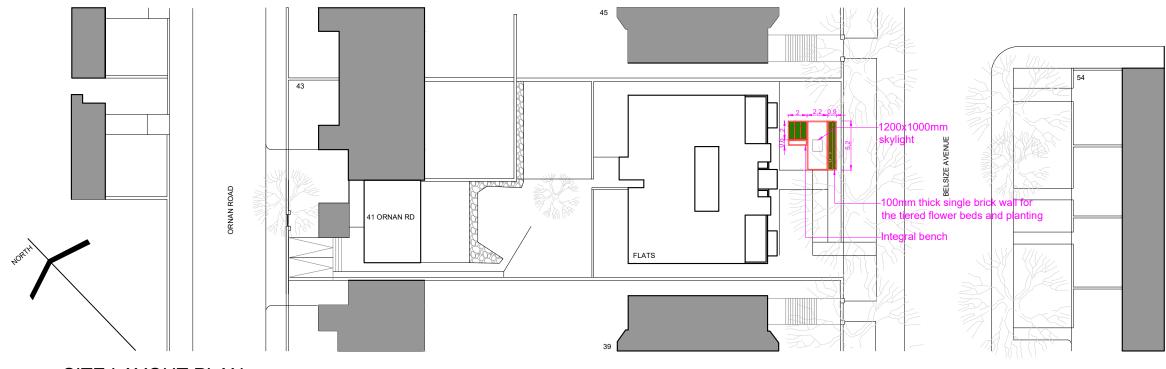

SITE LAYOUT PLAN

THIS DRAWING IS THE SUBJECT OF COPYRIGHT AND DESIGN RIGHTS AND SHALL NOT BE REPRODUCED, LOANED, COPIED OR SUBMITTED TO ANY OTHER PARTY WITHOUT CONSENT.

NO. DR. INFO DATE

24-04-2025

REVISION

PROJECT 41 Ornan Road, NW3 4QD London England

CLIENT

DRAWING TITLE PROPOSED BLOCK PLAN

| SCALE    |          |
|----------|----------|
| SIZE     | A3       |
| JOB NO   | -        |
| STAGE    | -        |
| DWG NO.  | -        |
| REVISION | 2        |
| DATE     | APRIL 24 |
| DRAWN    | -        |
| CHECKED  |          |
|          |          |