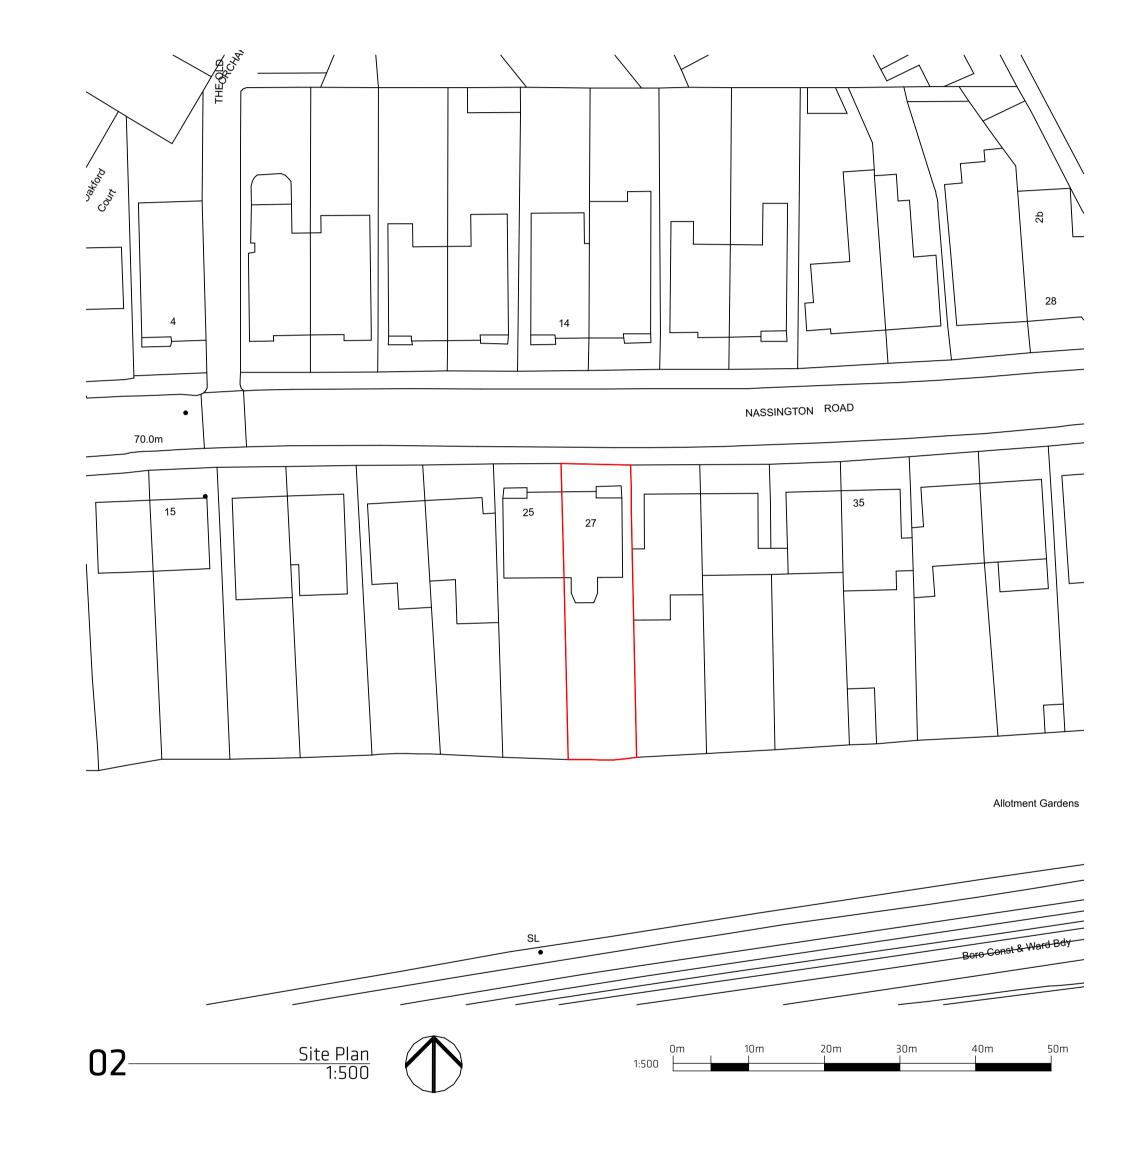

CLIENT

Oliver & Harriet Strimpl

27 Nassington Road London NW3 2TX

PROJECT ADDRESS:

PROJECT 27 Nassington Road
DRAWING Location Plan

 SCALE
 1:500, 1:1250 @ A1
 PROJECT #
 CODE
 DRAWING #
 REVISION

 PAPER
 A1 / A3

 DATE
 09.05.2025
 2508
 27NR
 A1000
 01