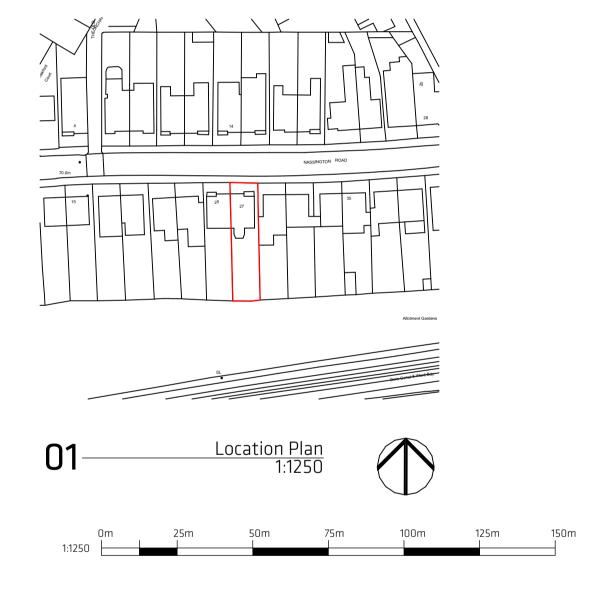

CLIENT

Oliver & Harriet Strimpl

27 Nassington Road London NW3 2TX

PROJECT ADDRESS:

PROJECT 27 Nassington Road
DRAWING Location Plan

 SCALE
 1:500, 1:1250 @ A1
 PROJECT #
 CODE
 DRAWING #
 REVISION

 PAPER
 A1 / A3

 DATE
 09.05.2025
 2508
 27NR
 A1000
 01