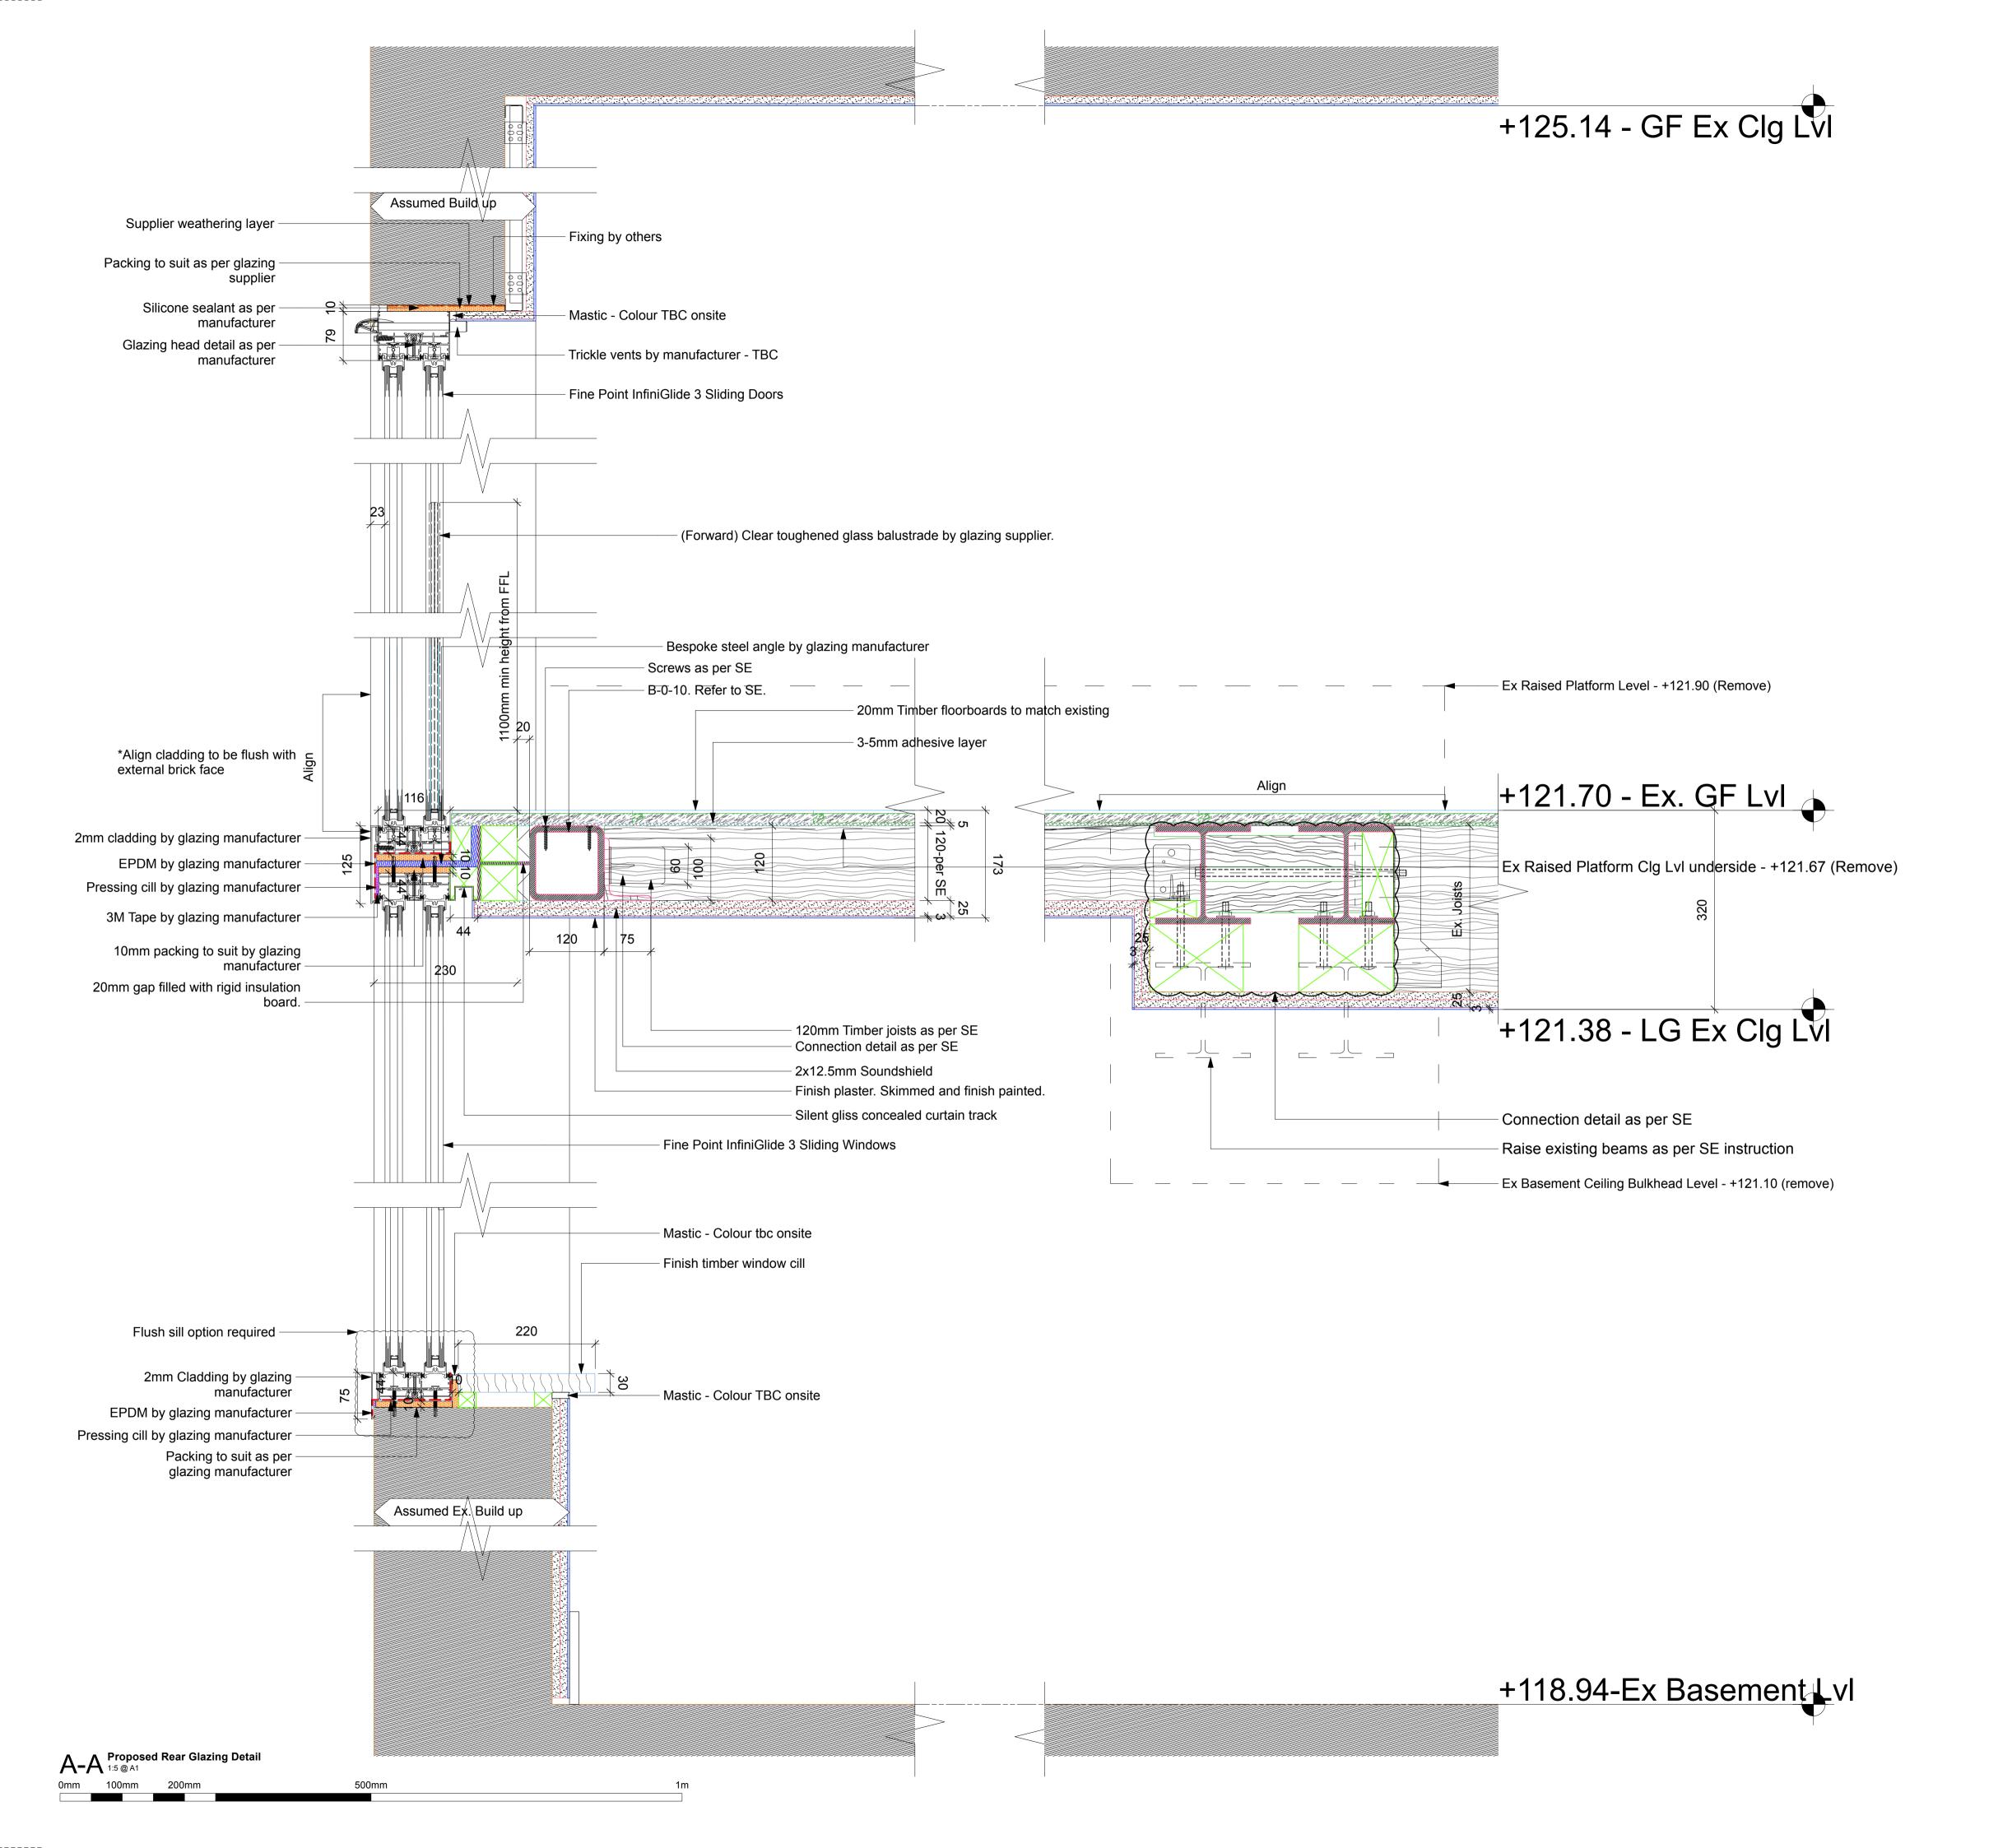

Drawings are based on Survey Drawings by Greenhatch Group

Supplier : FINEPOINT GLASS

Model : Infiniglide 3

Finish : Powder Coated Black

Revisions

P1 08/05/2025 Issued for Planning

Rear Glazing Sections - GF & Basement

----
atus

Drawn

Checked

Drwg. No. & Revision 235-Pro-dE01-P1

PriceParizi\Live Projects\235\_Bisham Gardens