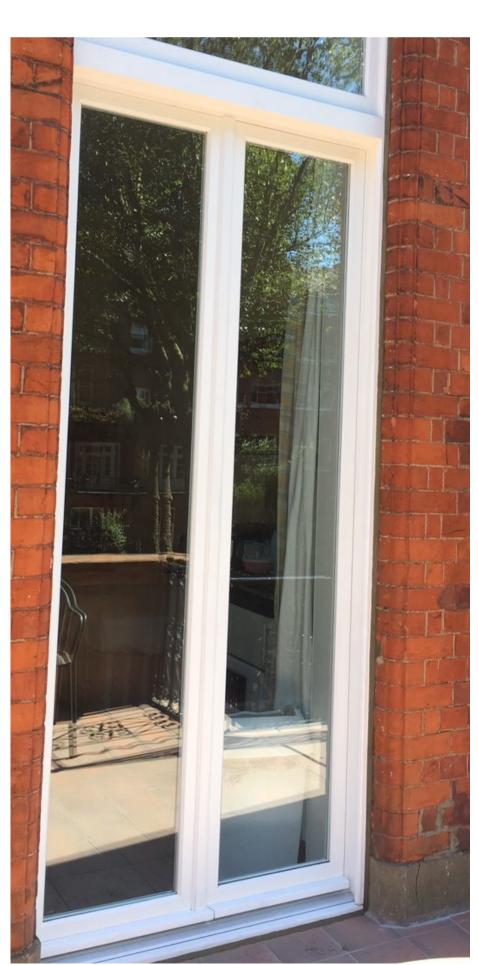

Drawings are based on Survey Drawings by Greenhatch Group

match doors

Door - Open Outward

: Original Sash

: Conventional French Door

: Paint to finish - White

P1 08/05/2025 Issued for Planning

PRICE PARIZI