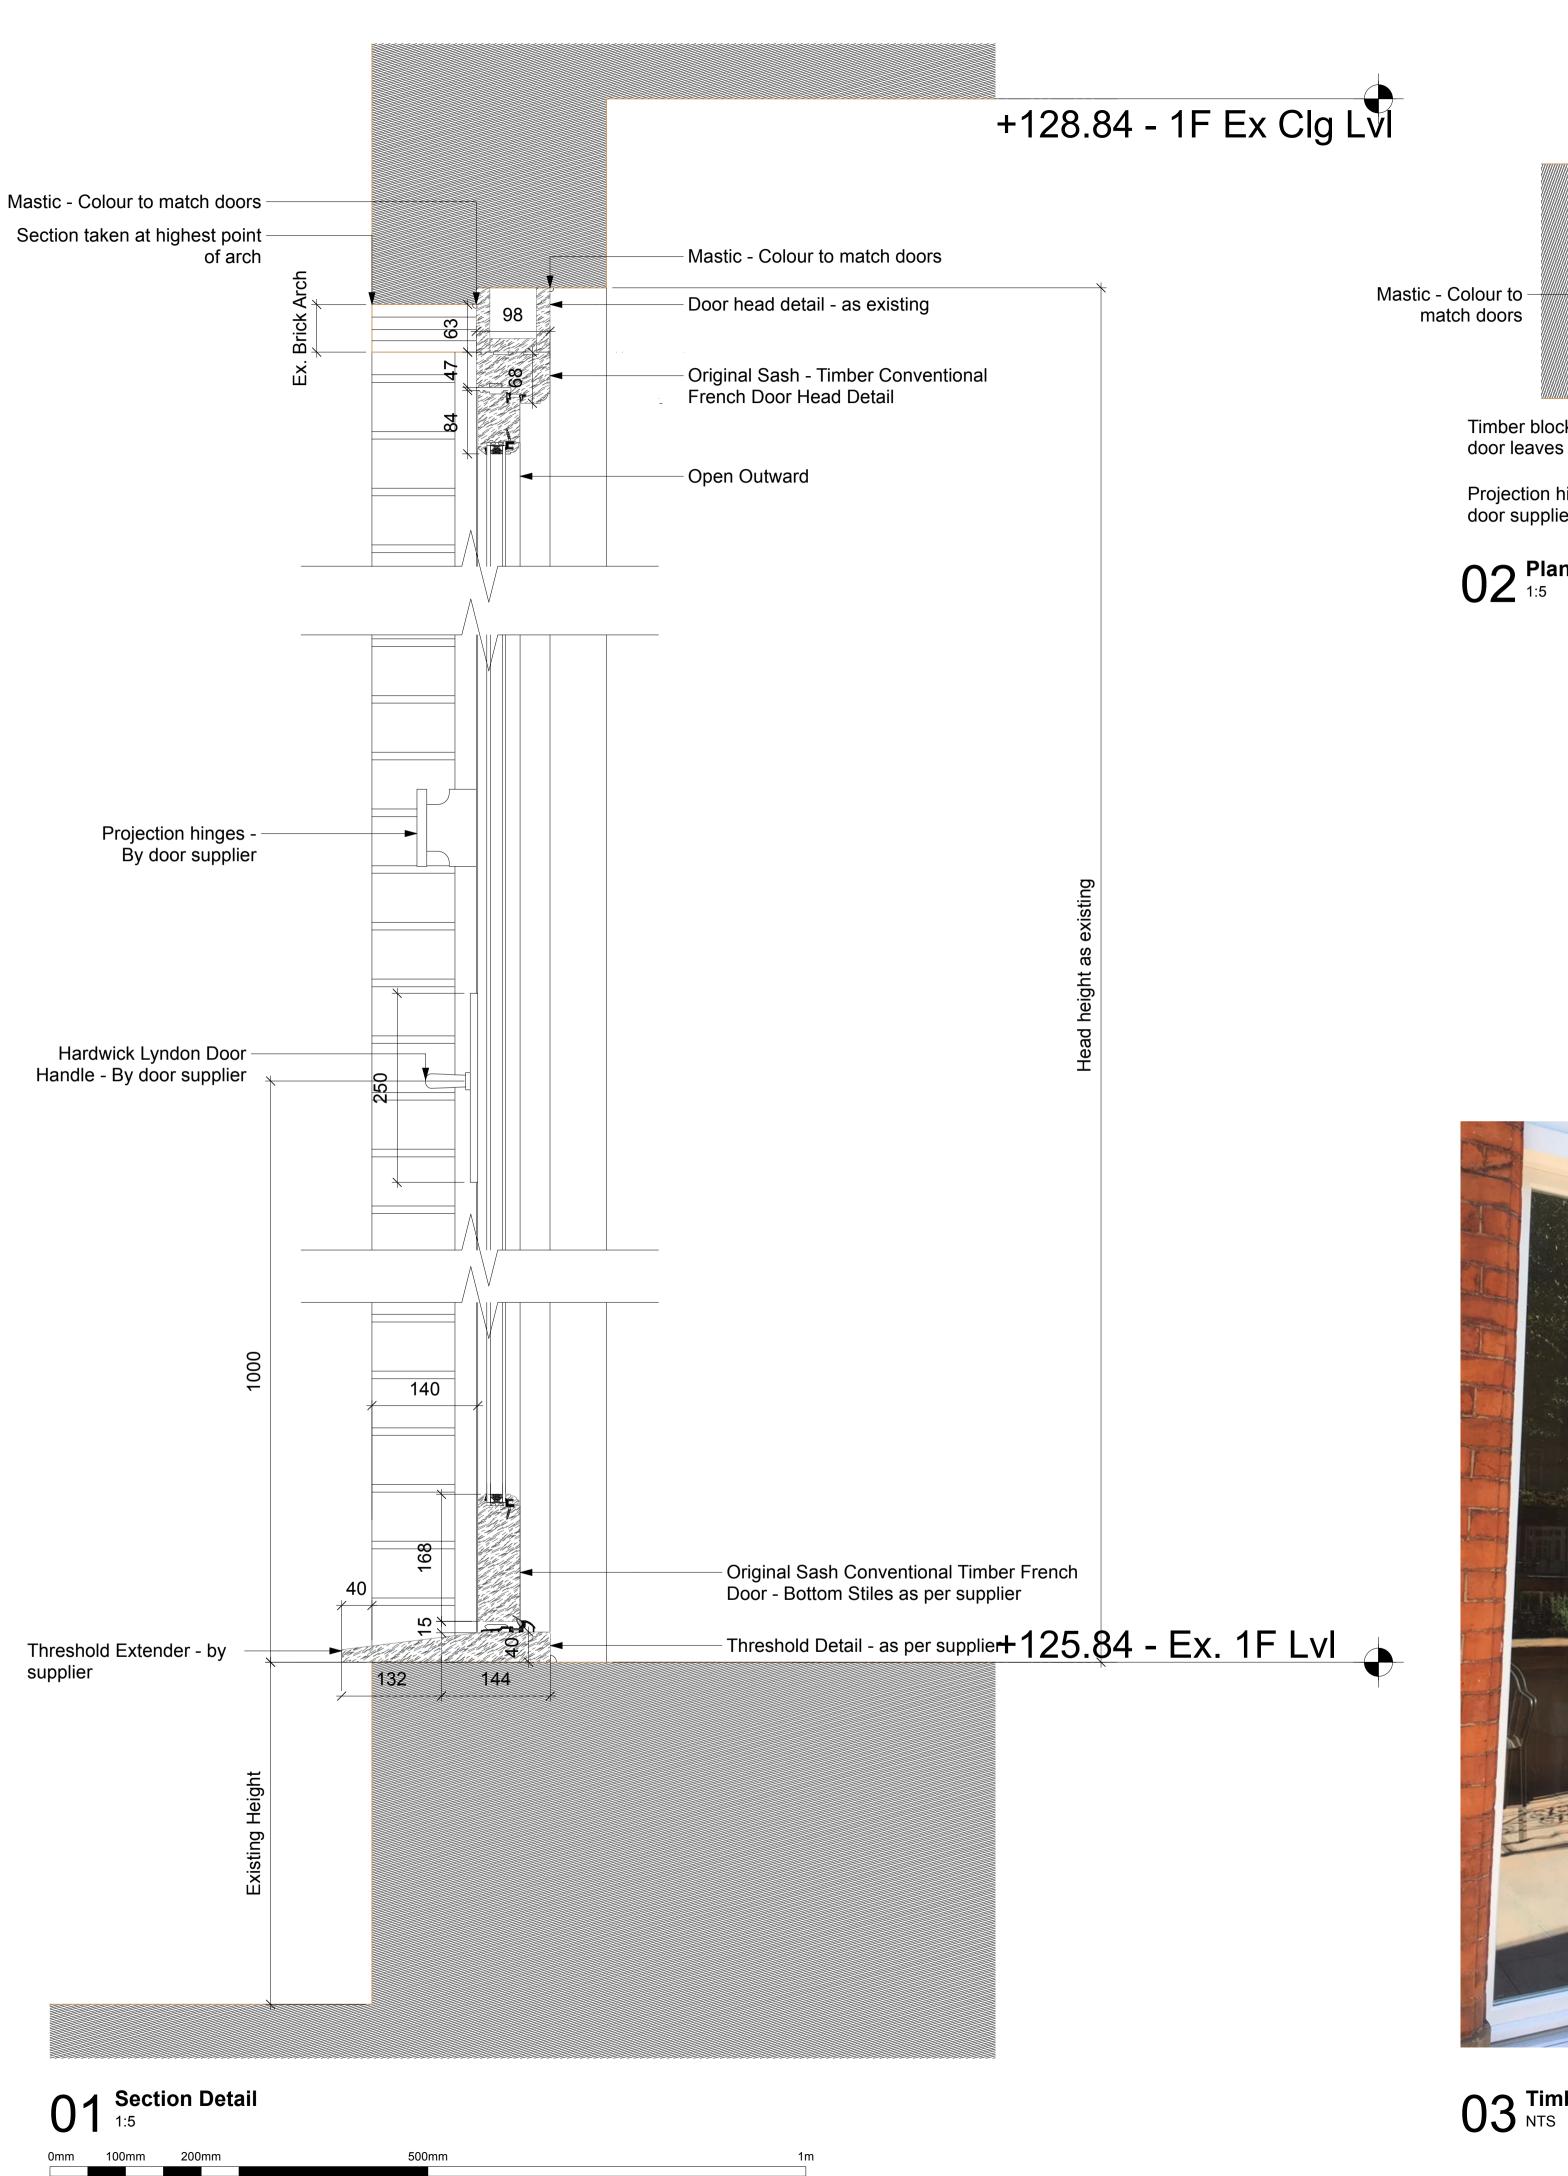

Drawings are based on Survey Drawings by Greenhatch Group

match doors

Door - Open Outward

: Original Sash

: Conventional French Door

: Paint to finish - White

P1 08/05/2025 Issued for Planning

PRICE PARIZI