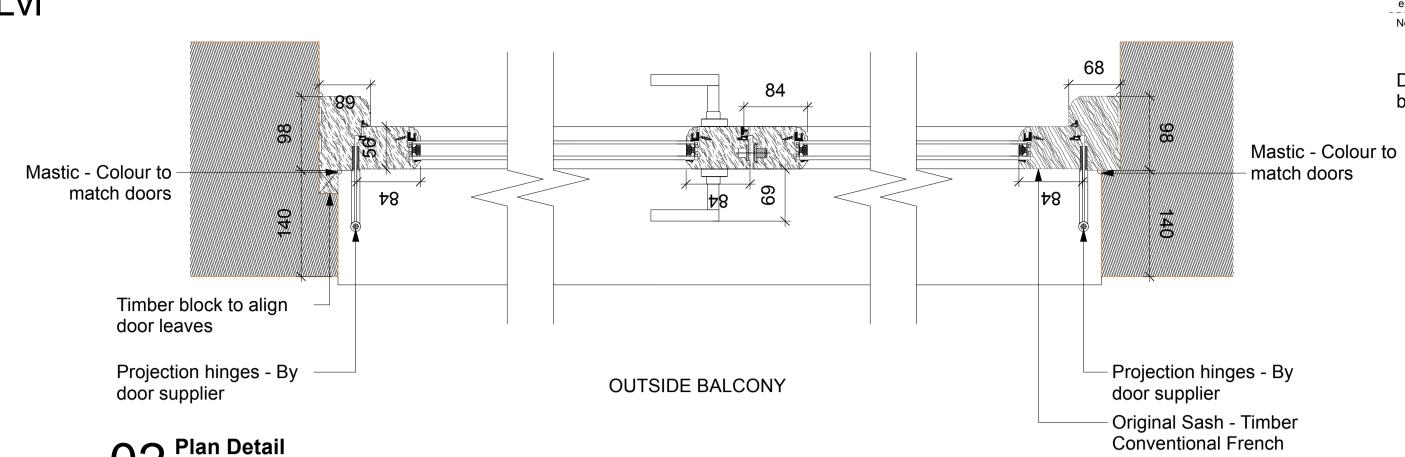

Drawings are based on Survey Drawings by Greenhatch Group

match doors

Door - Open Outward

: Original Sash

: Conventional French Door

: Paint to finish - White

P1 08/05/2025 Issued for Planning

PRICE PARIZI