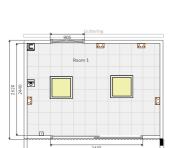

Floor plan

# **GENERAL CONSTRUCTION**

80mm of high density polyurethane insulation with a 35mm top skin. 115mm in total

80mm Interlocking steel coated structurally insulated floor panels sit on top of foundation system.