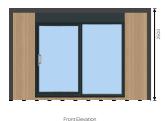

High performance, custom-built insulated wall panels with a white-foiled MR MDF finish

Composite oak cladding to front elevation.
Composite oak cladding to right elevation.
Composite oak cladding to rear elevation.
Composite oak cladding to left elevation.

Sliding doors (2.4m) with Planitherm glass

Lozenge window (medium) (Opening: top-hung) with Planitherm glass

| Drawing Title:                           | Number: | Scale:                                                 |
|------------------------------------------|---------|--------------------------------------------------------|
| Proposed Floor Plan & Elevation Drawings | 1       | 1:100 All measurements in mm,<br>setup for A3 printing |
| Designed by:                             |         | Date:                                                  |
| Becky Harper                             |         | 23/04/2025                                             |
| Installation Address:                    |         | Design:                                                |
| 77 Groongraft Gardons                    |         | Basebox Plus                                           |
|                                          |         | Reference:                                             |
| NW63LJ                                   |         | 240700538MBundefined1-11623                            |