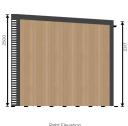

High performance, custom-built insulated wall panels with a white-foiled MR MDF finish

Composite oak cladding to front elevation.
Composite oak cladding to right elevation.
Composite oak cladding to rear elevation.
Composite oak cladding to left elevation.