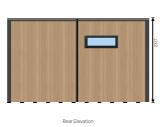

High performance, custom-built insulated wall panels with a white-foiled MR MDF finish

Composite oak cladding to front elevation.
Composite oak cladding to right elevation.
Composite oak cladding to rear elevation.
Composite oak cladding to left elevation.

Sliding doors (2.4m) with Planitherm glass

Lozenge window (medium) (Opening: top-hung) with Planitherm glass

| Drawing Title:                           | Number: | Scale:                                                 |
|------------------------------------------|---------|--------------------------------------------------------|
| Proposed Floor Plan & Elevation Drawings | 1       | 1:100 All measurements in mm,<br>setup for A3 printing |
| Designed by:                             |         | Date:                                                  |
| Becky Harper                             |         | 23/04/2025                                             |
| Installation Address:                    |         | Design:                                                |
| 77 Groongraft Gardons                    |         | Basebox Plus                                           |
|                                          |         | Reference:                                             |
| NW63LJ                                   |         | 240700538MBundefined1-11623                            |