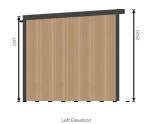

High performance, custom-built insulated wall panels with a white-foiled MR MDF finish

Composite oak cladding to front elevation.
Composite oak cladding to right elevation.
Composite oak cladding to rear elevation.
Composite oak cladding to left elevation.

Sliding doors (2.4m) with Planitherm glass

Lozenge window (medium) (Opening: top-hung) with Planitherm glass

| Drawing Title:                           | Number: | Scale:                                                 |
|------------------------------------------|---------|--------------------------------------------------------|
| Proposed Floor Plan & Elevation Drawings | 1       | 1:100 All measurements in mm,<br>setup for A3 printing |
| Designed by:                             |         | Date:                                                  |
| Becky Harper                             |         | 23/04/2025                                             |
| Installation Address:                    |         | Design:                                                |
| 77 Groongraft Gardons                    |         | Basebox Plus                                           |
|                                          |         | Reference:                                             |
| NW63LJ                                   |         | 240700538MBundefined1-11623                            |