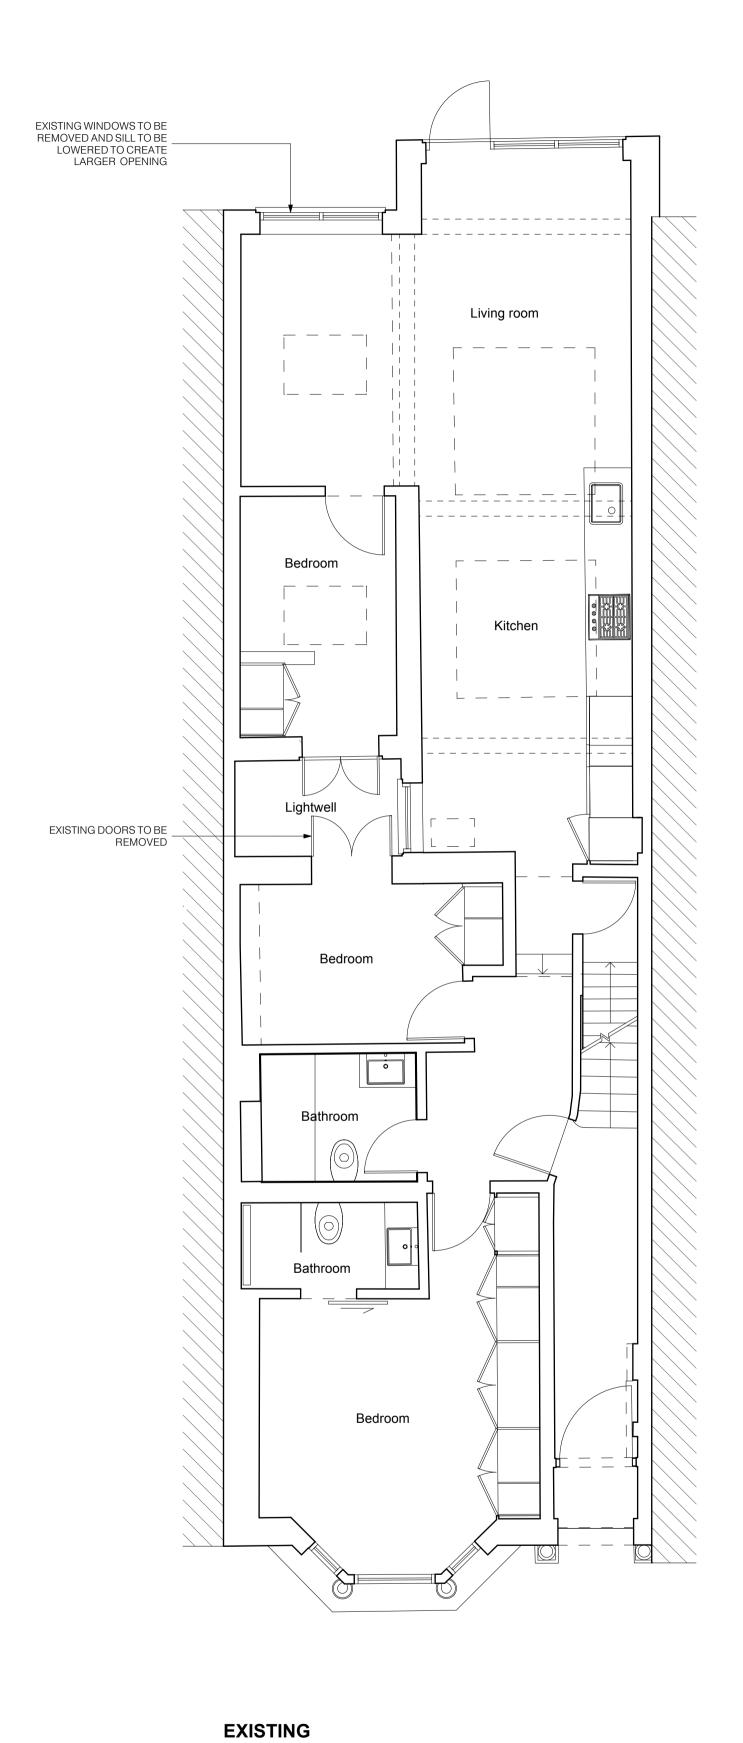

NEW ALUMINIUM GLAZED \_ SLIDING WINDOWS \_ \_ \_ \_ \_ \_ \_ \_ \_ \_ \_ \_ \_ \_ \_ \_ \_ \_ \_ Living room \_\_\_\_\_\_ Bedroom -----Lightwell NEW ALUMINIUM GLAZED \_ WINDOW Bedroom

PROPOSED

Project
Flat 1, 32 Shirlock road, NW32HS, London