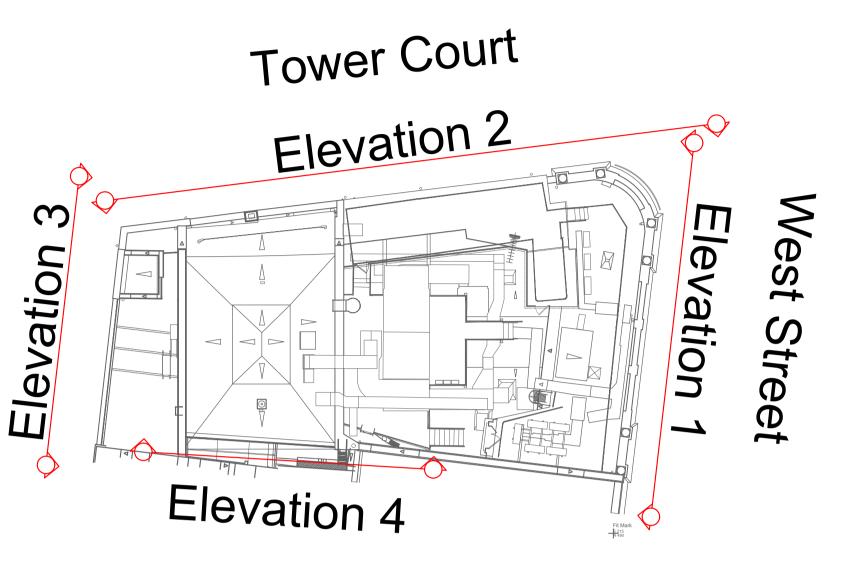

WEST STREET ELEVATION 1

**TOWER COURT ELEVATION 3** 

TOWER STREET ELEVATION 2

Tower Street