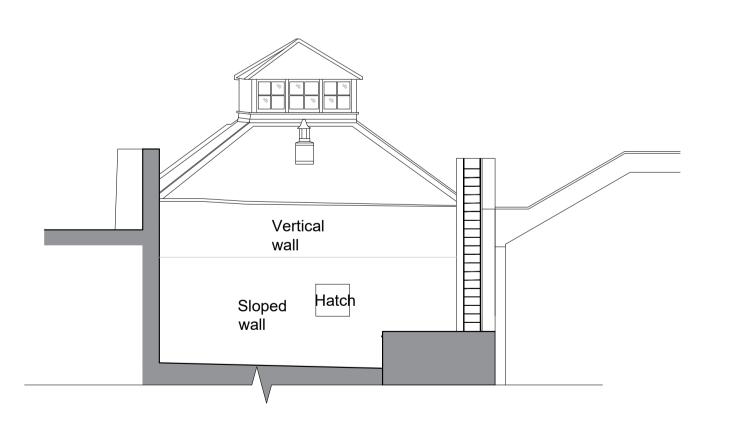

WEST STREET ELEVATION 1 TOWER STREET ELEVATION 2

TOWER COURT ELEVATION 3 PART ELEVATION 4