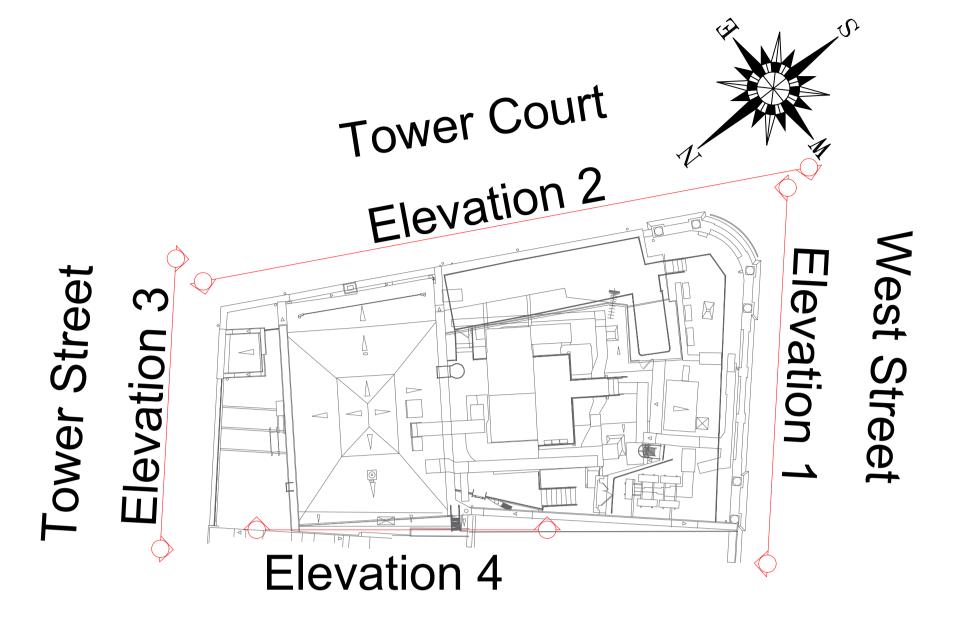

WEST STREET ELEVATION 1 TOWER STREET ELEVATION 2

TOWER COURT ELEVATION 3 PART ELEVATION 4