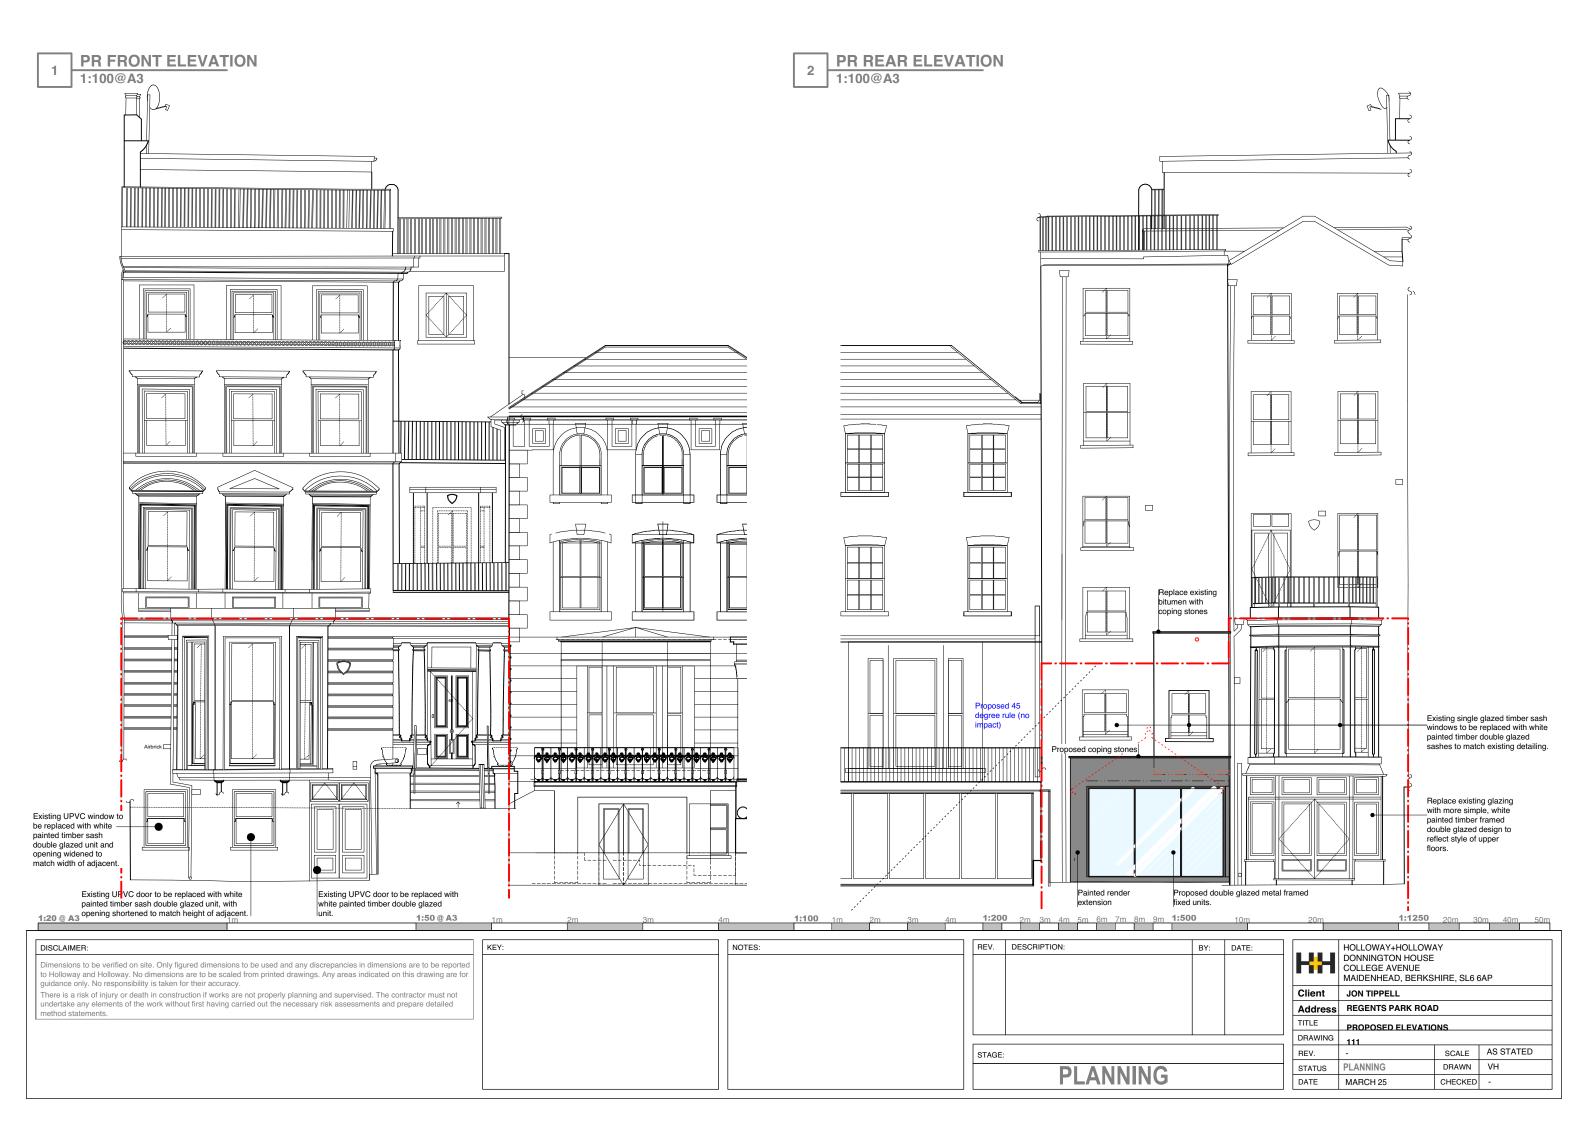

|                                | 10m                                             | 20m     | 1:1250   | 20m 30  | 0m 40m 50m |  |  |  |  |  |  |
|--------------------------------|-------------------------------------------------|---------|----------|---------|------------|--|--|--|--|--|--|
|                                | •                                               |         |          |         |            |  |  |  |  |  |  |
| BY:                            |                                                 |         |          |         |            |  |  |  |  |  |  |
|                                |                                                 |         |          |         |            |  |  |  |  |  |  |
| MAIDENHEAD, BERKSHIRE, SL6 6AP |                                                 |         |          |         |            |  |  |  |  |  |  |
|                                | Client JON TIPPELL<br>Address REGENTS PARK ROAD |         |          |         |            |  |  |  |  |  |  |
|                                |                                                 |         |          |         |            |  |  |  |  |  |  |
| TITLE PROPOSED PLANS           |                                                 |         |          |         |            |  |  |  |  |  |  |
|                                |                                                 | DRAWING | 101      |         |            |  |  |  |  |  |  |
|                                |                                                 | REV.    | -        | SCALE   | AS STATED  |  |  |  |  |  |  |
|                                |                                                 | STATUS  | PLANNING | DRAWN   | VH         |  |  |  |  |  |  |
|                                |                                                 | DATE    | MARCH 25 | CHECKED | -          |  |  |  |  |  |  |
|                                |                                                 |         |          |         |            |  |  |  |  |  |  |