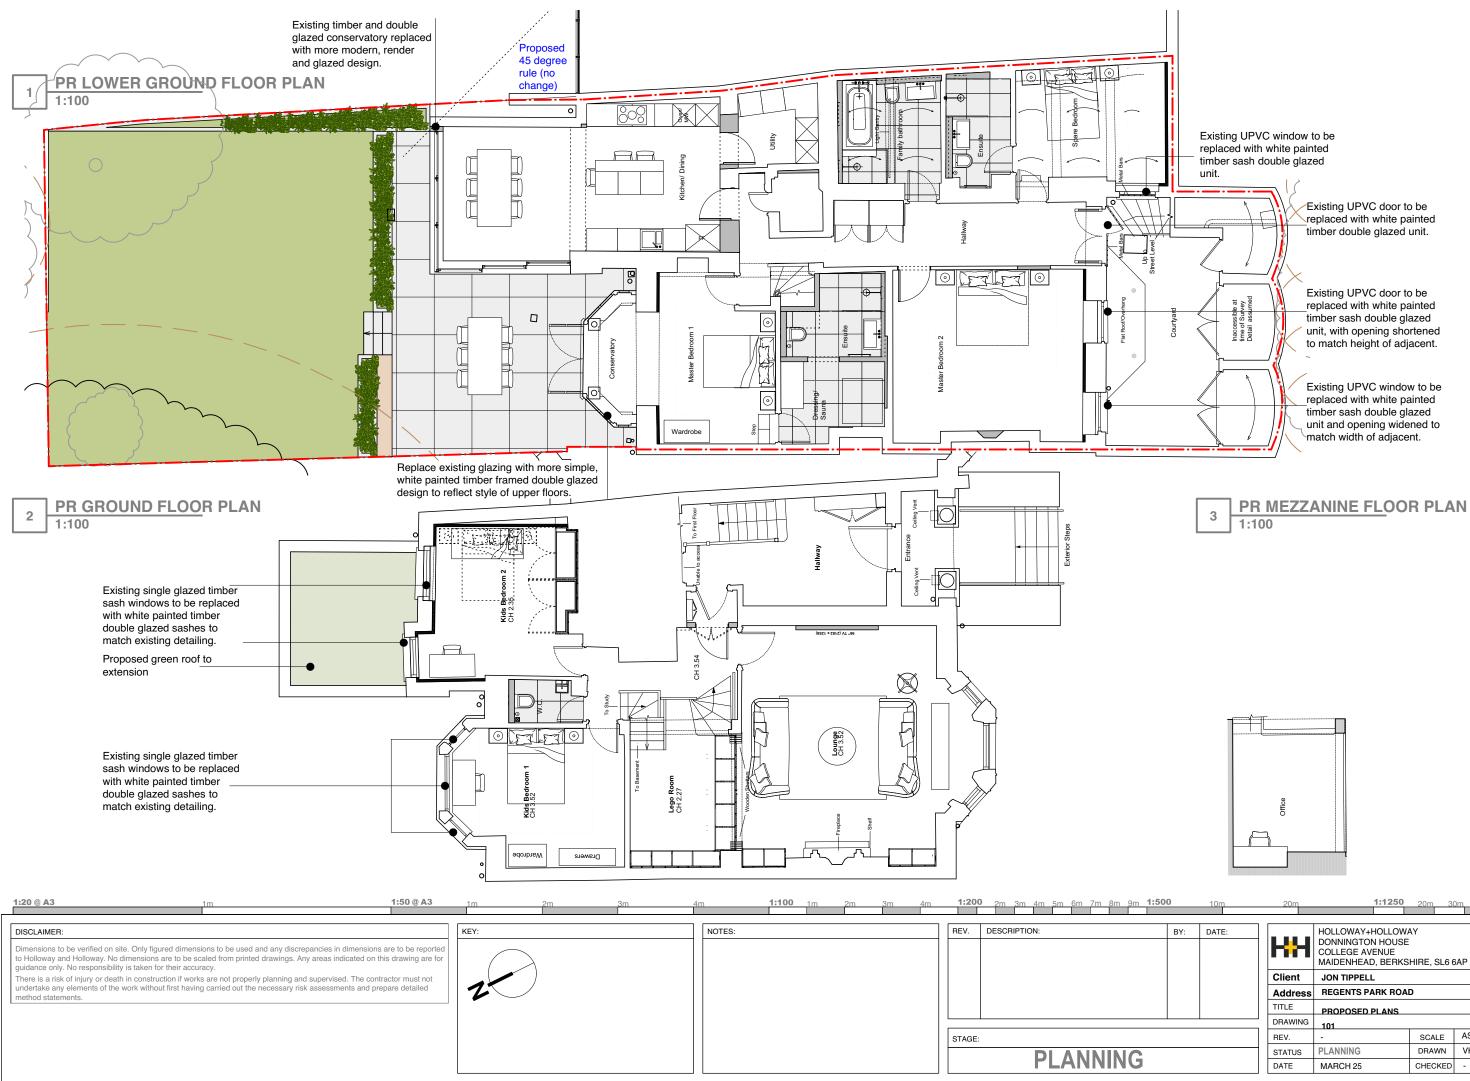

|                                | 10m                                             | 20m     | 1:1250   | 20m 30  | 0m 40m 50m |  |  |  |  |  |  |
|--------------------------------|-------------------------------------------------|---------|----------|---------|------------|--|--|--|--|--|--|
|                                | •                                               |         |          |         |            |  |  |  |  |  |  |
| BY:                            |                                                 |         |          |         |            |  |  |  |  |  |  |
|                                |                                                 |         |          |         |            |  |  |  |  |  |  |
| MAIDENHEAD, BERKSHIRE, SL6 6AP |                                                 |         |          |         |            |  |  |  |  |  |  |
|                                | Client JON TIPPELL<br>Address REGENTS PARK ROAD |         |          |         |            |  |  |  |  |  |  |
|                                |                                                 |         |          |         |            |  |  |  |  |  |  |
| TITLE PROPOSED PLANS           |                                                 |         |          |         |            |  |  |  |  |  |  |
|                                |                                                 | DRAWING | 101      |         |            |  |  |  |  |  |  |
|                                |                                                 | REV.    | -        | SCALE   | AS STATED  |  |  |  |  |  |  |
|                                |                                                 | STATUS  | PLANNING | DRAWN   | VH         |  |  |  |  |  |  |
|                                |                                                 | DATE    | MARCH 25 | CHECKED | -          |  |  |  |  |  |  |
|                                |                                                 |         |          |         |            |  |  |  |  |  |  |