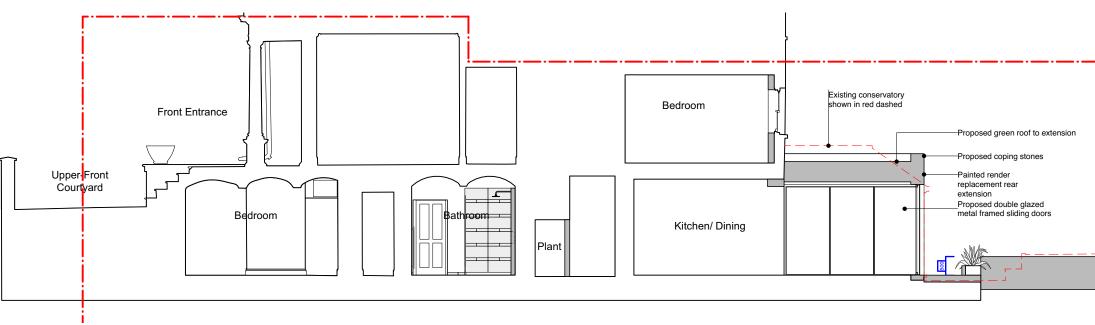

| 1:20 @ A3 1m 1:50 @ A3                                                                                                                                                                                                                                                                                                 | 1m2n | n 3 | m 41   | m | 1:100 1m 2m | <u>3m 4m</u>     | 1:20  | 0 2m 3m 4m 5m 6m 7m 8m 9m 1 | :500 | 10m               | 20m               | <b>1:1250</b> 20m                                            | 30m 40m    | 50r |
|------------------------------------------------------------------------------------------------------------------------------------------------------------------------------------------------------------------------------------------------------------------------------------------------------------------------|------|-----|--------|---|-------------|------------------|-------|-----------------------------|------|-------------------|-------------------|--------------------------------------------------------------|------------|-----|
| DISCLAIMER:                                                                                                                                                                                                                                                                                                            | KEY: |     | NOTES: |   | REV.        | EV. DESCRIPTION: |       | DATE:                       |      | HOLLOWAY+HOLLOWAY |                   |                                                              |            |     |
| Dimensions to be verified on site. Only figured dimensions to be used and any discrepancies in dimensions are to be reported to Holloway and Holloway. No dimensions are to be scaled from printed drawings. Any areas indicated on this drawing are for guidance only. No responsibility is taken for their accuracy. |      |     |        |   |             |                  |       |                             |      |                   |                   | DONNINGTON HOUSE<br>COLLEGE AVENUE<br>MAIDENHEAD, BERKSHIRE, | SL6 6AP    |     |
| There is a risk of injury or death in construction if works are not properly planning and supervised. The contractor must not                                                                                                                                                                                          |      |     |        |   |             |                  |       |                             |      |                   | Client            |                                                              |            |     |
| undertake any elements of the work without first having carried out the necessary risk assessments and prepare detailed method statements.                                                                                                                                                                             |      |     |        |   |             |                  |       |                             |      |                   |                   |                                                              |            |     |
|                                                                                                                                                                                                                                                                                                                        | -    |     |        |   |             |                  |       |                             |      | TITLE             | PROPOSED SECTIONS | SED SECTIONS                                                 |            |     |
|                                                                                                                                                                                                                                                                                                                        |      |     |        |   |             |                  |       | DRAWING                     | 112  |                   |                   |                                                              |            |     |
|                                                                                                                                                                                                                                                                                                                        |      |     |        |   |             |                  | STAGE | 2                           |      |                   | REV.              | - SCA                                                        | LE AS STAT | ΈD  |
|                                                                                                                                                                                                                                                                                                                        |      |     |        |   |             |                  |       | PI ANNING                   |      |                   | STATUS            | PLANNING DRA                                                 | WN VH      |     |
|                                                                                                                                                                                                                                                                                                                        |      |     |        |   |             | PLANNING         |       |                             | DATE | MARCH 25 CHEC     | KED -             | -                                                            |            |     |