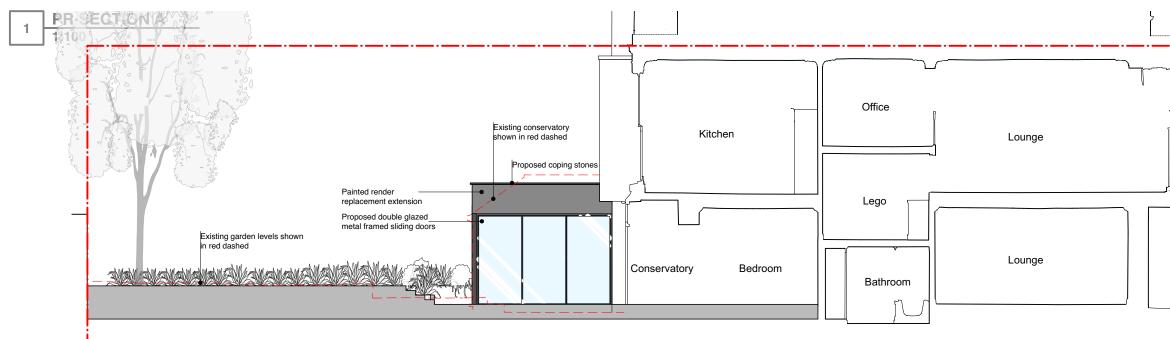

| 1:20 @ A3 1m 1:50 @ A3                                                                                                                                                                                                                                                                                                 | 1m2n | n 3 | m 41   | m | 1:100 1m 2m | <u>3m 4m</u>     | 1:20  | 0 2m 3m 4m 5m 6m 7m 8m 9m 1 | :500 | 10m               | 20m               | <b>1:1250</b> 20m                                            | 30m 40m    | 50r |
|------------------------------------------------------------------------------------------------------------------------------------------------------------------------------------------------------------------------------------------------------------------------------------------------------------------------|------|-----|--------|---|-------------|------------------|-------|-----------------------------|------|-------------------|-------------------|--------------------------------------------------------------|------------|-----|
| DISCLAIMER:                                                                                                                                                                                                                                                                                                            | KEY: |     | NOTES: |   | REV.        | EV. DESCRIPTION: |       | DATE:                       |      | HOLLOWAY+HOLLOWAY |                   |                                                              |            |     |
| Dimensions to be verified on site. Only figured dimensions to be used and any discrepancies in dimensions are to be reported to Holloway and Holloway. No dimensions are to be scaled from printed drawings. Any areas indicated on this drawing are for guidance only. No responsibility is taken for their accuracy. |      |     |        |   |             |                  |       |                             |      |                   |                   | DONNINGTON HOUSE<br>COLLEGE AVENUE<br>MAIDENHEAD, BERKSHIRE, | SL6 6AP    |     |
| There is a risk of injury or death in construction if works are not properly planning and supervised. The contractor must not                                                                                                                                                                                          |      |     |        |   |             |                  |       |                             |      |                   | Client            |                                                              |            |     |
| undertake any elements of the work without first having carried out the necessary risk assessments and prepare detailed method statements.                                                                                                                                                                             |      |     |        |   |             |                  |       |                             |      |                   |                   |                                                              |            |     |
|                                                                                                                                                                                                                                                                                                                        | -    |     |        |   |             |                  |       |                             |      | TITLE             | PROPOSED SECTIONS | SED SECTIONS                                                 |            |     |
|                                                                                                                                                                                                                                                                                                                        |      |     |        |   |             |                  |       | DRAWING                     | 112  |                   |                   |                                                              |            |     |
|                                                                                                                                                                                                                                                                                                                        |      |     |        |   |             |                  | STAGE | 2                           |      |                   | REV.              | - SCA                                                        | LE AS STAT | ΈD  |
|                                                                                                                                                                                                                                                                                                                        |      |     |        |   |             |                  |       | PI ANNING                   |      |                   | STATUS            | PLANNING DRA                                                 | WN VH      |     |
|                                                                                                                                                                                                                                                                                                                        |      |     |        |   |             | PLANNING         |       |                             | DATE | MARCH 25 CHEC     | KED -             | -                                                            |            |     |