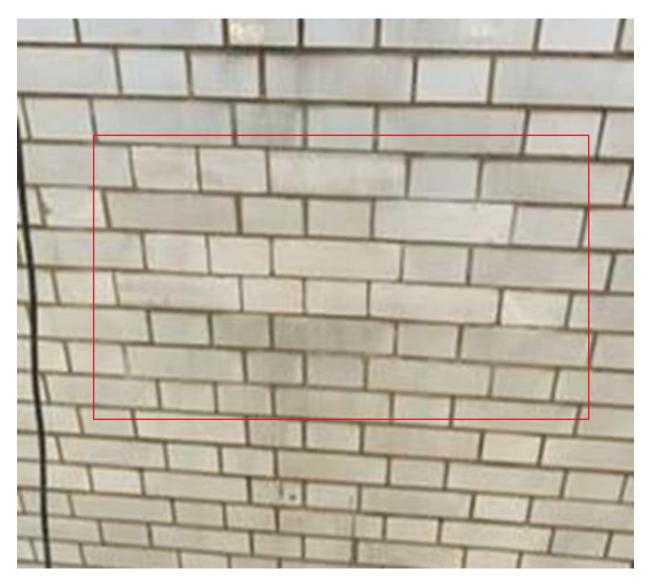

Photo 2. Reinstated brickwork repair.

**Cathodic Protection installation to Brickwork** 

The following photographs demonstrate how the Cathodic Protection ribbon is installed within the brickwork.

The example is the benchmark for all repairs.