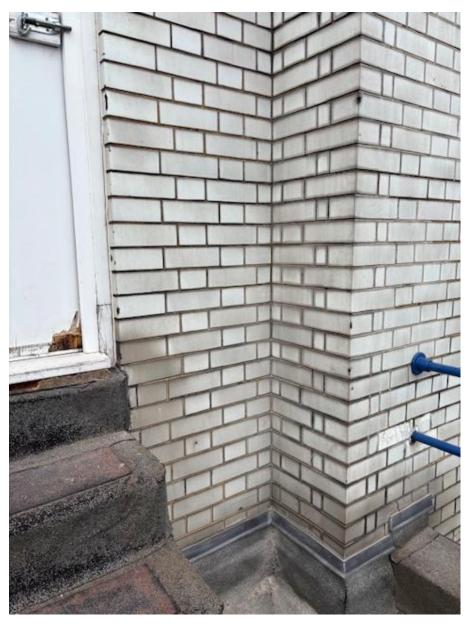

Photo 3. Existing glazed brickwork.

Photo 4. CP ribbon being installed to corner vertical joint.

Photo 5. CP ribbon installed and repointed.