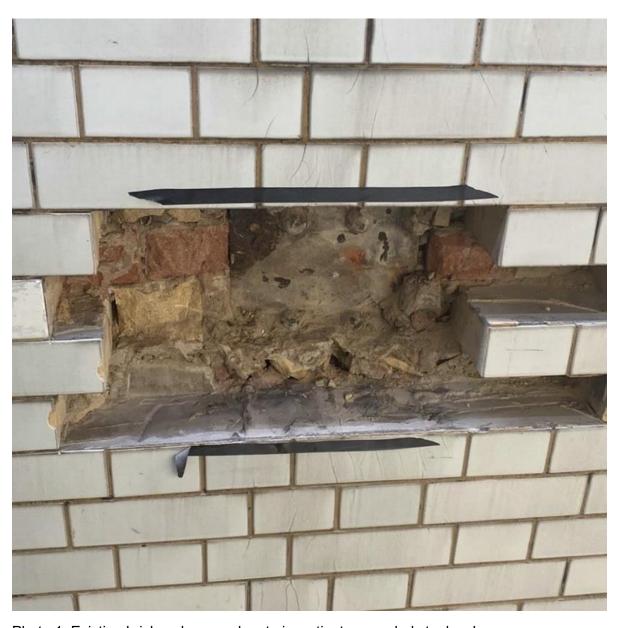

#### **Brickwork Replacement Works**

The following is an example of brickwork replacement repair undertaken within the lightwell which is the benchmark for all repairs.

Photo 1. Existing brickwork opened up to investigate corroded steelwork.