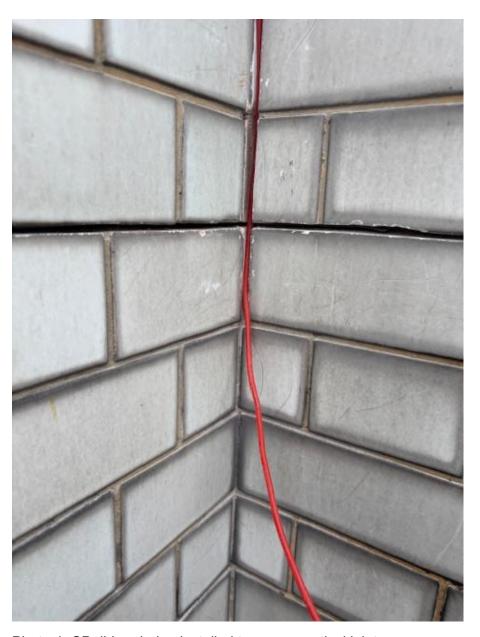

Photo 3. Existing glazed brickwork.

Photo 4. CP ribbon being installed to corner vertical joint.

Photo 5. CP ribbon installed and repointed.