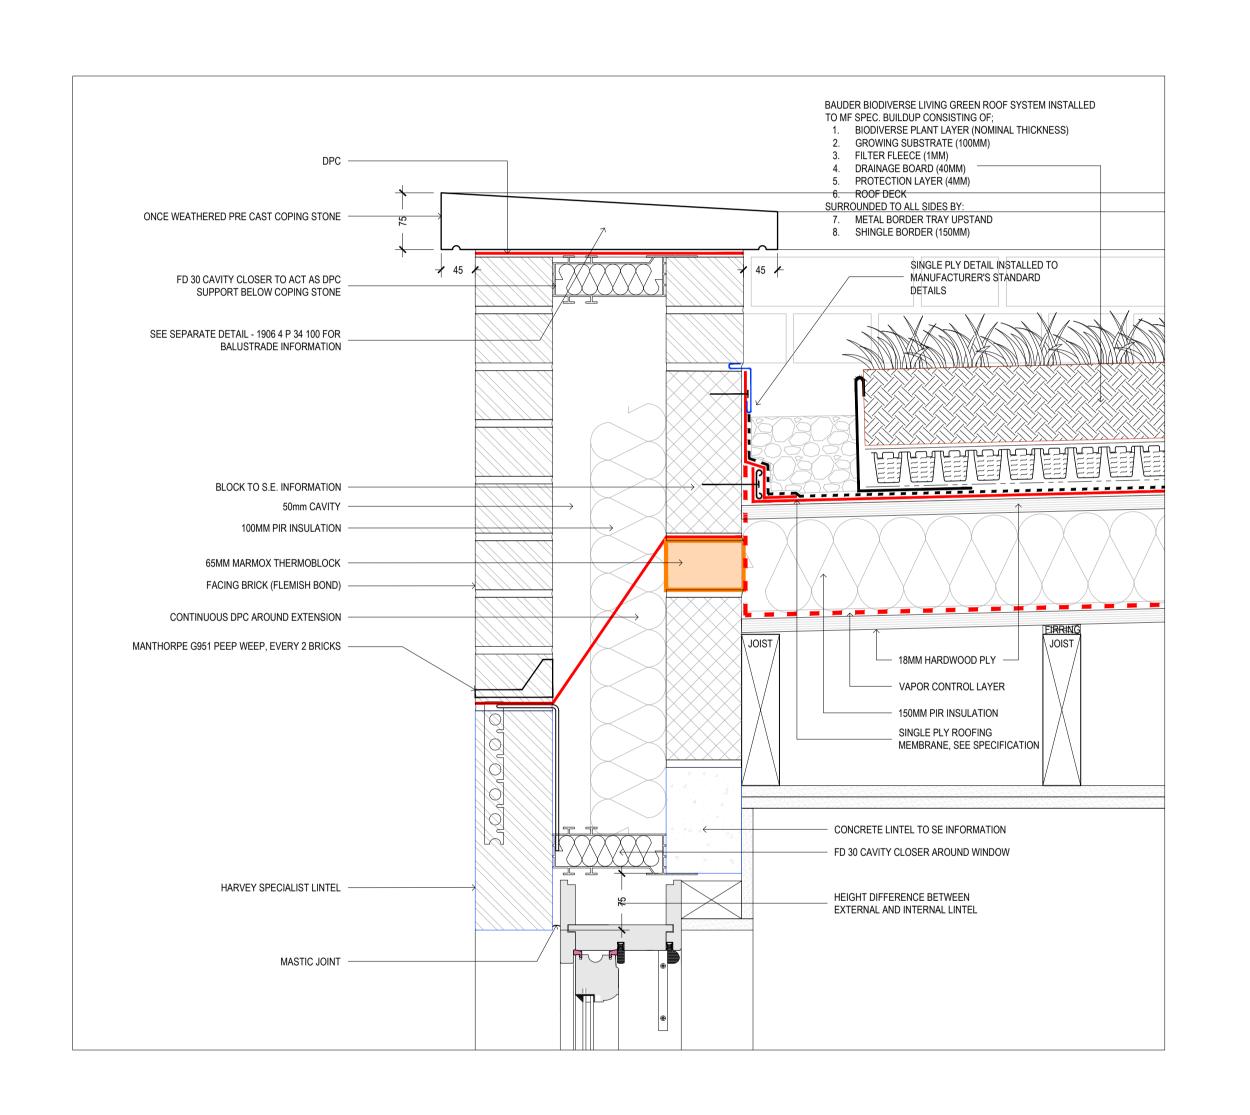

## **GENERAL NOTES:**

Do not scale from this drawing. Use figured dimensions only. Figured dimensions are in millimeters.

All specified products and materials to be fitted and installed according to manufacturers specifications and instructions.

All building works to be carried out in accordance with current Building Regulations, British Standards and relevant codes of practice.

Drawing to be read in conjunction with structural engineers, mechanical, electrical (and other designers) specification and drawings.

Refer to structural engineers drawings and specifications for details of below floor level drainage / service penetrations. Setting out of structure to Architects drawings and details.

CHECK ALL DIMENSIONS ON SITE



Notes: This drawing is the copyright of Lewis Stroud Archit