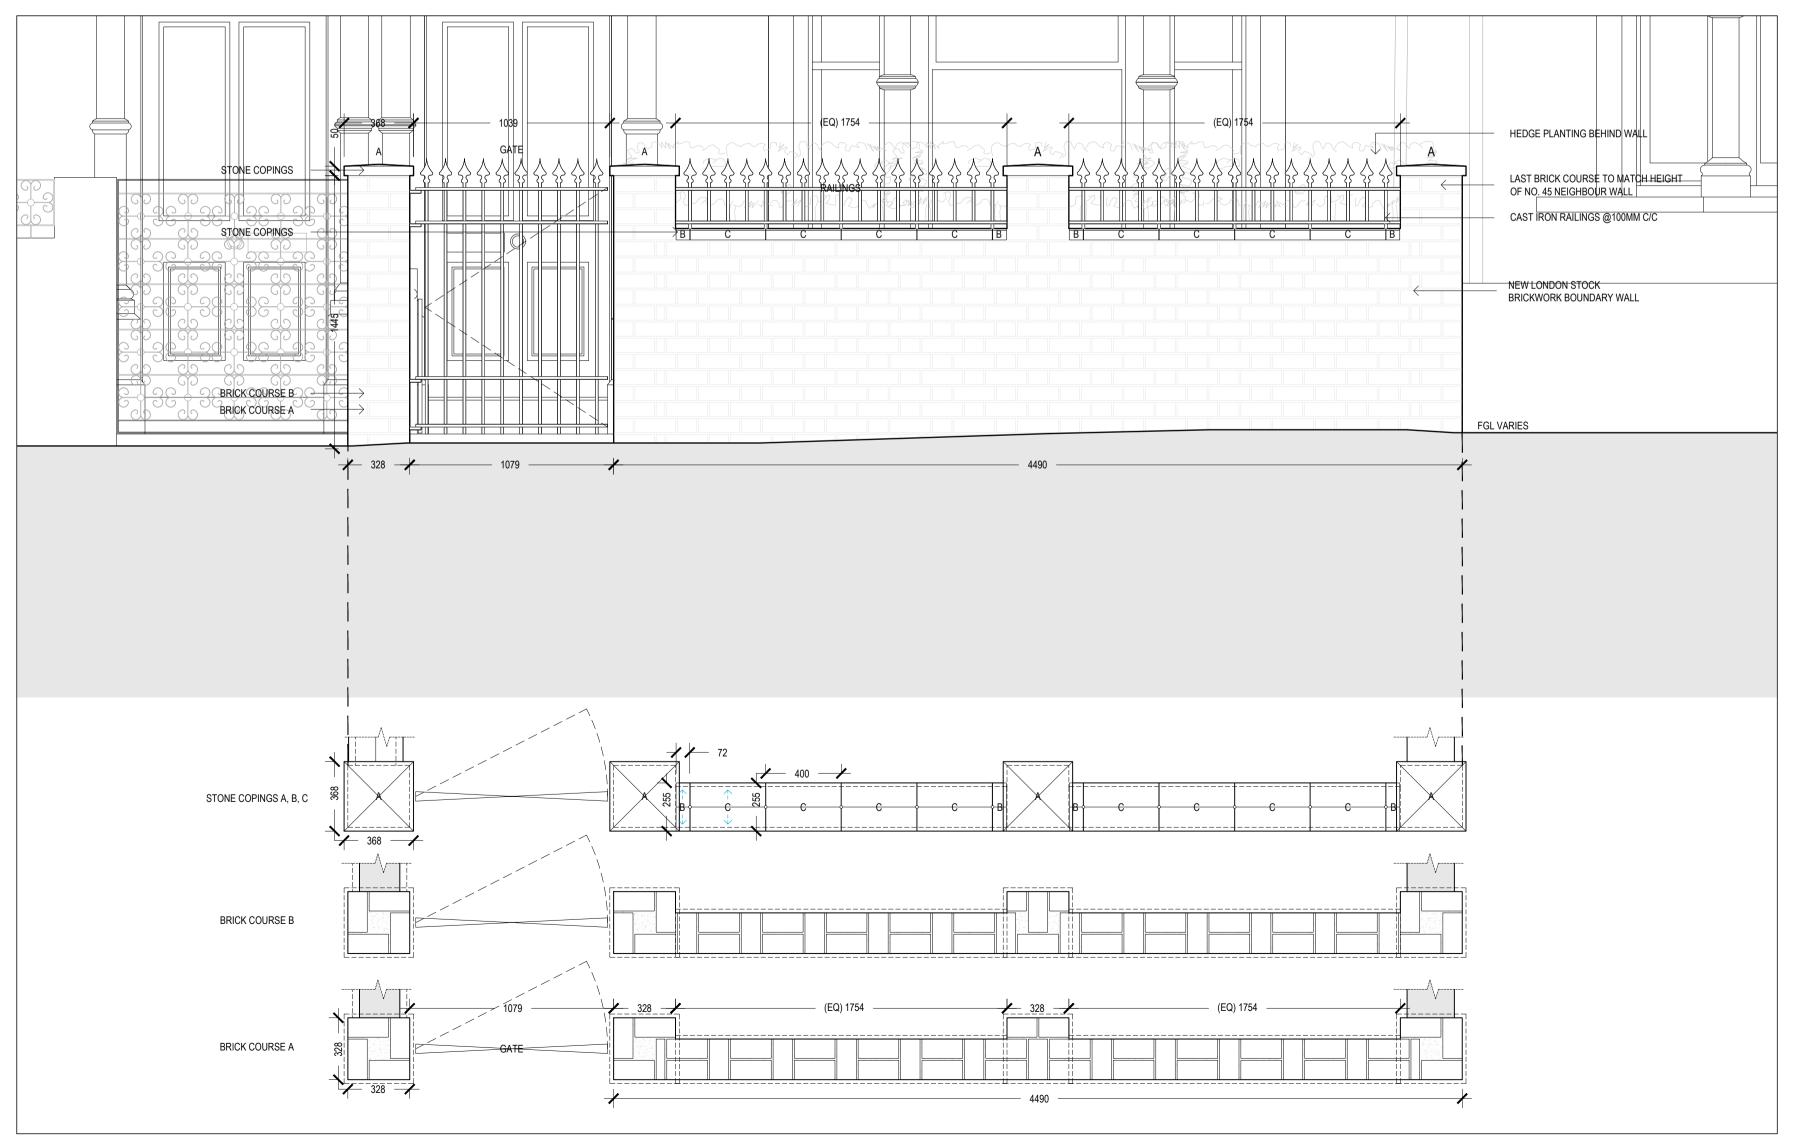

## FRONT GARDEN GROUND FLOOR PLAN

ELEVATION C- FRONT GARDEN STREET ELEVATION

## GENERAL NOTES:

Do not scale from this drawing. Use figured dimensions only. Figured dimensions are in millimeters.

All specified products and materials to be fitted and installed according to manufacturers specifications and instructions.

All building works to be carried out in accordance with current Building Regulations, British Standards and relevant codes of practice.

Drawing to be read in conjunction with structural engineers, mechanical, electrical (and other designers) specification and drawings.

Refer to structural engineers drawings and specifications for details of below floor level drainage / service penetrations. Setting out of structure to Architects drawings and details.

CHECK ALL DIMENSIONS ON SITE