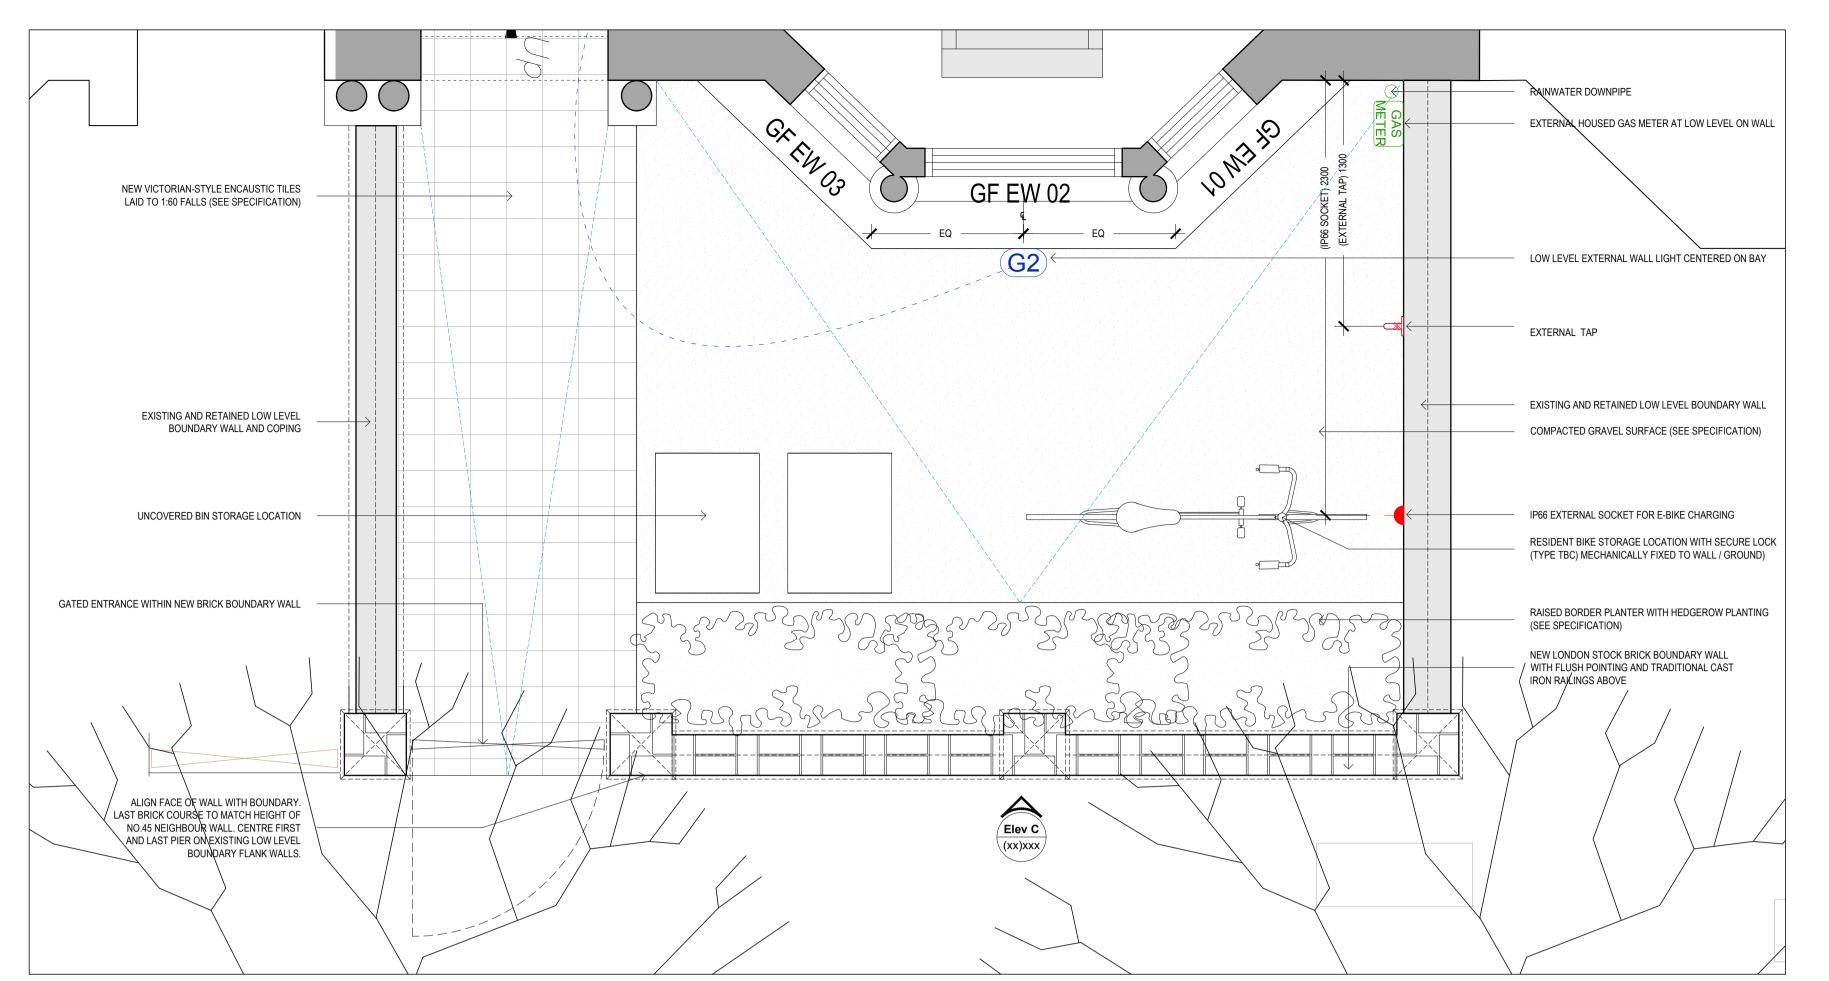

## FRONT GARDEN GROUND FLOOR PLAN

ELEVATION C- FRONT GARDEN STREET ELEVATION

## GENERAL NOTES:

Do not scale from this drawing. Use figured dimensions only. Figured dimensions are in millimeters.

All specified products and materials to be fitted and installed according to manufacturers specifications and instructions.

All building works to be carried out in accordance with current Building Regulations, British Standards and relevant codes of practice.

Drawing to be read in conjunction with structural engineers, mechanical, electrical (and other designers) specification and drawings.

Refer to structural engineers drawings and specifications for details of below floor level drainage / service penetrations. Setting out of structure to Architects drawings and details.

CHECK ALL DIMENSIONS ON SITE