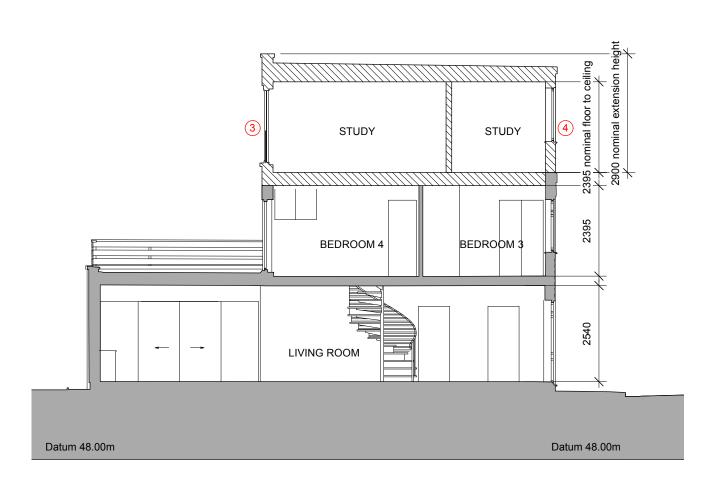

1 Proposed Section AA
Scale: 1:100

Proposed Section BB
Scale: 1:100

Datum 48.00m

0 5 10 m

|   | REVISION      |                            |            |       |
|---|---------------|----------------------------|------------|-------|
|   | DATE          | Drawing Date               | SCALE @ A3 | 1:100 |
|   | PROJECT       | 9 Hawtrey Road             |            |       |
| n | CLIENT        | Bruce Rigal                |            |       |
|   | DRAWING TITLE | Proposed Section AA and BB |            |       |
|   | DRAWING No.   | TRS145_PA_300_GA           |            |       |
|   | ISSUE         | PRIOR APPROVAL             |            |       |

Datum 48.00m