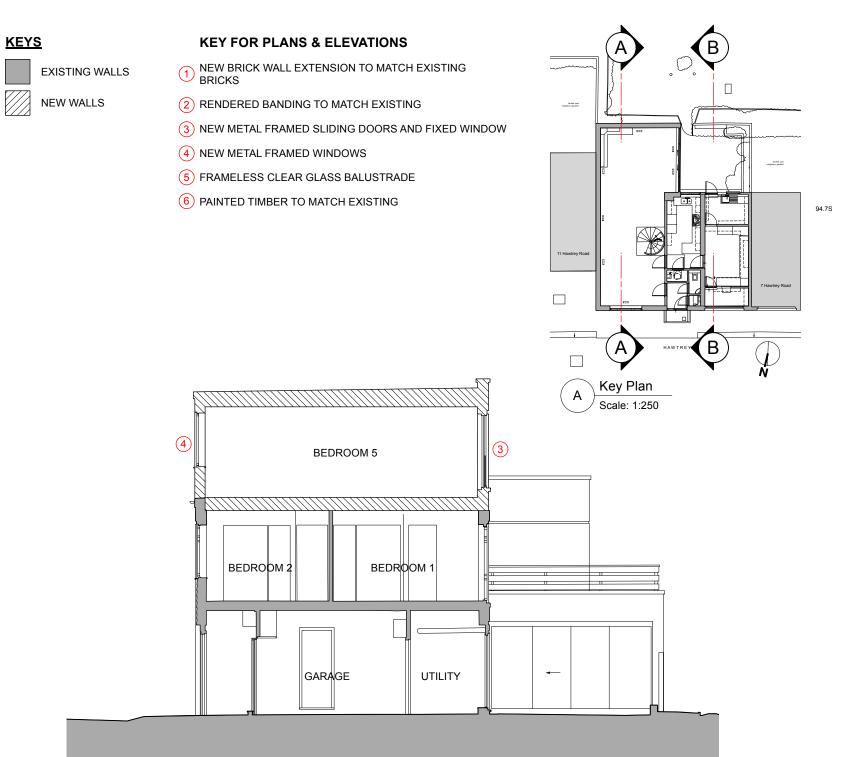

1 Proposed Section AA
Scale: 1:100

Proposed Section BB
Scale: 1:100

Datum 48.00m

0 5 10 m

|   | REVISION      |                            |            |       |
|---|---------------|----------------------------|------------|-------|
|   | DATE          | Drawing Date               | SCALE @ A3 | 1:100 |
|   | PROJECT       | 9 Hawtrey Road             |            |       |
| n | CLIENT        | Bruce Rigal                |            |       |
|   | DRAWING TITLE | Proposed Section AA and BB |            |       |
|   | DRAWING No.   | TRS145_PA_300_GA           |            |       |
|   | ISSUE         | PRIOR APPROVAL             |            |       |