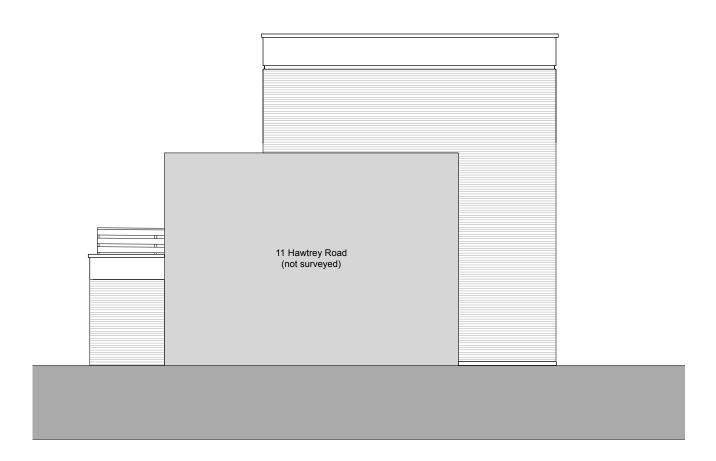

Proposed Side Elevation 2
Scale: 1:100

|  | REVISION      |                          |            |       |
|--|---------------|--------------------------|------------|-------|
|  | DATE          | 28 April 2025            | SCALE @ A3 | 1:100 |
|  | PROJECT       | 9 Hawtrey Road           |            |       |
|  | CLIENT        | Bruce Rigal              |            |       |
|  | DRAWING TITLE | Proposed Side Elevations |            |       |
|  | DRAWING No.   | TRS145_PA_201_GA         |            |       |
|  | ISSUE         | PRIOR APPROVAL           |            |       |