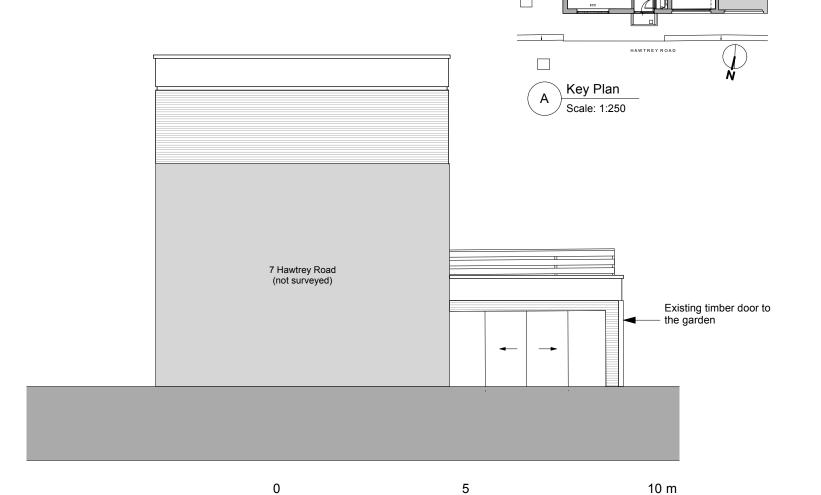

Proposed Side Elevation 2
Scale: 1:100

|  | REVISION      |                          |            |       |
|--|---------------|--------------------------|------------|-------|
|  | DATE          | 28 April 2025            | SCALE @ A3 | 1:100 |
|  | PROJECT       | 9 Hawtrey Road           |            |       |
|  | CLIENT        | Bruce Rigal              |            |       |
|  | DRAWING TITLE | Proposed Side Elevations |            |       |
|  | DRAWING No.   | TRS145_PA_201_GA         |            |       |
|  | ISSUE         | PRIOR APPROVAL           |            |       |