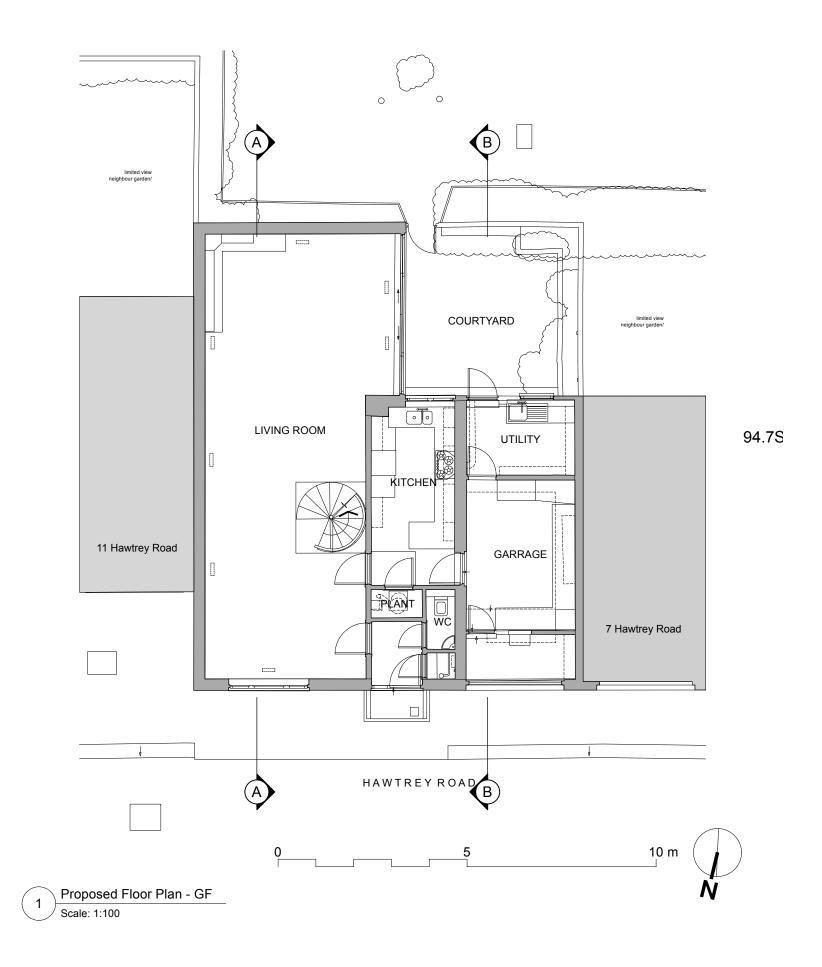

| REVISION                                                                                                    |                          |                |                                                                                |       |  |
|-------------------------------------------------------------------------------------------------------------|--------------------------|----------------|--------------------------------------------------------------------------------|-------|--|
| DATE                                                                                                        | Drawing Date             | SCALE          | @ A3                                                                           | 1:100 |  |
| PROJECT                                                                                                     | 9 Hawtrey Road           |                |                                                                                |       |  |
| CLIENT                                                                                                      | Bruce Rigal              |                |                                                                                |       |  |
| DRAWING TITLE                                                                                               | Proposed Floor Plan - GF |                |                                                                                |       |  |
| DRAWING No.                                                                                                 | TRS145_PA_100_GA         |                |                                                                                |       |  |
| ISSUE                                                                                                       | PRIOR APPROVAL           |                |                                                                                |       |  |
| TR STUDIO                                                                                                   |                          | St B           | The Blackfriars Room<br>St Bride Foundation<br>14 Bride Lane   London EC4Y 8EQ |       |  |
| Architecture   Interiors                                                                                    |                          | T:<br>E:<br>W: | E: office@trstudio.co.uk                                                       |       |  |
| This drawing must not be scaled from nor should it be used for the calculation of areas for the purposes of |                          |                |                                                                                |       |  |