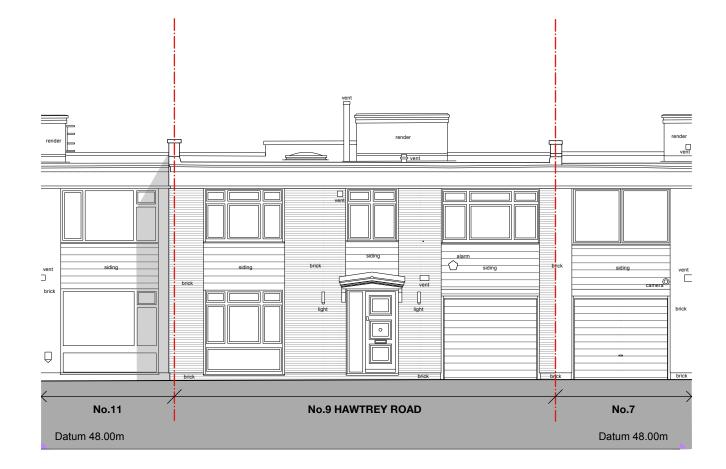

Existing Front Elevation 1 Scale: 1:100

| 5 | 10 m |  |  |
|---|------|--|--|
|   |      |  |  |
|   |      |  |  |
|   |      |  |  |

| DATE          | Drawing Date                      | SCALE @ A3 | 1:100 |
|---------------|-----------------------------------|------------|-------|
| PROJECT       | 9 Hawtrey Road                    |            |       |
| CLIENT        | Bruce Rigal                       |            |       |
| DRAWING TITLE | Existing Front and Rear Elevation |            |       |
| DRAWING No.   | TRS145_PA_010_EX                  |            |       |
| ISSUE         | PRIOR APPROVAL                    |            |       |