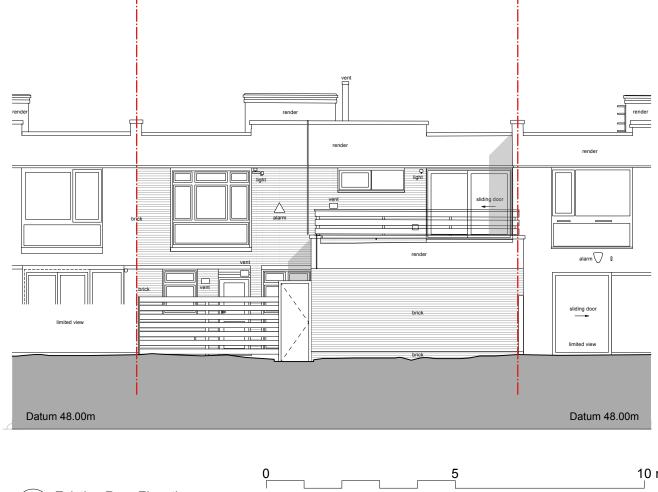

Existing Front Elevation 1 Scale: 1:100

| 5 | 10 m |  |  |
|---|------|--|--|
|   |      |  |  |
|   |      |  |  |
|   |      |  |  |

| DATE          | Drawing Date                      | SCALE @ A3 | 1:100 |
|---------------|-----------------------------------|------------|-------|
| PROJECT       | 9 Hawtrey Road                    |            |       |
| CLIENT        | Bruce Rigal                       |            |       |
| DRAWING TITLE | Existing Front and Rear Elevation |            |       |
| DRAWING No.   | TRS145_PA_010_EX                  |            |       |
| ISSUE         | PRIOR APPROVAL                    |            |       |