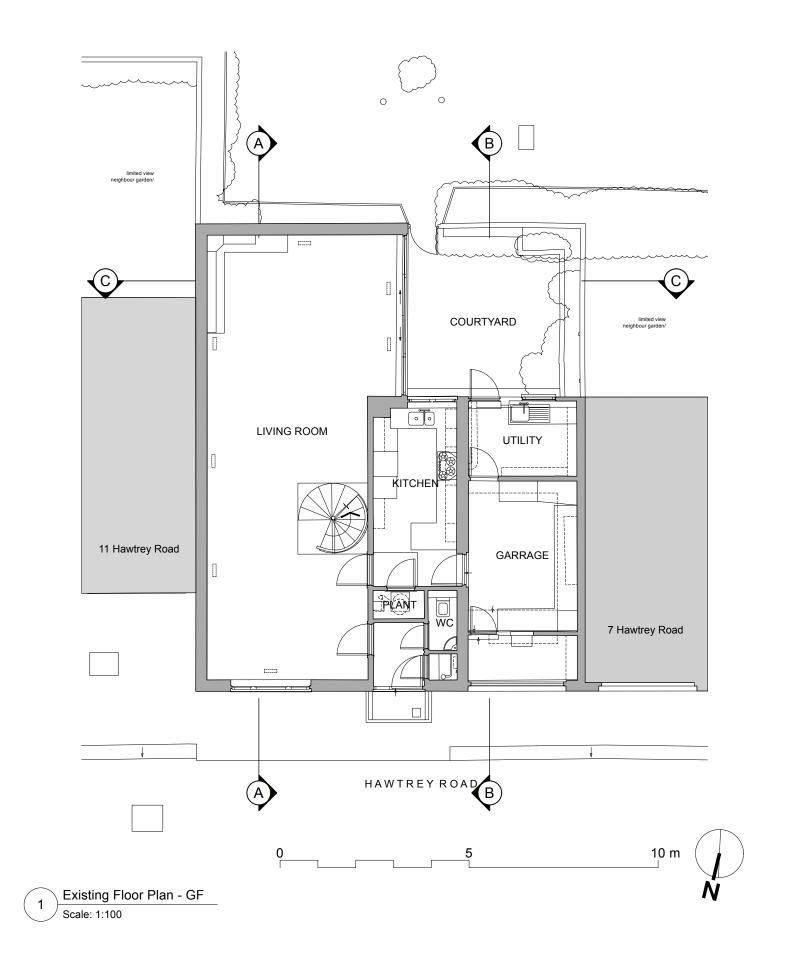

## REVISION DATE SCALE @ A3 1:100 Drawing Date PROJECT 9 Hawtrey Road CLIENT Bruce Rigal DRAWING TITLE Existing Floor Plan - GF DRAWING No. TRS145\_PA\_001\_EX PRIOR APPROVAL ISSUE The Blackfriars Room St Bride Foundation 14 Bride Lane | London EC4Y 8EQ **TR STUDIO** T: +44 (0)203 567 0569 E: office@trstudio.co.uk W: www.trstudio.co.uk Architecture | Interiors